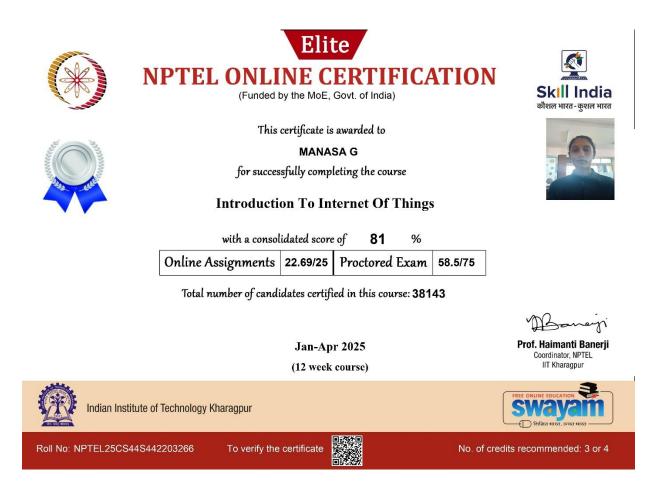

## Skill Enhancement Report – NPTEL

NAME OF THE DEPARTMENT: Department of Robotics and Automation

Mrs. Manasa G, Assistant Professor, Department of Robotics and Automation, Rajarajeswari

College of Engineering has successfully completed the NPTEL course on Introduction to

## **Internet of Things.**

Report prepared by Dr. M. Karthikeyan, Dy CoE and Prof, Dept. of RA.

Campus: #14, Ramohalli Cross, Kumbalgodu, Mysore Road, Bengaluru – 560074