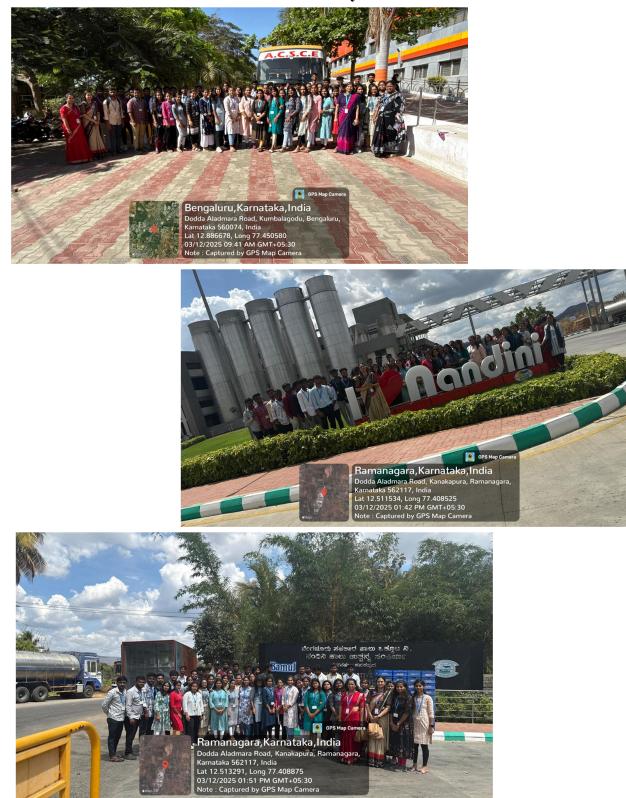

### Industrial Visit to BAMUL PROJECTS, Kanakpura Shivanahalli Organized by MBA Department

Date: 12/03/2025 Venue: BAMUL PROJECTS, Kanakpura Shivanahalli Organized by: Department of MBA, RajaRajeswari College of Engineering

The Department of MBA successfully organized a Industrial visit to Bamul on 12/03/2025, to establish a link between theory taught in a classroom and actual practical concepts. Bridge the widening gap between theoretical learning and practical exposure by giving students first-hand exposure to identify the inputs and outputs of different business operations and processes performed at the workplace.

#### Participants:

The Workshop witnessed enthusiastic participation from MBA 1st semester students who actively engaged in discussions and knowledge-sharing sessions.

**Photo Gallery** 

(An Autonomous Institution under Visvesvaraya Technological University, Belagavi)

Sponsored by: MOOGAMBIGAI CHARITABLE AND EDUCATIONAL TRUST