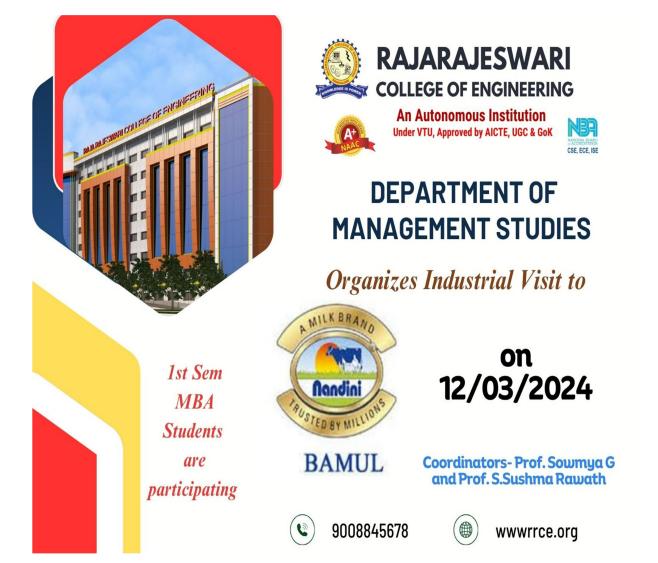

### Department of Management Studies

### Industrial Visit to BAMUL PROJECTS, Kanakpura Shivanahalli Organized by MBA Department

Date: 12/03/2025 Venue: BAMUL PROJECTS, Kanakpura Shivanahalli Organized by: Department of MBA, RajaRajeswari College of Engineering

The Department of MBA successfully organized a Industrial visit to Bamul on 12/03/2025, to establish a link between theory taught in a classroom and actual practical concepts. Bridge the widening gap between theoretical learning and practical exposure by giving students first-hand exposure to identify the inputs and outputs of different business operations and processes performed at the workplace.

#### **Objective:**

- Demonstrate the career prospects available in their industry to the students and also to pick exceptional candidates for their company.
- Create a strong bond between the company and the organization that helps the industry to recruit candidates from the college by conducting placement programs.

#### Participants:

The Workshop witnessed enthusiastic participation from MBA 1st semester students who actively engaged in discussions and knowledge-sharing sessions.