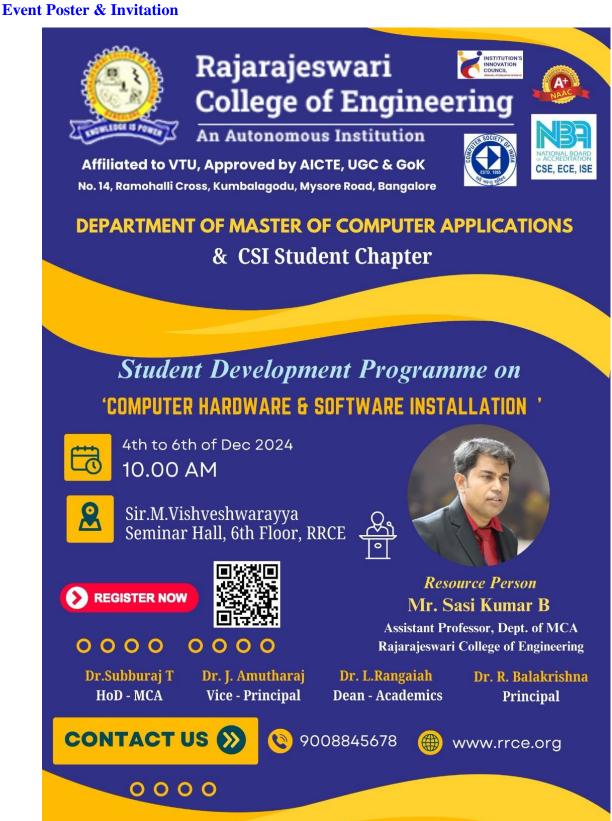

#### Report

Department of Master of Computer Applications & CSI Chapter

Event Name: "COMPUTER HARDWARE & SOFTWARE INSTALLATION"

Chanakya Seminar Hall, Sixth Floor, RRCE Venue

**Date & Time** 04.12.2024 To 06-12-2024 Timing: 10.00 A.M - 4.00 P.M

Resource Person : Mr. SASIKUMAR.B

Asst. Professor,

Department of MCA, RRCE, Bangalore

No. of Students Participants : 86 Students

Welcome speech : Ms. Y P Deekshitha

### **Program Objectives:**

#### **Day 1:**

• Introduction to Understanding Hardware Components.

#### **Day 2:**

- Understanding Software Components (Software, System Application, User Application, Integration of Hardware and Software)
- Hands-on Training Program for System Hardware Assembling and OS Software & Application Installation.

#### **Day 3:**

- Introduction to Office 365 (Key Components, In-Depth Look at Office Applications, Collaboration Tools and Features.)
- Introduction to Google Sites (Creating, Updating & Modify including Design and Layout of the Web Content, Publishing)
- Hands-on Training on Google Sites with Individual Real-Time Exercises.