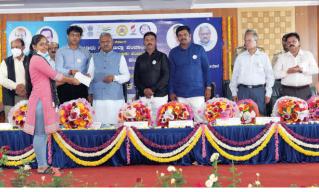

Recently conducted Mega Successful Job Fair at RRCE Campus

Govt. of Karnataka Job Fair at RRCE