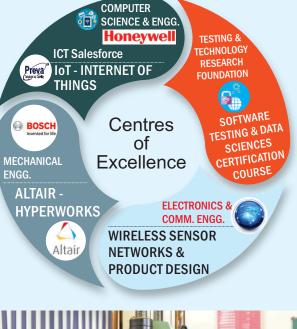

#### **ISERT** - A unique platform (International Society for Education Research and Technology)

#### **KEY ACTIVITIES PROVIDED BY ISERT TO THE STUDENTS:**

- Mentorship
- Consultancy Camp
- Competitions Conferences
- Cultural Exchange
- Digital Learning
- Entrepreneurship
- Exhibition
- Higher Education Assistance
- Industrial Visit
- Internships
- Publication Research & Development