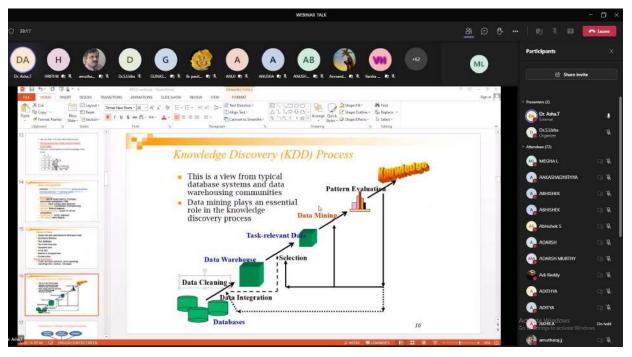

#### DEPARTMENT OF COMPUTER SCIENCE AND ENGINEERING

Report On Webinar (online)

- 1. Type of Event: Webinar on 18th January 2022
- 2. Title of Event: "Decision support systems: A Confluence of Data Mining, Machine Learning and Knowledge Discovery"
- 3. Resource Person: Dr. Asha T, Professor, Dept of CSE, BIT, Bengaluru.
- 4. Event Duration: 2.30 P.M to 3.30 P.M
- 5. Venue: MS Teams.
- 6. Organizer: Dr. S Usha, Dean Research, HOD (CSE)
- 7. Faculty Co-odinators: Dr.MSelvi Assoc. Prof., Mrs. Megha L Asst. Prof., Faculty members CSE.
- 8. Target Participants: 3<sup>rd</sup>Sem and5<sup>th</sup>sem CSE students.
- 9. Topics covered:
  - Data Mining Concepts
  - Machine Learning concepts
  - Knowledge discovery process
  - Association Rule, Decision Tree
  - Examples related to the concepts.