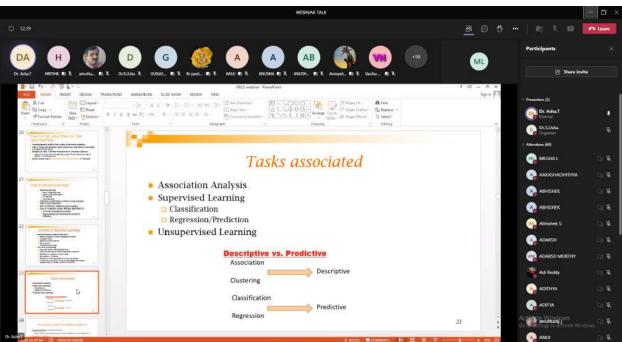

#### DEPARTMENT OF COMPUTER SCIENCE AND ENGINEERING

Report On Webinar (online)

- 1. Type of Event: Webinar on 18th January 2022
- 2. Title of Event: "Decision support systems: A Confluence of Data Mining, Machine Learning and Knowledge Discovery"
- 3. Resource Person: Dr. Asha T, Professor, Dept of CSE, BIT, Bengaluru.
- 4. Event Duration: 2.30 P.M to 3.30 P.M
- 5. Venue: MS Teams.
- 6. Organizer: Dr. S Usha, Dean Research, HOD (CSE)
- 7. Faculty Co-odinators: Dr.MSelvi Assoc. Prof., Mrs. Megha L Asst. Prof., Faculty members CSE.
- 8. Target Participants: 3<sup>rd</sup>Sem and5<sup>th</sup>sem CSE students.
- 9. Topics covered:
  - Data Mining Concepts
  - Machine Learning concepts
  - Knowledge discovery process
  - Association Rule, Decision Tree
  - Examples related to the concepts.