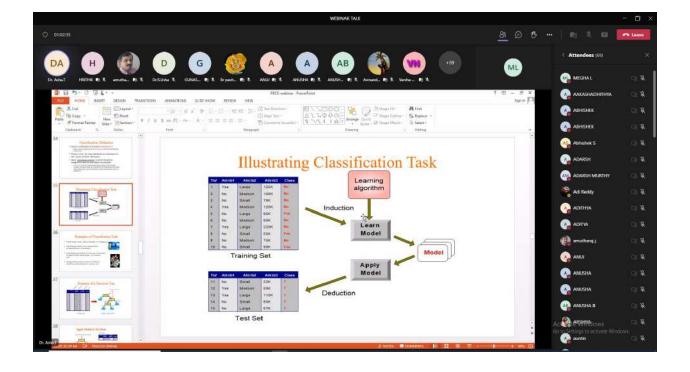

#### DEPARTMENT OF COMPUTER SCIENCE AND ENGINEERING

Report On Webinar (online)

- 1. Type of Event: Webinar on 18th January 2022
- 2. Title of Event: "Decision support systems: A Confluence of Data Mining, Machine Learning and Knowledge Discovery"
- 3. Resource Person: Dr. Asha T, Professor, Dept of CSE, BIT, Bengaluru.
- 4. Event Duration: 2.30 P.M to 3.30 P.M
- 5. Venue: MS Teams.
- 6. Organizer: Dr. S Usha, Dean Research, HOD (CSE)
- 7. Faculty Co-odinators: Dr.MSelvi Assoc. Prof., Mrs. Megha L Asst. Prof., Faculty members CSE.
- 8. Target Participants: 3<sup>rd</sup>Sem and5<sup>th</sup>sem CSE students.
- 9. Topics covered:
  - Data Mining Concepts
  - Machine Learning concepts
  - Knowledge discovery process
  - Association Rule, Decision Tree
  - Examples related to the concepts.