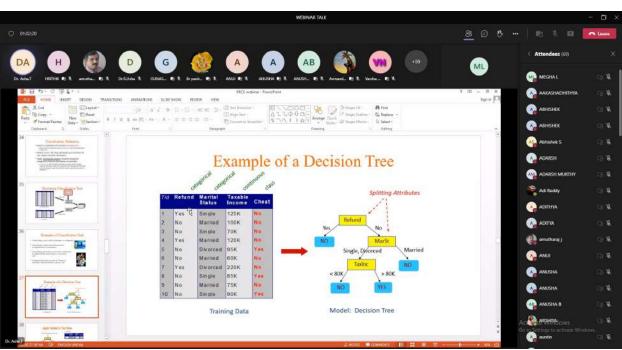

#### DEPARTMENT OF COMPUTER SCIENCE AND ENGINEERING

Report On Webinar (online)

- 1. Type of Event: Webinar on 18th January 2022
- 2. Title of Event: "Decision support systems: A Confluence of Data Mining, Machine Learning and Knowledge Discovery"
- 3. Resource Person: Dr. Asha T, Professor, Dept of CSE, BIT, Bengaluru.
- 4. Event Duration: 2.30 P.M to 3.30 P.M
- 5. Venue: MS Teams.
- 6. Organizer: Dr. S Usha, Dean Research, HOD (CSE)
- 7. Faculty Co-odinators: Dr.MSelvi Assoc. Prof., Mrs. Megha L Asst. Prof., Faculty members CSE.
- 8. Target Participants: 3<sup>rd</sup>Sem and5<sup>th</sup>sem CSE students.
- 9. Topics covered:
  - Data Mining Concepts
  - Machine Learning concepts
  - Knowledge discovery process
  - Association Rule, Decision Tree
  - Examples related to the concepts.