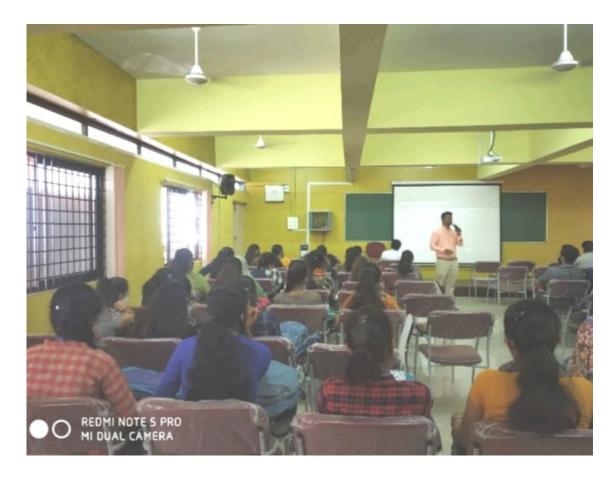

## **CIVIL DEPARTMENT**

- 1.TYPE OF EVENT: Technical Training
- 2. TITLE THE EVENT: "Orientation Programme On Extensive Survey Projects"
- 3. RESOURCE PERSON:Dr. Aravinthan K, Associate professor, civil engineering department,

**RRCE** 

- 4. ORGANIZERS: Dr. Aravinthan K
- 5.EVENT DATE AND DURATION: 16<sup>TH</sup>Martch 2021 (10.30AM TO 4PM)
- 6. PLATFORM: Offline
- 7. TARGET PARTICIPANTS: UG students (6th semester)
- 8. Number of Participants: 98
- 8. OUTCOME OF THE TECHNICAL SEMINAR
  - How to use the instruments in the field for particular projects
  - Professional skill
  - Knowledge about all the projects.
  - Preliminary understanding of site conditions of all the projects