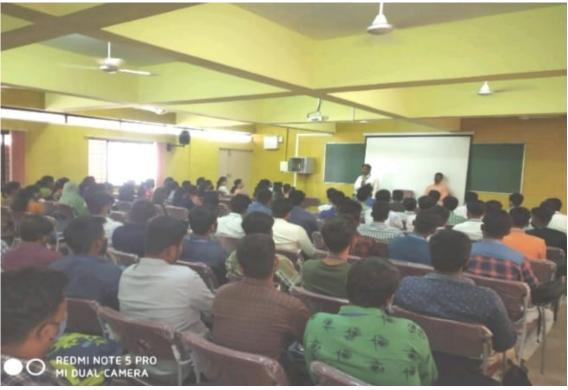

## **CIVIL DEPARTMENT**

- 1.TYPE OF EVENT: Technical Training
- 2. TITLE THE EVENT: "Orientation Programme On Extensive Survey Projects"
- 3. RESOURCE PERSON:Dr. Aravinthan K, Associate professor, civil engineering department,

**RRCE** 

- 4. ORGANIZERS: Dr. Aravinthan K
- 5.EVENT DATE AND DURATION: 16<sup>TH</sup>Martch 2021 (10.30AM TO 4PM)
- 6. PLATFORM: Offline
- 7. TARGET PARTICIPANTS: UG students (6th semester)
- 8. Number of Participants: 98
- 8. OUTCOME OF THE TECHNICAL SEMINAR
  - How to use the instruments in the field for particular projects
  - Professional skill
  - Knowledge about all the projects.
  - Preliminary understanding of site conditions of all the projects