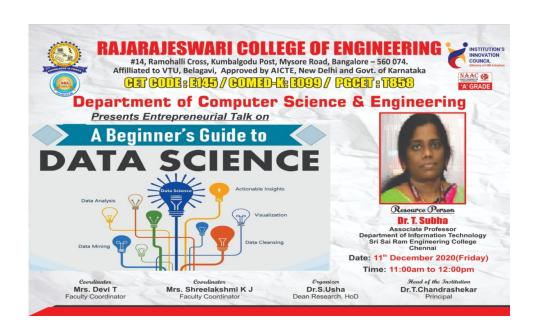

## #14, Ramohalli Cross, Kumbalagodu, Mysore Road, Bangalore-560074 COMPUTER SCIENCE AND ENGINEERING

1. Type of Event: Webinar

2. Title of the event: "A Beginner's Guide to Data Science"

**3. Resource Person:** Dr.T.Subha, Associate Professor, ISE, Sri Sai Ram Engineering College, Chennai.

**4. Date:** December 11th 2020

**5. Event Duration:** 1 day (11:00.A.M to 12:00.P.M)

**6. Venue:** MS Teams online platform

**7. Target Participants:** CSE, Faculties, Research scholars and students.

**8. Organizer:** Dr. S Usha, Dean Research, HOD (CSE)

9. Faculty Coordinator: Prof. Devi T, Prof. Shreelakshmi K J

## 10. Outcome of the Program:

- \* Extracting insights from vast amounts of data by the use of various scientific methods, algorithms, and processes.
- ❖ It helps you to discover hidden patterns from the raw data.
- ❖ The evolution of mathematical statistics, data analysis, and big data.