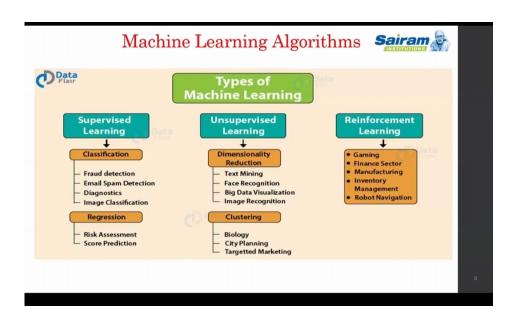

## 10. Outcome of the Program:

- \* Extracting insights from vast amounts of data by the use of various scientific methods, algorithms, and processes.
- ❖ It helps you to discover hidden patterns from the raw data.
- ❖ The evolution of mathematical statistics, data analysis, and big data.