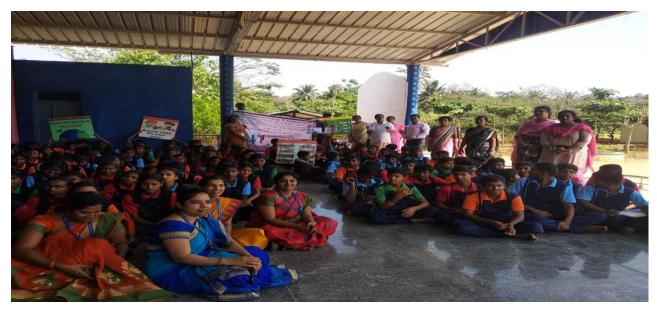

On arrival we were cordially received by the School Headmistress and Staff. We had a brief discussion with Headmistress regarding facilities available in the school. The School is located in beautiful place in the outskirts of the village. We began our outreach program by conducting the following activities. To begin with ,Tenth standard students were made aware of Higher education /competitive exams, Scholarships availability by Prof. Preethi A Nayak followed by Vedic Maths and Probability by Dr. Savitha B. This was followed by activities for Eighth & Ninth standard students, which included

- Pick & Speak By Prof Jyothi A.P
- Essay Writing and Painting(Topic:Nature) by Prof.Nandini N., Nandhini.G Sunitha.R
- Quiz on General knowledge by Prof. Ashiwini Patil

Students were very attentive, receptive and interactive to the information provided by the faculties.