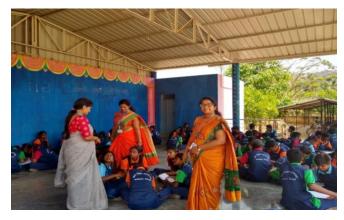

On arrival we were cordially received by the School Headmistress and Staff. We had a brief discussion with Headmistress regarding facilities available in the school. The School is located in beautiful place in the outskirts of the village. We began our outreach program by conducting the following activities. To begin with ,Tenth standard students were made aware of Higher education /competitive exams, Scholarships availability by Prof. Preethi A Nayak followed by Vedic Maths and Probability by Dr. Savitha B. This was followed by activities for Eighth & Ninth standard students, which included

- Pick & Speak By Prof Jyothi A.P
- Essay Writing and Painting(Topic:Nature) by Prof.Nandini N., Nandhini.G Sunitha.R
- Quiz on General knowledge by Prof. Ashiwini Patil

Students were very attentive, receptive and interactive to the information provided by the faculties.

## EDUCATIONAL OUTREACH PROGRAMME PHOTOS