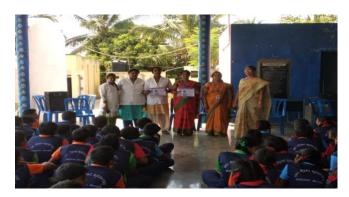

Prizes were distributed to the winners of the activities. The program ended with awareness on COVID-19 and followed by distribution of fruits, chocolates and pens. We conveyed our heartfelt thanks for the cordial welcome and for the wonderful cooperation.