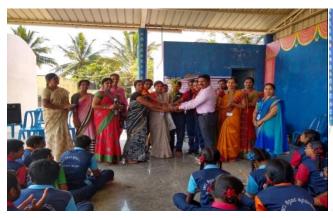

Prizes were distributed to the winners of the activities. The program ended with awareness on COVID-19 and followed by distribution of fruits, chocolates and pens. We conveyed our heartfelt thanks for the cordial welcome and for the wonderful cooperation.

The above Educational program was co-ordinated by Prof. Sunitha. R ECE. & Nandini. G CSE.

| 1 0 | , |  |
|-----|---|--|
|     |   |  |
|     |   |  |
|     |   |  |
|     |   |  |
|     |   |  |
|     |   |  |
|     |   |  |
|     |   |  |
|     |   |  |
|     |   |  |
|     |   |  |