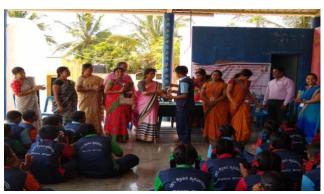

- Pick & Speak By Prof Jyothi A.P
- Essay Writing and Painting(Topic:Nature) by Prof.Nandini N., Nandhini.G Sunitha.R
- Quiz on General knowledge by Prof. Ashiwini Patil

Students were very attentive, receptive and interactive to the information provided by the faculties.

Prizes were distributed to the winners of the activities. The program ended with awareness on COVID-19 and followed by distribution of fruits, chocolates and pens. We conveyed our heartfelt thanks for the cordial welcome and for the wonderful cooperation.

## EDUCATIONAL OUTREACH PROGRAMME PHOTOS