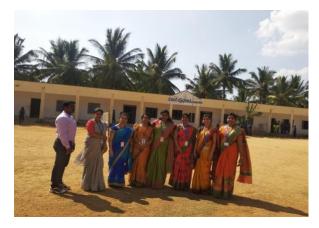

Prizes were distributed to the winners of the activities. The program ended with awareness on COVID-19 and followed by distribution of fruits, chocolates and pens. We conveyed our heartfelt thanks for the cordial welcome and for the wonderful cooperation.

## EDUCATIONAL OUTREACH PROGRAMME PHOTOS