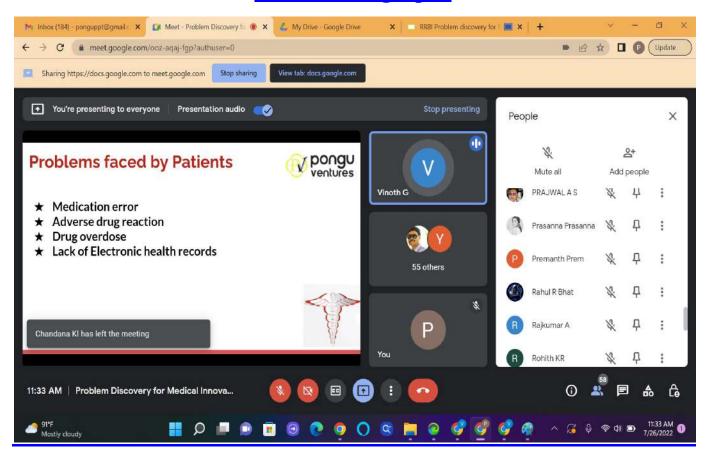

utions

BENGALURU, KARNATAKA.











**Department of Management Studies & Computer Applications** 

**RajaRajeswari Institution Innovation Council** 

**Jointly Organizes** 

**Topic Problem Discovery for Medical** 



## **Innovation**

### **Resource Persons:**

Dr. G. VinothB.E., M.S.Ph.D(USA) Start up Venture Designer, **Pongu Ventures** 

Mrs. B. Preethi. B.E.M.S (USA) Start up Consultant & Mentor **Pongu Ventures** 

Time: 1:00 AM to 12:30 PM



https://meet.google.com/ooz-aqaj-fgp

### **Organizing Committee**

Dr. T. Chandrashekar Dr. J. Amutharaj Dr. N. Muthukumar **Principal President - RRIIC** Hod - MBA

Dr. Neha Singhal

**Hod-MCA** 

### Staff coordinators

Mrs. Sowmya G AP-MBA

Mrs. Manasa AP-MBA

Mrs. Priyanka V AP-MCA

Mrs. Deepa K R

AP-MCA

### **Event Photographs**





### **Event Photographs**



### **Event Photographs**