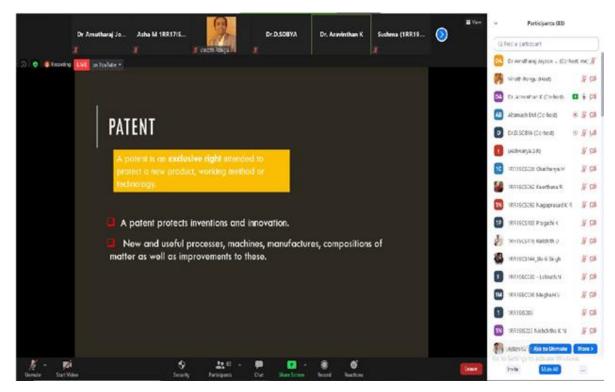

#### **Expected Outcome:**

**Description:** Students and faculty members are given an introduction and awareness on **"IPRs, Patent and Copyright".** They were sensitized on "How to apply their Engineering Knowledge / newer technology to innovate new product or service to solve societal problems and How to convert the new idea into a prototype. They were brainstormed on how to register their idea or filed as Patent through IPR Policy of Controller of Patents office, Govt of India.

Dr K Aravinthan narrated the steps involved in making the prototype into a product to be saleable in the market. Resource Person also clearly explained the difference among Trademark, Copyright protection and Patent.