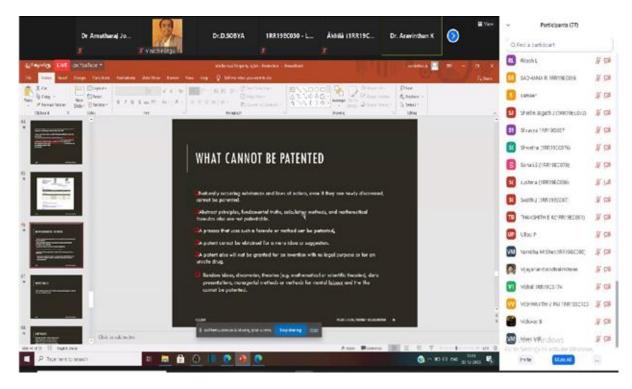

#### **Expected Outcome:**

**Description:** Students and faculty members are given an introduction and awareness on **"IPRs, Patent and Copyright".** They were sensitized on "How to apply their Engineering Knowledge / newer technology to innovate new product or service to solve societal problems and How to convert the new idea into a prototype. They were brainstormed on how to register their idea or filed as Patent through IPR Policy of Controller of Patents office, Govt of India.

Dr K Aravinthan narrated the steps involved in making the prototype into a product to be saleable in the market. Resource Person also clearly explained the difference among Trademark, Copyright protection and Patent.