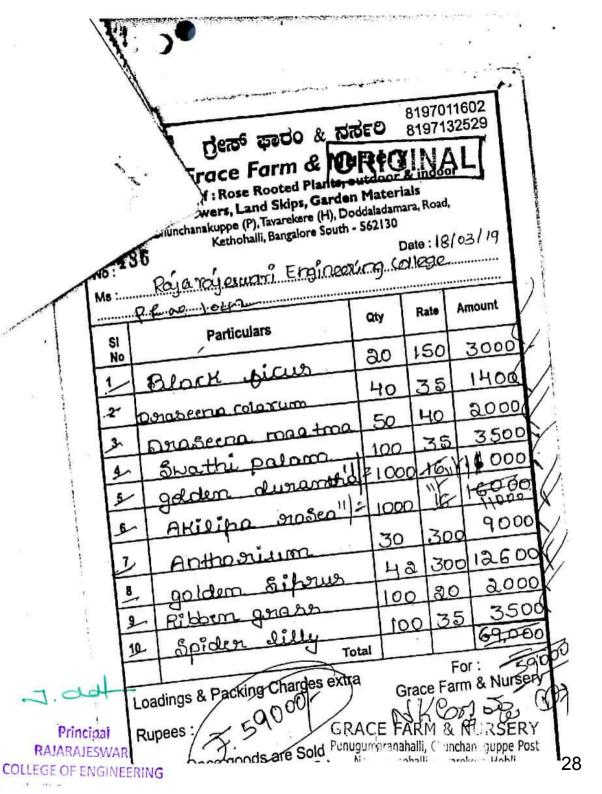

- 1. Elevator bills are attached herewith for Pedestrian friendly pathway facility
- 2. Policy document on pedestrian friendly pathways, Plastic free is attached in 7.1.5 (1)
- 3. Posters on promotion of electric powered vehicles in the campus is attached as geo tagged photos 7.1.5 (7)
- 4. Posters pasted in class rooms / canteen / corridor etc is attached as geo tagged photos 7.1.5 (7)