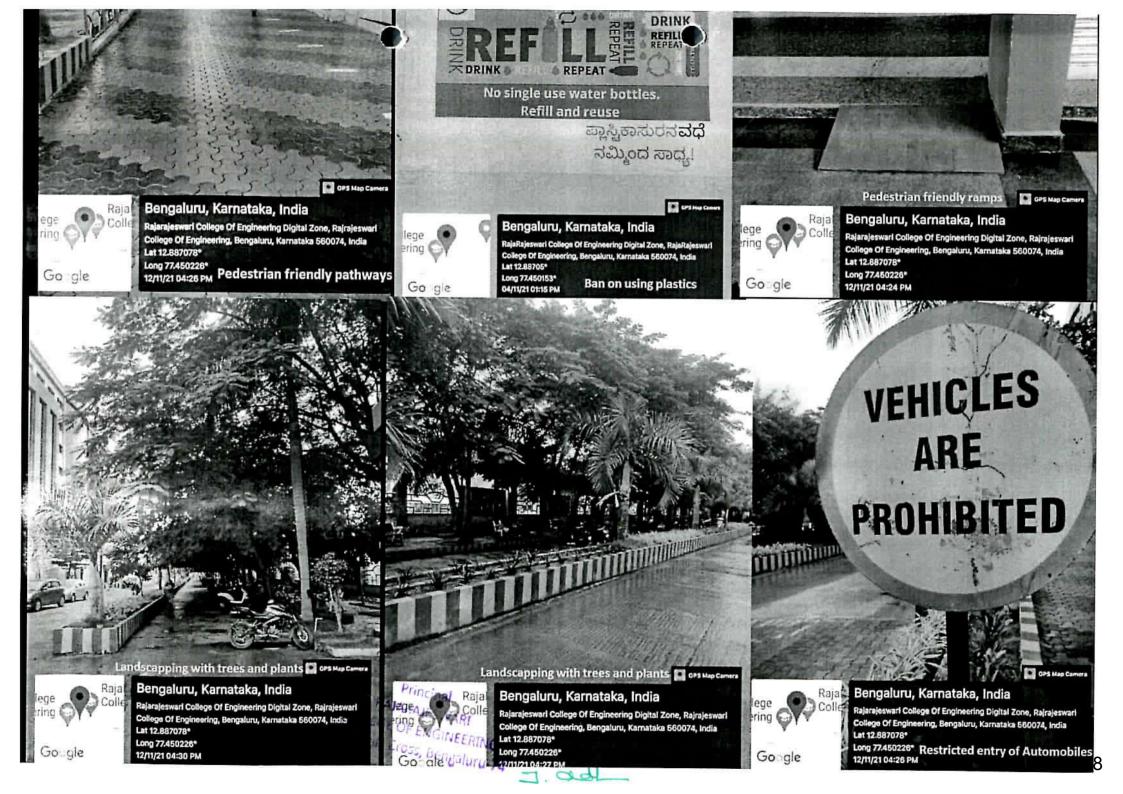

#### 1. RESTRICTED ENTRY OF AUTOMOBILE

In RRCE campus, entry of vehicles is restricted up to a certain point. At the main entrance of college, visitor's vehicle entry register is maintained which maintains the vehicle number of all visitors. The vehicles having emission certificate, are only allowed into the college campus. Emission certified vehicles ensure that there will be minimum pollution, which in turn makes good greener environment and reduces the Global Warming. Photo.1 shows the Signboard, emission certified vehicle and visitors vehicle entry log book. Measures have been taken to create awareness to students and staff to use public transport and college transport facility to reach college by issuing circulars.

J. ad

COLLEGE OF ENGINEERING Parashalli Cross, Bengaluru-7/

Photos.1: Photos showing measures taken to restrict entry of automobiles to the campus

## 2. PEDESTRIAN FRIENDLY PATHWAYS

The campus of RRCE ensures tiles paved pedestrian friendly paths have been constructed for smooth movement of students, faculty and other staff members of the institute. The pedestrian paths are being well maintained on regular basis for keeping them free of mud and dust. On either side of the paths, proper concrete boundaries are made and painted. Pedestrian pathways ensure safety of all stakeholders. Photo.2 shows pedestrian friendly pathways.

#### Criteria: 7.1 Academic Years: 2016-2021

Single-use plastic items such as plastic bottles, bags, spoons, straws and cups are banned completely and awareness is created among staff and students through orientation and display boards in the premises (Photo.3 and Photo.4). To restrict the use of plastic, measures have been taken to replace plastic tea cups and glasses with steel glasses in the canteen. The staff and students are informed to use steel or copper water bottles instead of plastic bottles. The institution also conducted activities on the Ban on use of plastics and created awareness to the faculties the localities in and around the campus. Measures have been taken to create awareness to students and staff not to use plastic materials inside the college campus by issuing circulars.

#### Criteria: 7.1 Academic Years: 2016-2021

Plantation activity has been practiced all around the campus to make the campus atmosphere environmental friendly. Green club established in the college, ensures the organization of tree plantation on World Environment Day, which in turn reduces the changes happening in the climate. College also ensures that by planting more number of trees, Global warming reduces drastically. Photo.5 shows the different regions inside the college campus landscaping with trees and plants. There is enough extent of plantation to reduce evaporative loss and soil erosion inside the campus.