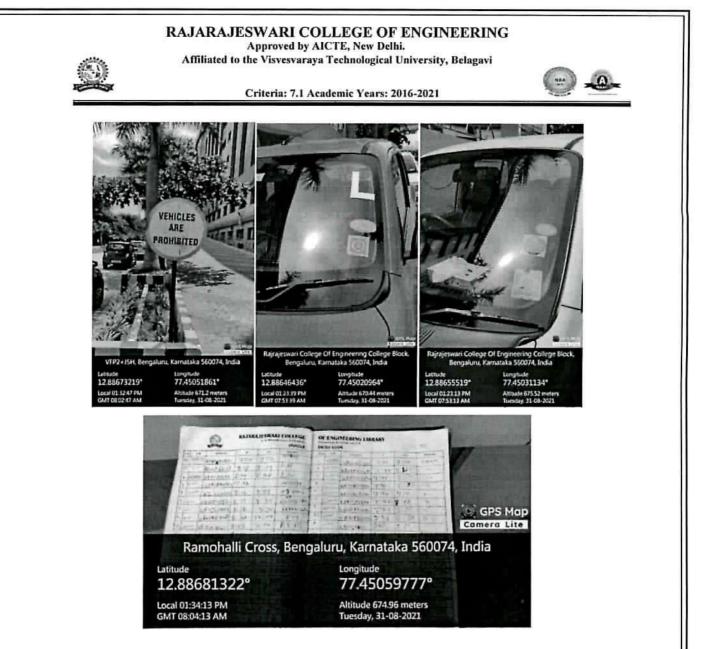

## 2. PEDESTRIAN FRIENDLY PATHWAYS

The campus of RRCE ensures tiles paved pedestrian friendly paths have been constructed for smooth movement of students, faculty and other staff members of the institute. The pedestrian paths are being well maintained on regular basis for keeping them free of mud and dust. On either side of the paths, proper concrete boundaries are made and painted. Pedestrian pathways ensure safety of all stakeholders. Photo.2 shows pedestrian friendly pathways.

| #14, Ramohalli Cross, Kumbalagodu, Mysore Road, Bengaluru-74 | J. ad https://www.rrce.org |
|--------------------------------------------------------------|----------------------------|
|                                                              | / mile-inal                |
|                                                              | RATAFIAR                   |
| C 11                                                         | e in a st. The contact     |