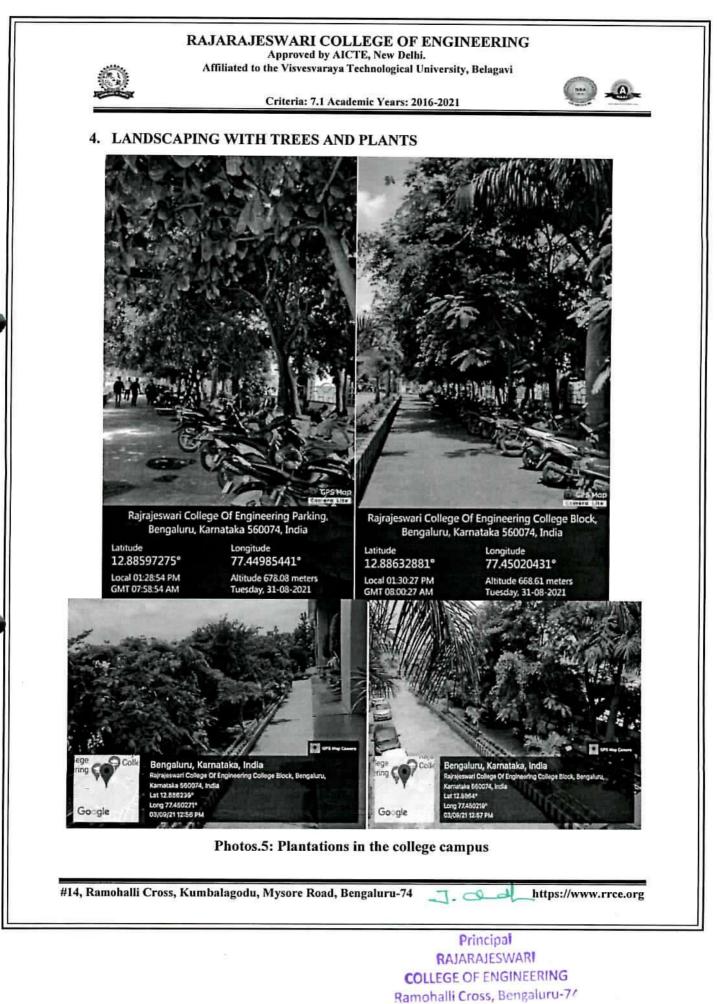

#### Criteria: 7.1 Academic Years: 2016-2021

Plantation activity has been practiced all around the campus to make the campus atmosphere environmental friendly. Green club established in the college, ensures the organization of tree plantation on World Environment Day, which in turn reduces the changes happening in the climate. College also ensures that by planting more number of trees, Global warming reduces drastically. Photo.5 shows the different regions inside the college campus landscaping with trees and plants. There is enough extent of plantation to reduce evaporative loss and soil erosion inside the campus.