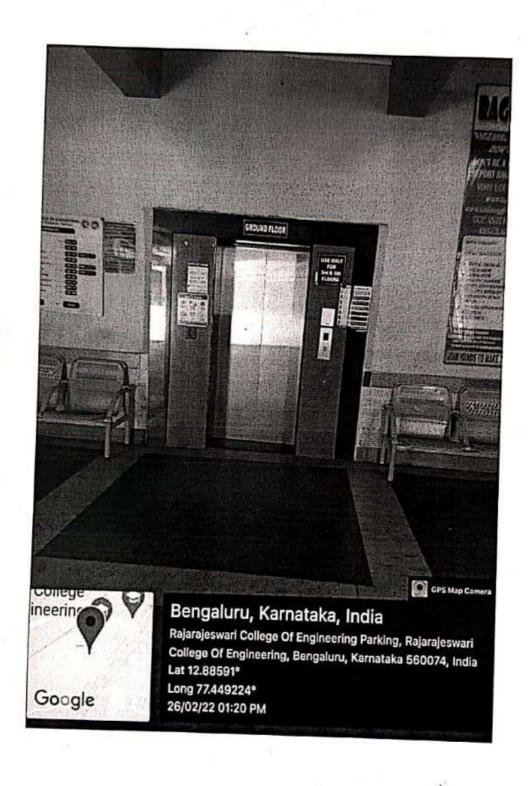

#### 7.1.5: Green campus initiatives include:

4. Documents supporting availability pedestrian friendly pathways, plastic free campus, promotion of electric powered vehicles in the campus etc. / boards or posters pasted in class rooms/ canteen/ corridor etc. attested by Principal.

- 1. Elevator bills are attached herewith for Pedestrian friendly pathway facility
- 2. Policy document on pedestrian friendly pathways, Plastic free is attached in 7.1.5 (1)
- 3. Posters on promotion of electric powered vehicles in the campus is attached as geo tagged photos 7.1.5 (7)
- 4. Posters pasted in class rooms / canteen / corridor etc is attached as geo tagged photos 7.1.5 (7)