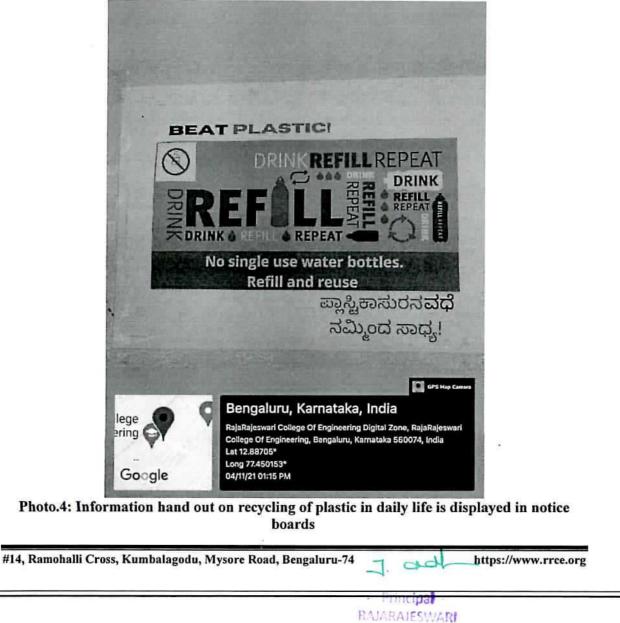

#### Criteria: 7.1 Academic Years: 2016-2021

Single-use plastic items such as plastic bottles, bags, spoons, straws and cups are banned completely and awareness is created among staff and students through orientation and display boards in the premises (Photo.3 and Photo.4). To restrict the use of plastic, measures have been taken to replace plastic tea cups and glasses with steel glasses in the canteen. The staff and students are informed to use steel or copper water bottles instead of plastic bottles. The institution also conducted activities on the Ban on use of plastics and created awareness to the faculties the localities in and around the campus. Measures have been taken to create awareness to students and staff not to use plastic materials inside the college campus by issuing circulars.