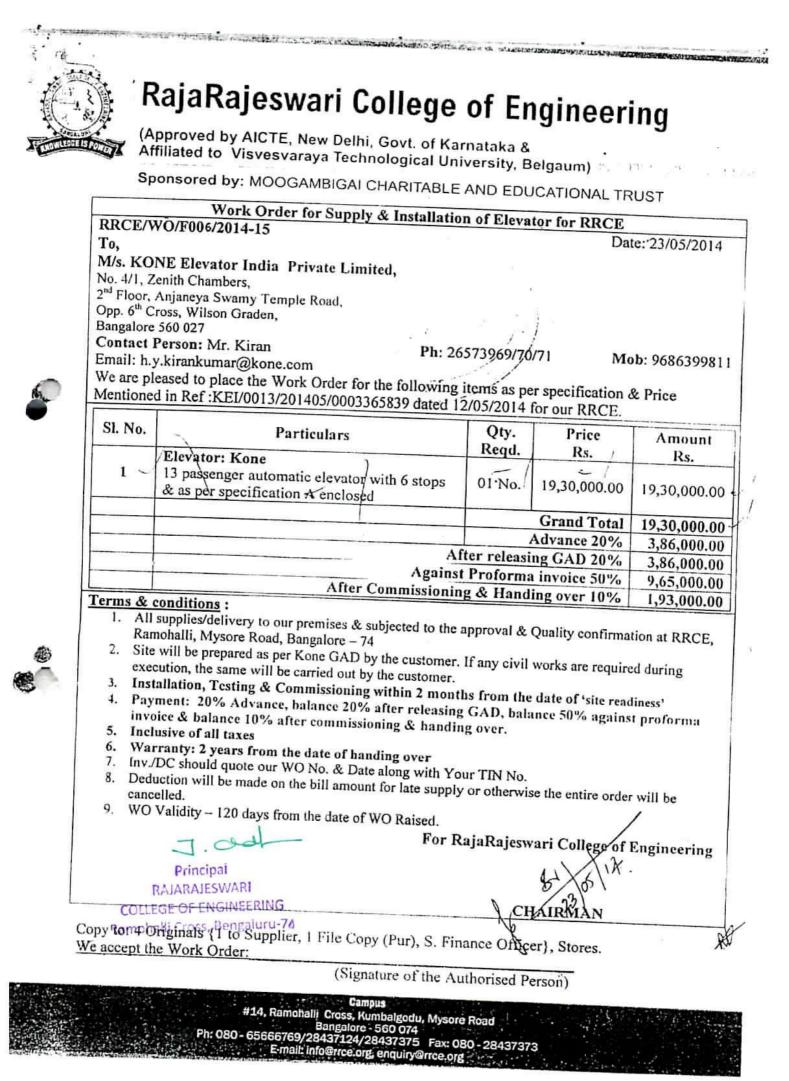

- 1. Elevator bills are attached herewith for Pedestrian friendly pathway facility
- 2. Policy document on pedestrian friendly pathways, Plastic free is attached in 7.1.5 (1)
- 3. Posters on promotion of electric powered vehicles in the campus is attached as geo tagged photos 7.1.5 (7)
- 4. Posters pasted in class rooms / canteen / corridor etc is attached as geo tagged photos 7.1.5 (7)