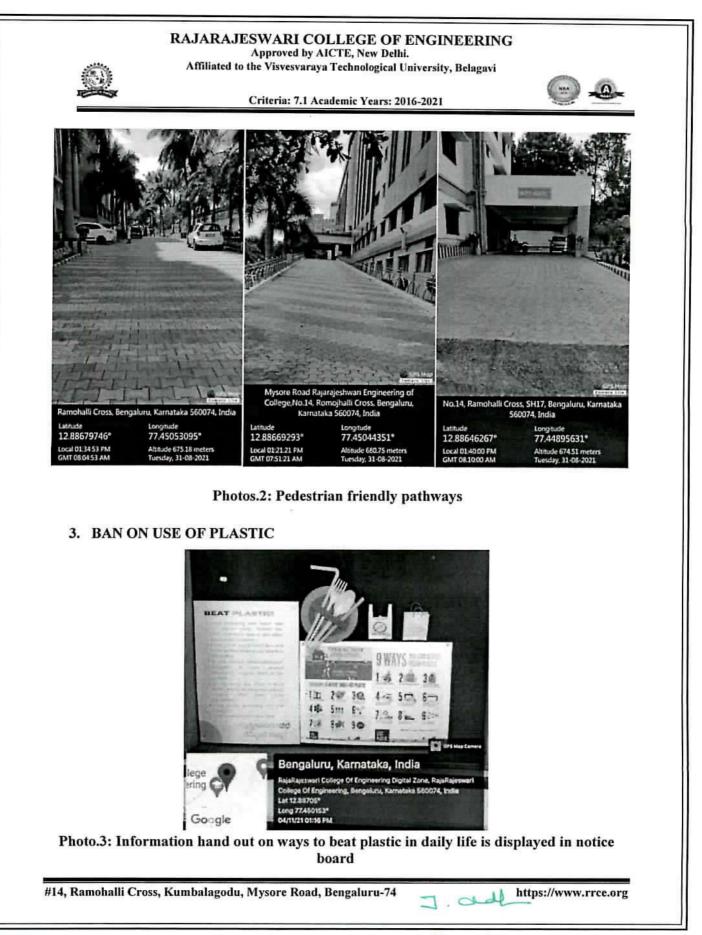

#### Criteria: 7.1 Academic Years: 2016-2021

Single-use plastic items such as plastic bottles, bags, spoons, straws and cups are banned completely and awareness is created among staff and students through orientation and display boards in the premises (Photo.3 and Photo.4). To restrict the use of plastic, measures have been taken to replace plastic tea cups and glasses with steel glasses in the canteen. The staff and students are informed to use steel or copper water bottles instead of plastic bottles. The institution also conducted activities on the Ban on use of plastics and created awareness to the faculties the localities in and around the campus. Measures have been taken to create awareness to students and staff not to use plastic materials inside the college campus by issuing circulars.