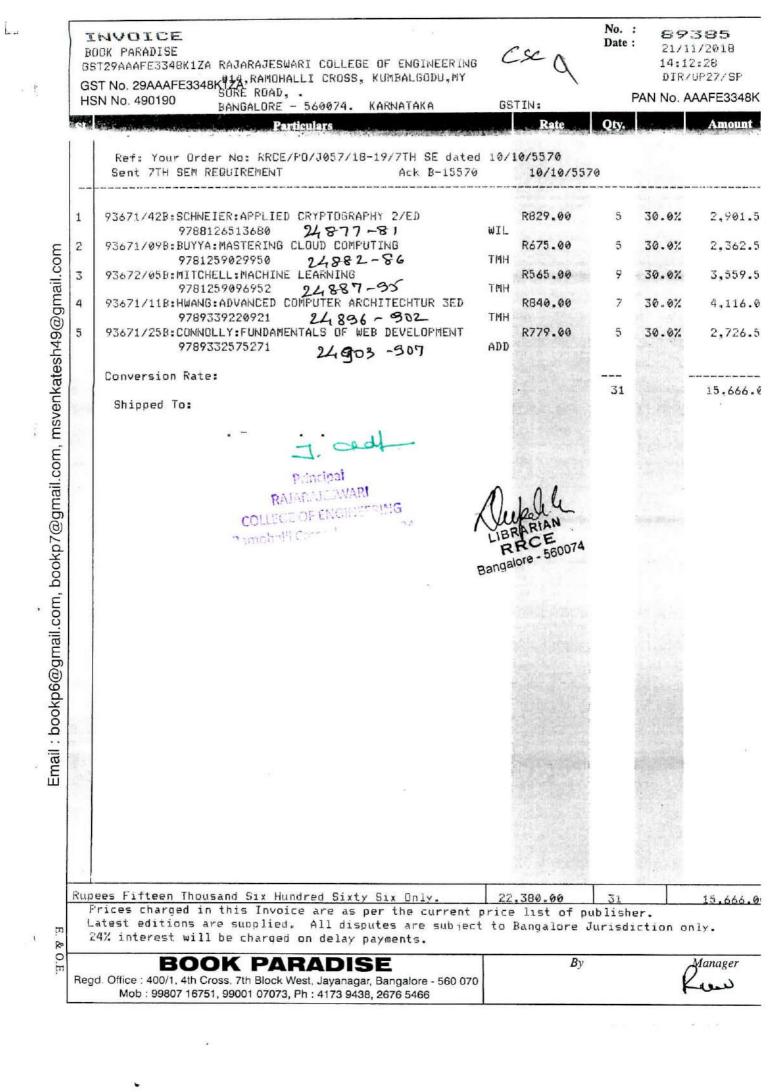

|       | RajaRajeswari college of Engineering, Bangalore-74 |                 |                           |      |              |  |  |  |
|-------|----------------------------------------------------|-----------------|---------------------------|------|--------------|--|--|--|
| 4.2.3 | Total Expenditures Five Years(2020 -2016)          |                 |                           |      |              |  |  |  |
| SI.NO | Years                                              | Books &Journals | Membership & subscription | AMC  | Total Amount |  |  |  |
| 1     | 2020-2021                                          | 214698          | 40000                     | 9242 | 263940       |  |  |  |
| 2     | 2019-2020                                          | 541536          | 38215                     | 8850 | 588601       |  |  |  |
| 3     | 2018-2019                                          | 453038          | 293550                    | 8850 | 755438       |  |  |  |
| 4     | 2017-2018                                          | 533238          | 150000                    | 8850 | 692088       |  |  |  |
| 5     | 2016-2017                                          | 572436          | 100000                    | 0    | 672436       |  |  |  |

# RajaRajeswari college of Engineering, Bangalore-74 Total Library Expenditure five Years(2020-2016)

.

4.2.2 The institution has subscription for the following e-resources

.

|                                                           |                                                            | Year: 202                                                                   | 0-2021                                                                   |                              |                                                                                                                                                                   |
|-----------------------------------------------------------|------------------------------------------------------------|-----------------------------------------------------------------------------|--------------------------------------------------------------------------|------------------------------|-------------------------------------------------------------------------------------------------------------------------------------------------------------------|
| Library resources                                         | If yes, details of<br>memberships/subscription<br>s        | Expenditure on<br>subscription to e-<br>journals, e-books<br>(INR in lakhs) | Expenditure on<br>subscription to<br>other e-resources<br>(INR in lakhs) | Total Library<br>Expenditure | Link to the relevant document                                                                                                                                     |
| Books                                                     | Nill                                                       | 2 4 4 6 9 9                                                                 |                                                                          |                              |                                                                                                                                                                   |
| Journals                                                  | 67                                                         | 2.14698                                                                     |                                                                          | 2.14698                      |                                                                                                                                                                   |
| 1.<br>                                                    | VTU CONSORTIUM-7<br>(ONLINEACCESS E-JOURNALS, E-<br>BOOKS) |                                                                             |                                                                          |                              | www.rceb.knimbus.com ,<br>https://www.emeraldinsight.com<br>https://www.tandfonline.com<br>https://www.springerlink.com                                           |
| e – journals ,E-books                                     | LICENSE NO:RR-B67                                          | 0.4                                                                         |                                                                          | 0.4                          | https://www.sciencedirect.com<br>https://www.sententia.online<br>https://www.turnitin.com<br>https://digital.elib4u.com<br>https://expresslibrary.mheducation.com |
| Databases                                                 | New Gen Lib, Mendeley                                      |                                                                             |                                                                          | 0.09292                      | AMC                                                                                                                                                               |
| Local and / or Remote access to e-<br>resources (Specify) | Knimbus , NDLI                                             |                                                                             |                                                                          |                              | www.rceb.knimbus.com<br>https://www.ndl.iitkgp.ac.in/                                                                                                             |