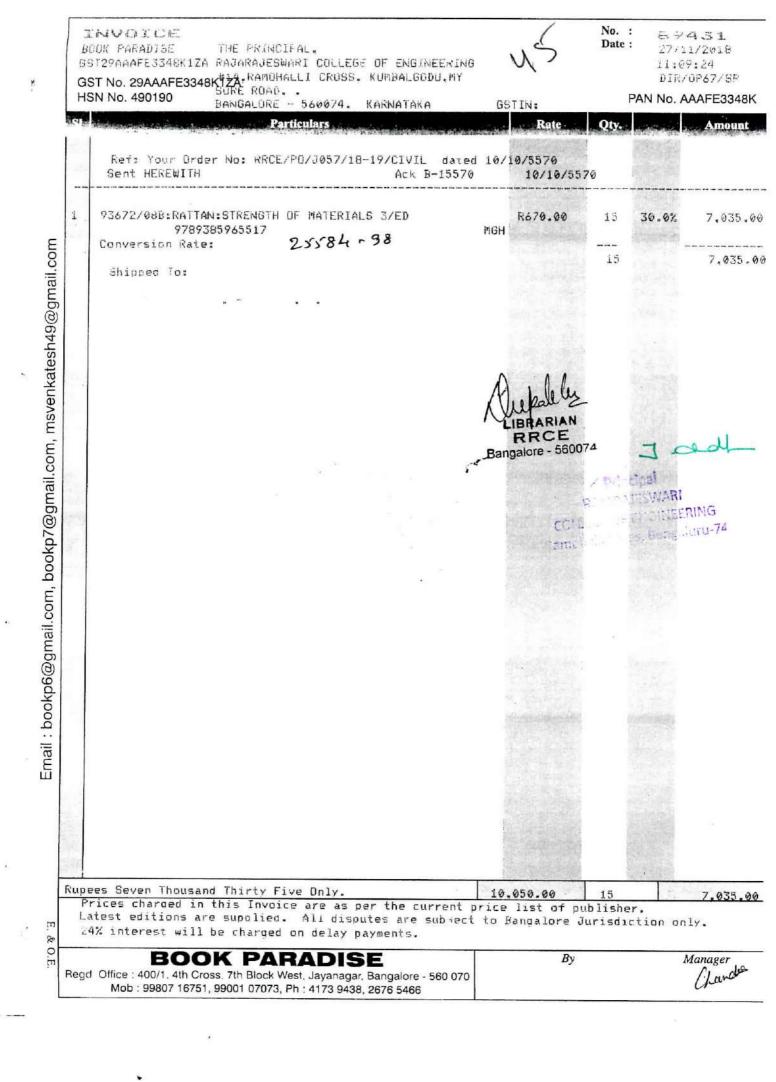

J. adh

.

 Principal RAJARAJESWARI
 COLLEGE OF ENGINEERING Ramchelli Cross, Bengaluru-7/-

|                                                          |                                                            | Year : 201                                                                  | 7-2018                                                                   |                              |                                                                                                              |
|----------------------------------------------------------|------------------------------------------------------------|-----------------------------------------------------------------------------|--------------------------------------------------------------------------|------------------------------|--------------------------------------------------------------------------------------------------------------|
| Library resources                                        | If yes, details of<br>memberships/subscription<br>s        | Expenditure on<br>subscription to e-<br>journals, e-books<br>(INR in lakhs) | Expenditure on<br>subscription to<br>other e-resources<br>(INR in lakhs) | Total Library<br>Expenditure | Link to the relevant document                                                                                |
| Books                                                    | 1368                                                       | 5.33238                                                                     |                                                                          |                              |                                                                                                              |
| Journals                                                 | 73                                                         | 5.33238                                                                     |                                                                          | 5.33238                      |                                                                                                              |
| e – journals ,E-books                                    | VTU CONSORTIUM-7<br>(ONLINEACCESS E-JOURNALS, E-<br>BOOKS) | 1.5                                                                         |                                                                          | 1.5                          | https://ieeexpolre.ieee.org<br>www.sciencedirect.com<br>https://link.springer.com<br>https://ascelibrary.org |
|                                                          | LICENSE NO:RR-B67                                          | 4                                                                           |                                                                          |                              | https://www.tandfonline.com<br>https://www.proquest.com<br>https://new.knimbus.com                           |
| Databases                                                | NewGenLib                                                  |                                                                             |                                                                          | 0.0885                       |                                                                                                              |
| ocal and / or Remote access to e-<br>resources (Specify) | Knimbus                                                    |                                                                             |                                                                          |                              | https://new.knimbus.com                                                                                      |

|       | RajaRajeswari college of Engineering, Bangalore-74 |                 |                           |      |              |  |  |  |
|-------|----------------------------------------------------|-----------------|---------------------------|------|--------------|--|--|--|
| 4.2.3 | Total Expenditures Five Years(2020 -2016)          |                 |                           |      |              |  |  |  |
| SI.NO | Years                                              | Books &Journals | Membership & subscription | AMC  | Total Amount |  |  |  |
| 1     | 2020-2021                                          | 214698          | 40000                     | 9242 | 263940       |  |  |  |
| 2     | 2019-2020                                          | 541536          | 38215                     | 8850 | 588601       |  |  |  |
| 3     | 2018-2019                                          | 453038          | 293550                    | 8850 | 755438       |  |  |  |
| 4     | 2017-2018                                          | 533238          | 150000                    | 8850 | 692088       |  |  |  |
| 5     | 2016-2017                                          | 572436          | 100000                    | 0    | 672436       |  |  |  |