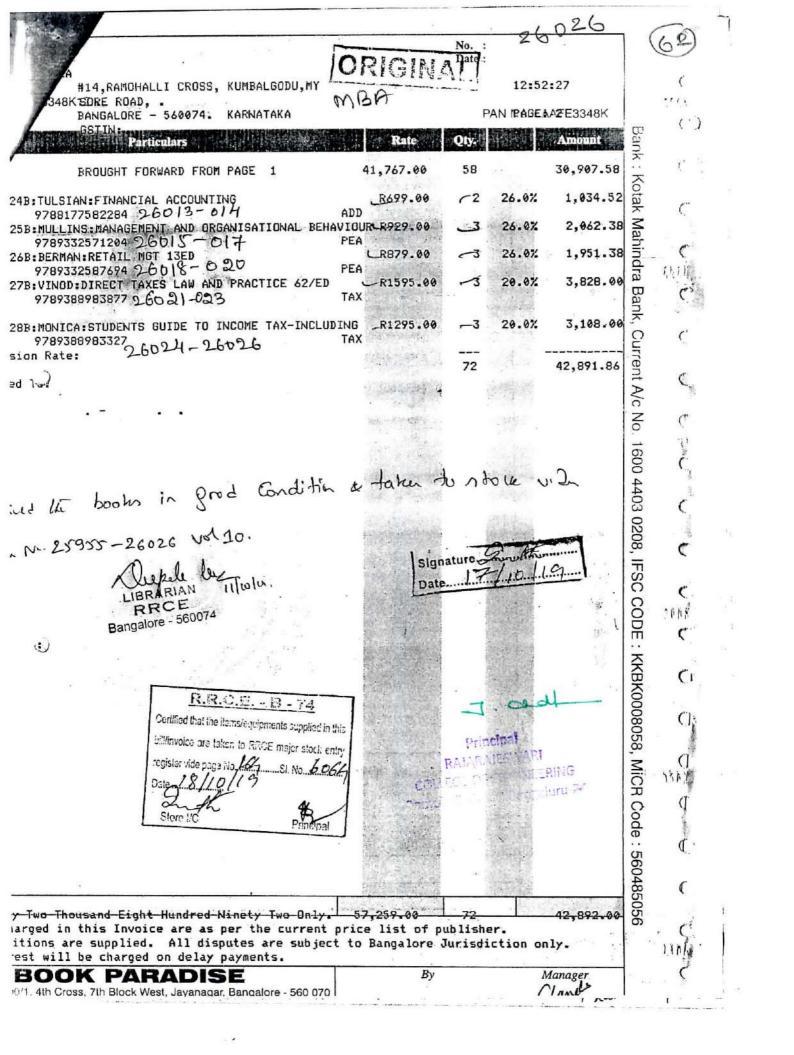

|       | RajaRajeswari college of Engineering, Bangalore-74 |                 |                           |      |              |  |  |  |
|-------|----------------------------------------------------|-----------------|---------------------------|------|--------------|--|--|--|
| 4.2.3 | Total Expenditures Five Years(2020 -2016)          |                 |                           |      |              |  |  |  |
| SI.NO | Years                                              | Books &Journals | Membership & subscription | AMC  | Total Amount |  |  |  |
| 1     | 2020-2021                                          | 214698          | 40000                     | 9242 | 263940       |  |  |  |
| 2     | 2019-2020                                          | 541536          | 38215                     | 8850 | 588601       |  |  |  |
| 3     | 2018-2019                                          | 453038          | 293550                    | 8850 | 755438       |  |  |  |
| 4     | 2017-2018                                          | 533238          | 150000                    | 8850 | 692088       |  |  |  |
| 5     | 2016-2017                                          | 572436          | 100000                    | 0    | 672436       |  |  |  |

# RajaRajeswari college of Engineering, Bangalore-74 Total Library Expenditure five Years(2020-2016)

.

4.2.2 The institution has subscription for the following e-resources

.

|                                                           |                                                            | Year: 202                                                                   | 0-2021                                                                   |                              |                                                                                                                                                                   |
|-----------------------------------------------------------|------------------------------------------------------------|-----------------------------------------------------------------------------|--------------------------------------------------------------------------|------------------------------|-------------------------------------------------------------------------------------------------------------------------------------------------------------------|
| Library resources                                         | If yes, details of<br>memberships/subscription<br>s        | Expenditure on<br>subscription to e-<br>journals, e-books<br>(INR in lakhs) | Expenditure on<br>subscription to<br>other e-resources<br>(INR in lakhs) | Total Library<br>Expenditure | Link to the relevant document                                                                                                                                     |
| Books                                                     | Nill                                                       | 2 4 4 6 9 9                                                                 |                                                                          |                              |                                                                                                                                                                   |
| Journals                                                  | 67                                                         | 2.14698                                                                     |                                                                          | 2.14698                      |                                                                                                                                                                   |
| 1.<br>                                                    | VTU CONSORTIUM-7<br>(ONLINEACCESS E-JOURNALS, E-<br>BOOKS) |                                                                             |                                                                          |                              | www.rceb.knimbus.com ,<br>https://www.emeraldinsight.com<br>https://www.tandfonline.com<br>https://www.springerlink.com                                           |
| e – journals ,E-books                                     | LICENSE NO:RR-B67                                          | 0.4                                                                         |                                                                          | 0.4                          | https://www.sciencedirect.com<br>https://www.sententia.online<br>https://www.turnitin.com<br>https://digital.elib4u.com<br>https://expresslibrary.mheducation.com |
| Databases                                                 | New Gen Lib, Mendeley                                      |                                                                             |                                                                          | 0.09292                      | AMC                                                                                                                                                               |
| Local and / or Remote access to e-<br>resources (Specify) | Knimbus , NDLI                                             |                                                                             |                                                                          |                              | www.rceb.knimbus.com<br>https://www.ndl.iitkgp.ac.in/                                                                                                             |