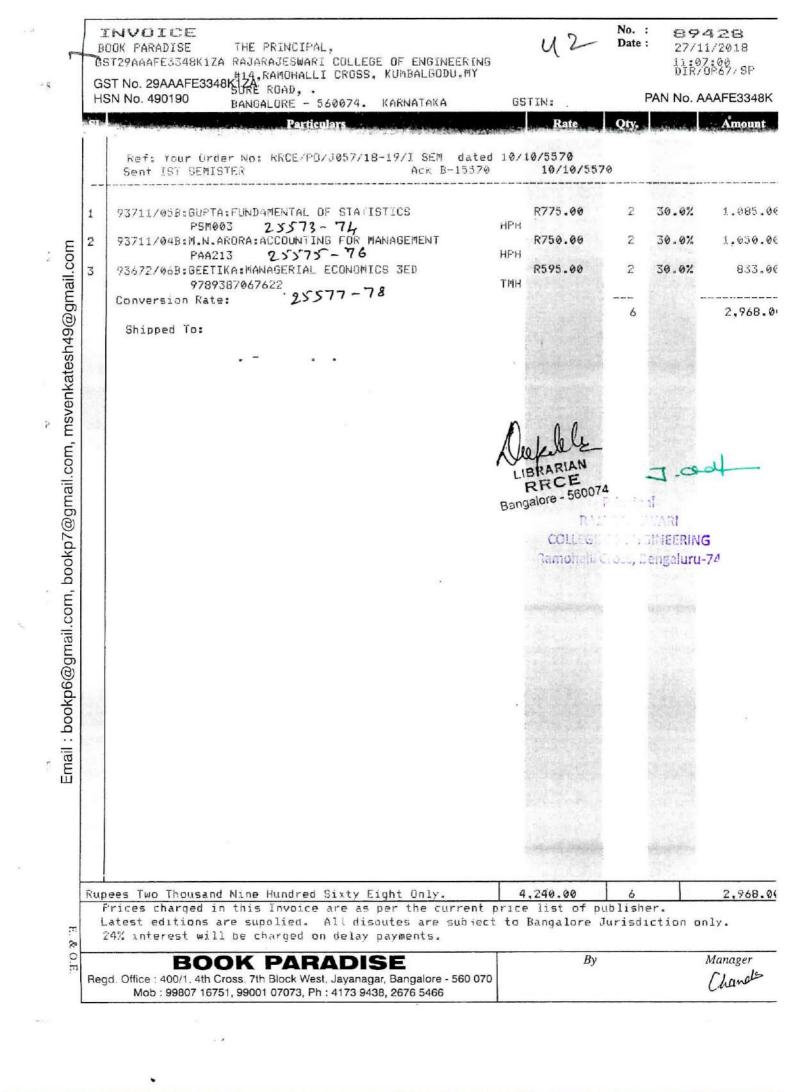

# RajaRajeswari college of Engineering, Bangalore-74 Total Library Expenditure five Years(2020-2016)

.

4.2.2 The institution has subscription for the following e-resources

.

|                                                           |                                                            | Year: 202                                                                   | 0-2021                                                                   |                              |                                                                                                                                                                   |
|-----------------------------------------------------------|------------------------------------------------------------|-----------------------------------------------------------------------------|--------------------------------------------------------------------------|------------------------------|-------------------------------------------------------------------------------------------------------------------------------------------------------------------|
| Library resources                                         | If yes, details of<br>memberships/subscription<br>s        | Expenditure on<br>subscription to e-<br>journals, e-books<br>(INR in lakhs) | Expenditure on<br>subscription to<br>other e-resources<br>(INR in lakhs) | Total Library<br>Expenditure | Link to the relevant document                                                                                                                                     |
| Books                                                     | Nill                                                       | 2 4 4 6 9 9                                                                 |                                                                          |                              |                                                                                                                                                                   |
| Journals                                                  | 67                                                         | 2.14698                                                                     |                                                                          | 2.14698                      |                                                                                                                                                                   |
| 1.<br>                                                    | VTU CONSORTIUM-7<br>(ONLINEACCESS E-JOURNALS, E-<br>BOOKS) |                                                                             |                                                                          |                              | www.rceb.knimbus.com ,<br>https://www.emeraldinsight.com<br>https://www.tandfonline.com<br>https://www.springerlink.com                                           |
| e – journals ,E-books                                     | LICENSE NO:RR-B67                                          | 0.4                                                                         |                                                                          | 0.4                          | https://www.sciencedirect.com<br>https://www.sententia.online<br>https://www.turnitin.com<br>https://digital.elib4u.com<br>https://expresslibrary.mheducation.com |
| Databases                                                 | New Gen Lib, Mendeley                                      |                                                                             |                                                                          | 0.09292                      | AMC                                                                                                                                                               |
| Local and / or Remote access to e-<br>resources (Specify) | Knimbus , NDLI                                             |                                                                             |                                                                          |                              | www.rceb.knimbus.com<br>https://www.ndl.iitkgp.ac.in/                                                                                                             |

|       | RajaRajeswari college of Engineering, Bangalore-74 |                 |                           |      |              |  |  |  |
|-------|----------------------------------------------------|-----------------|---------------------------|------|--------------|--|--|--|
| 4.2.3 | Total Expenditures Five Years(2020 -2016)          |                 |                           |      |              |  |  |  |
| SI.NO | Years                                              | Books &Journals | Membership & subscription | AMC  | Total Amount |  |  |  |
| 1     | 2020-2021                                          | 214698          | 40000                     | 9242 | 263940       |  |  |  |
| 2     | 2019-2020                                          | 541536          | 38215                     | 8850 | 588601       |  |  |  |
| 3     | 2018-2019                                          | 453038          | 293550                    | 8850 | 755438       |  |  |  |
| 4     | 2017-2018                                          | 533238          | 150000                    | 8850 | 692088       |  |  |  |
| 5     | 2016-2017                                          | 572436          | 100000                    | 0    | 672436       |  |  |  |