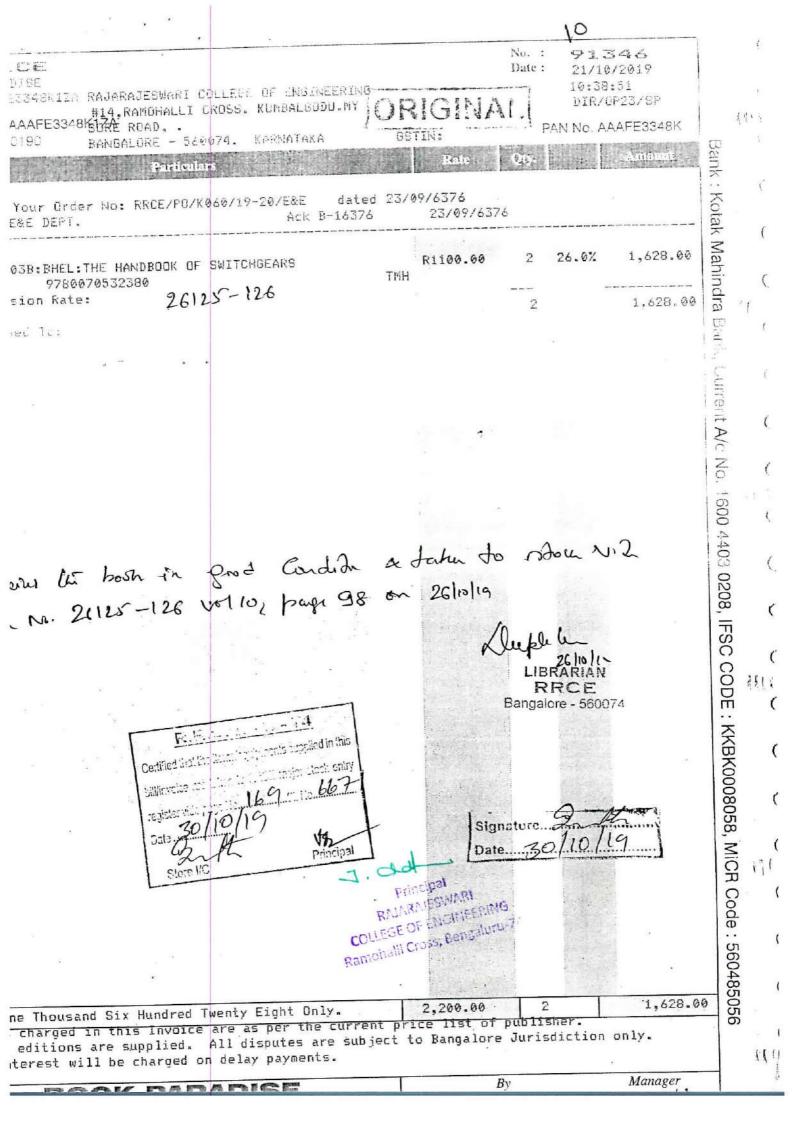

ed 23/09/6376 23/09/6376 Ack B-16376 ent CIVIL ENGG 1.221.00 26.0% 3 R550.00 49/01B:RAJU:DESIGN OF BRIDGES 5/ED OUP 9788120417984 26118-120 nversion Rate: 1.221.00 3 hitred Tat Leeene to Book in good condite a taken to stock vit acu no 6118-120, VOL 10, page 377 on 20/10/19 26/10/1 LIBRARIAN RRCE Bangalore - 560074 Signature. Date ... R.R.C ·· Ei - 74 Certified lind quipments supplied in this to STACE major stock entry Principal RAJARAJESWARI COLLEGE OF ENGINEERING angaluru-74 Ramchalli Cross, E Principal 1,221.00 3 s One Thousand Two Hundred Twenty One Only. 1,650.00 ices charged in this Invoice are as per the current price list of publisher. est editions are supplied. All disputes are subject to Bangalore Jurisdiction only. interest will he charged on delay ayments Manager By DARADIS





91345 No. : 21/10/2019 Date : DICE 10:38:15 29AAAFE3348K1ZA RAJARAJESWARI COLLEGE OF ENGINEERING **GIN** DIR/OP23/SP NO. 29AAAFE3348KSLIKE ROAD, . PAN No. AAAFE3348K Bank : Kotak Mahindra Bank, Current A/c No. 1000 ++100 0400, " GSTIN: BANGALORE - 560074. Amount No. 490190 Oty. Rate Particulars dated 23/09/6376 Ref: Your Order No: RRCE/FO/K060/19-20/EC 23/09/6376 Ack B-16376 Sent EC DEPT. 2,775.00 26.0% R750.00 96015/018:FOROUZAN:CRYPTOGRAPHY NETWORK SECURITY TIMH 9789339220945 2,775.00 26127-131 Conversion Rate: Shipped To: Receive la Book à Brod Candidina Jahn to store via acu M 26127-131, Vol 10, page 98 on 26/10/19 LIBRARIAN RRCE Bangalore - 560074 R.R.C.E. - B - 74 fam. Configurate supplied in this mulicr dock entry Signature ... Date ... Store I/ Principal Principal RAJARAM COLLEGE