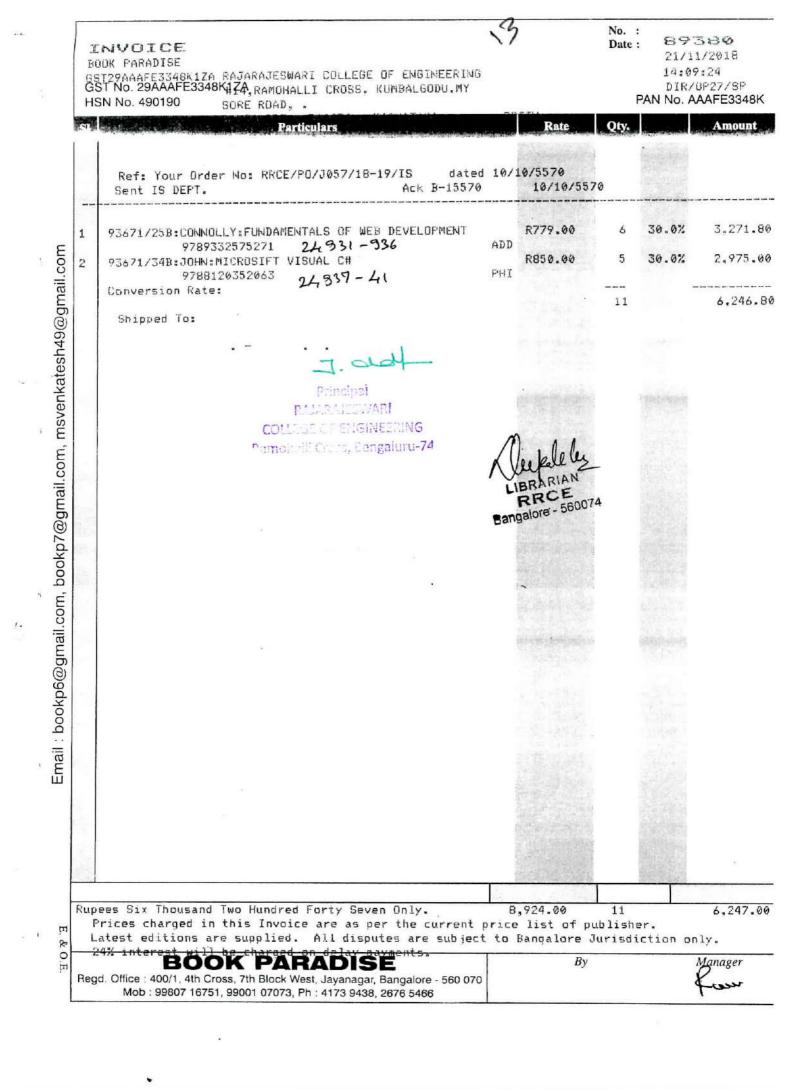

|       | RajaRajeswari college of Engineering, Bangalore-74 |                 |                           |      |              |  |  |  |
|-------|----------------------------------------------------|-----------------|---------------------------|------|--------------|--|--|--|
| 4.2.3 | Total Expenditures Five Years(2020 -2016)          |                 |                           |      |              |  |  |  |
| SI.NO | Years                                              | Books &Journals | Membership & subscription | AMC  | Total Amount |  |  |  |
| 1     | 2020-2021                                          | 214698          | 40000                     | 9242 | 263940       |  |  |  |
| 2     | 2019-2020                                          | 541536          | 38215                     | 8850 | 588601       |  |  |  |
| 3     | 2018-2019                                          | 453038          | 293550                    | 8850 | 755438       |  |  |  |
| 4     | 2017-2018                                          | 533238          | 150000                    | 8850 | 692088       |  |  |  |
| 5     | 2016-2017                                          | 572436          | 100000                    | 0    | 672436       |  |  |  |

# RajaRajeswari college of Engineering, Bangalore-74 Total Library Expenditure five Years(2020-2016)

.

4.2.2 The institution has subscription for the following e-resources

.

|                                                           |                                                            | Year: 202                                                                   | 0-2021                                                                   |                              |                                                                                                                                                                   |
|-----------------------------------------------------------|------------------------------------------------------------|-----------------------------------------------------------------------------|--------------------------------------------------------------------------|------------------------------|-------------------------------------------------------------------------------------------------------------------------------------------------------------------|
| Library resources                                         | If yes, details of<br>memberships/subscription<br>s        | Expenditure on<br>subscription to e-<br>journals, e-books<br>(INR in lakhs) | Expenditure on<br>subscription to<br>other e-resources<br>(INR in lakhs) | Total Library<br>Expenditure | Link to the relevant document                                                                                                                                     |
| Books                                                     | Nill                                                       | 2 4 4 6 9 9                                                                 |                                                                          |                              |                                                                                                                                                                   |
| Journals                                                  | 67                                                         | 2.14698                                                                     |                                                                          | 2.14698                      |                                                                                                                                                                   |
| 1.<br>                                                    | VTU CONSORTIUM-7<br>(ONLINEACCESS E-JOURNALS, E-<br>BOOKS) |                                                                             |                                                                          |                              | www.rceb.knimbus.com ,<br>https://www.emeraldinsight.com<br>https://www.tandfonline.com<br>https://www.springerlink.com                                           |
| e – journals ,E-books                                     | LICENSE NO:RR-B67                                          | 0.4                                                                         |                                                                          | 0.4                          | https://www.sciencedirect.com<br>https://www.sententia.online<br>https://www.turnitin.com<br>https://digital.elib4u.com<br>https://expresslibrary.mheducation.com |
| Databases                                                 | New Gen Lib, Mendeley                                      |                                                                             |                                                                          | 0.09292                      | AMC                                                                                                                                                               |
| Local and / or Remote access to e-<br>resources (Specify) | Knimbus , NDLI                                             |                                                                             |                                                                          |                              | www.rceb.knimbus.com<br>https://www.ndl.iitkgp.ac.in/                                                                                                             |