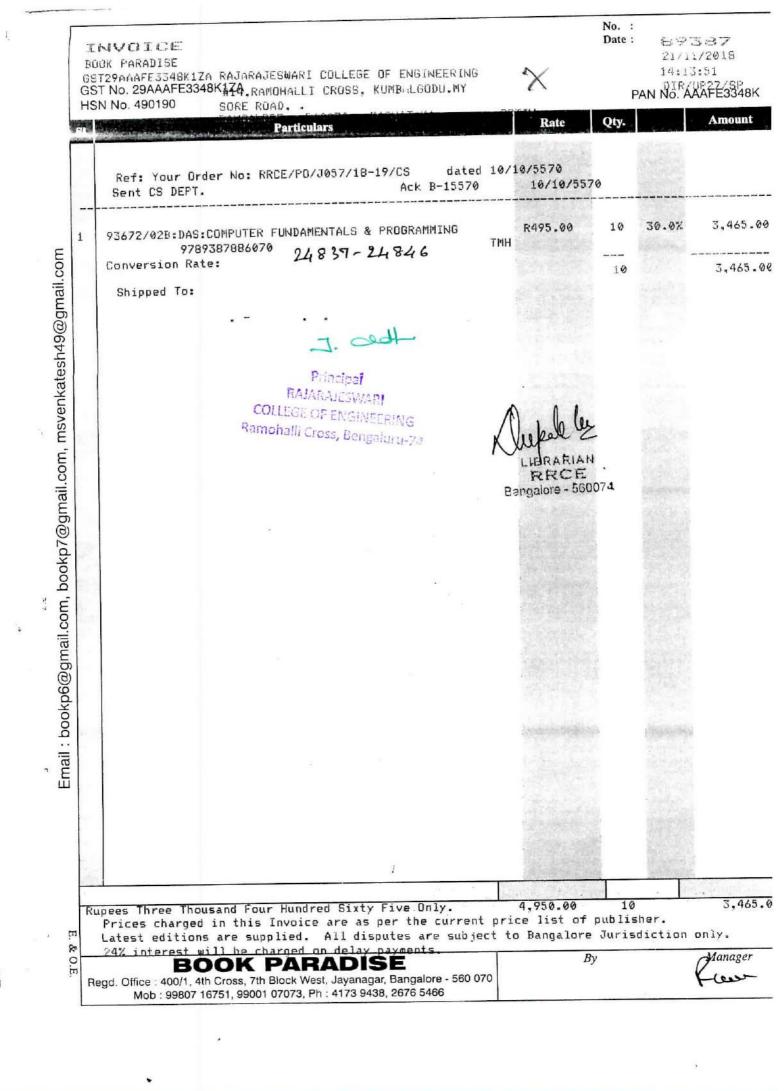

|       | RajaRajeswari college of Engineering, Bangalore-74 |                 |                           |      |              |  |  |  |
|-------|----------------------------------------------------|-----------------|---------------------------|------|--------------|--|--|--|
| 4.2.3 | Total Expenditures Five Years(2020 -2016)          |                 |                           |      |              |  |  |  |
| SI.NO | Years                                              | Books &Journals | Membership & subscription | AMC  | Total Amount |  |  |  |
| 1     | 2020-2021                                          | 214698          | 40000                     | 9242 | 263940       |  |  |  |
| 2     | 2019-2020                                          | 541536          | 38215                     | 8850 | 588601       |  |  |  |
| 3     | 2018-2019                                          | 453038          | 293550                    | 8850 | 755438       |  |  |  |
| 4     | 2017-2018                                          | 533238          | 150000                    | 8850 | 692088       |  |  |  |
| 5     | 2016-2017                                          | 572436          | 100000                    | 0    | 672436       |  |  |  |

# RajaRajeswari college of Engineering, Bangalore-74 Total Library Expenditure five Years(2020-2016)

.

4.2.2 The institution has subscription for the following e-resources

.

|                                                           |                                                            | Year: 202                                                                   | 0-2021                                                                   |                              |                                                                                                                                                                   |
|-----------------------------------------------------------|------------------------------------------------------------|-----------------------------------------------------------------------------|--------------------------------------------------------------------------|------------------------------|-------------------------------------------------------------------------------------------------------------------------------------------------------------------|
| Library resources                                         | If yes, details of<br>memberships/subscription<br>s        | Expenditure on<br>subscription to e-<br>journals, e-books<br>(INR in lakhs) | Expenditure on<br>subscription to<br>other e-resources<br>(INR in lakhs) | Total Library<br>Expenditure | Link to the relevant document                                                                                                                                     |
| Books                                                     | Nill                                                       | 2 4 4 6 9 9                                                                 |                                                                          |                              |                                                                                                                                                                   |
| Journals                                                  | 67                                                         | 2.14698                                                                     |                                                                          | 2.14698                      |                                                                                                                                                                   |
| 1.<br>                                                    | VTU CONSORTIUM-7<br>(ONLINEACCESS E-JOURNALS, E-<br>BOOKS) |                                                                             |                                                                          |                              | www.rceb.knimbus.com ,<br>https://www.emeraldinsight.com<br>https://www.tandfonline.com<br>https://www.springerlink.com                                           |
| e – journals ,E-books                                     | LICENSE NO:RR-B67                                          | 0.4                                                                         |                                                                          | 0.4                          | https://www.sciencedirect.com<br>https://www.sententia.online<br>https://www.turnitin.com<br>https://digital.elib4u.com<br>https://expresslibrary.mheducation.com |
| Databases                                                 | New Gen Lib, Mendeley                                      |                                                                             |                                                                          | 0.09292                      | AMC                                                                                                                                                               |
| Local and / or Remote access to e-<br>resources (Specify) | Knimbus , NDLI                                             |                                                                             |                                                                          |                              | www.rceb.knimbus.com<br>https://www.ndl.iitkgp.ac.in/                                                                                                             |