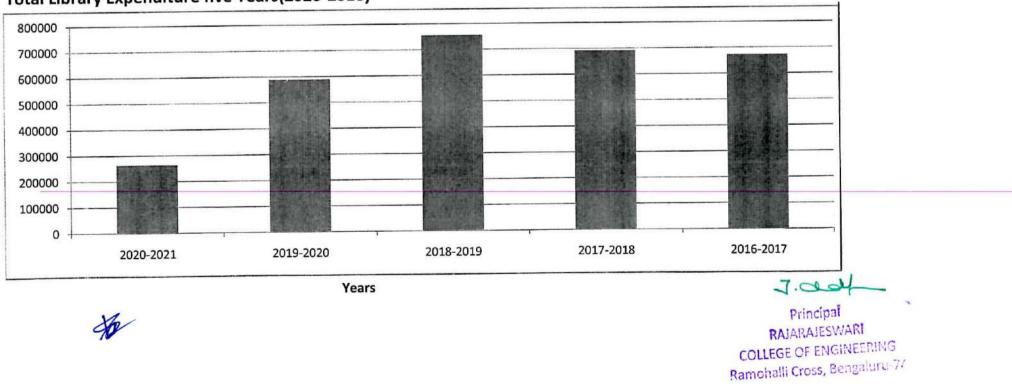

|       | RajaRajeswari college of Engineering, Bangalore-74 |                 |                           |      |              |  |  |  |
|-------|----------------------------------------------------|-----------------|---------------------------|------|--------------|--|--|--|
| 4.2.3 | Total Expenditures Five Years(2020 -2016)          |                 |                           |      |              |  |  |  |
| SI.NO | Years                                              | Books &Journals | Membership & subscription | AMC  | Total Amount |  |  |  |
| 1     | 2020-2021                                          | 214698          | 40000                     | 9242 | 263940       |  |  |  |
| 2     | 2019-2020                                          | 541536          | 38215                     | 8850 | 588601       |  |  |  |
| 3     | 2018-2019                                          | 453038          | 293550                    | 8850 | 755438       |  |  |  |
| 4     | 2017-2018                                          | 533238          | 150000                    | 8850 | 692088       |  |  |  |
| 5     | 2016-2017                                          | 572436          | 100000                    | 0    | 672436       |  |  |  |

# RajaRajeswari college of Engineering, Bangalore-74 Total Library Expenditure five Years(2020-2016)

.

4.2.2 The institution has subscription for the following e-resources

.

|                                                           |                                                            | Year: 202                                                                   | 0-2021                                                                   |                              |                                                                                                                                                                   |
|-----------------------------------------------------------|------------------------------------------------------------|-----------------------------------------------------------------------------|--------------------------------------------------------------------------|------------------------------|-------------------------------------------------------------------------------------------------------------------------------------------------------------------|
| Library resources                                         | If yes, details of<br>memberships/subscription<br>s        | Expenditure on<br>subscription to e-<br>journals, e-books<br>(INR in lakhs) | Expenditure on<br>subscription to<br>other e-resources<br>(INR in lakhs) | Total Library<br>Expenditure | Link to the relevant document                                                                                                                                     |
| Books                                                     | Nill                                                       | 2 4 4 6 9 9                                                                 |                                                                          |                              |                                                                                                                                                                   |
| Journals                                                  | 67                                                         | 2.14698                                                                     |                                                                          | 2.14698                      |                                                                                                                                                                   |
| 1.<br>                                                    | VTU CONSORTIUM-7<br>(ONLINEACCESS E-JOURNALS, E-<br>BOOKS) |                                                                             |                                                                          |                              | www.rceb.knimbus.com ,<br>https://www.emeraldinsight.com<br>https://www.tandfonline.com<br>https://www.springerlink.com                                           |
| e – journals ,E-books                                     | LICENSE NO:RR-B67                                          | 0.4                                                                         |                                                                          | 0.4                          | https://www.sciencedirect.com<br>https://www.sententia.online<br>https://www.turnitin.com<br>https://digital.elib4u.com<br>https://expresslibrary.mheducation.com |
| Databases                                                 | New Gen Lib, Mendeley                                      |                                                                             |                                                                          | 0.09292                      | AMC                                                                                                                                                               |
| Local and / or Remote access to e-<br>resources (Specify) | Knimbus , NDLI                                             |                                                                             |                                                                          |                              | www.rceb.knimbus.com<br>https://www.ndl.iitkgp.ac.in/                                                                                                             |