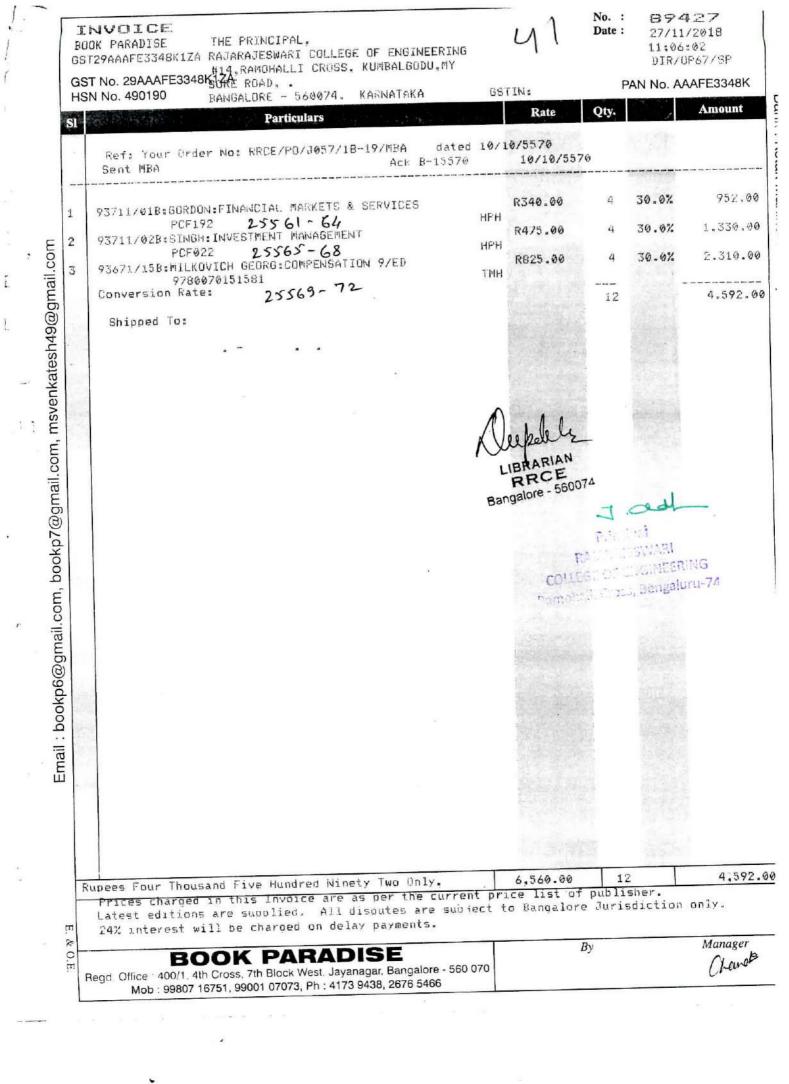

| ,186.00        | 14              | 627622         | 7,830.00             |
| ices charged in this Invoice are as per the current<br>test editions are supplied. All disputes are subject    | price                                     | list of p      | dblism          |                |                      |
| % interest will be charged on delay payments.                                                                  |                                           |                |                 |                |                      |
| BOOK PARADISE                                                                                                  | 1                                         | Ву             |                 |                | Manager              |





-No. : INVOTCE 89429 Date : THE PRINCIPAL. 27/11/2018 BOOK PARADISE GS129AAAFE3348K1ZA RAJARAJESWARI COLLEGE OF ENGINEERING 11:07:45 GST No. 29AAAFE3348K12A, RAMOHALLI CROSS, KUMBALGODU.MY HSN No. 490190 SOKE ROAD, . DIR/OP67/SP HSN No. 490190 PAN No. AAAFE3348K BANGALORE - 560074. KARNATAKA GSTIN: **Particulars** Otv Ref: Your Urder No: RRCE/F0/J057/18-19/1 SEM dated 10/10/5570 Sent 1ST SEMISTER Ack B-15570 10/10/5570 1 R879.00 93671/41B:SAMUELSON:MANAGERIAL ECONOMICS 2 28.0% 1,265.76 9788126544349 WIL 25579-80 Email : bookp6@gmail.com, bookp7@gmail.com, msvenkatesh49@gmail.com Conversion Rate: Ż 2 1,265.76 Shipped To: Principal IAM NESWARI NOINEERING Bengaluru-74 RRCE Bangalore - 560074 Rupees One Thousand Two Hundred Sixty Six Only. 758.00 266.00 Prices charged in this Invoice are a