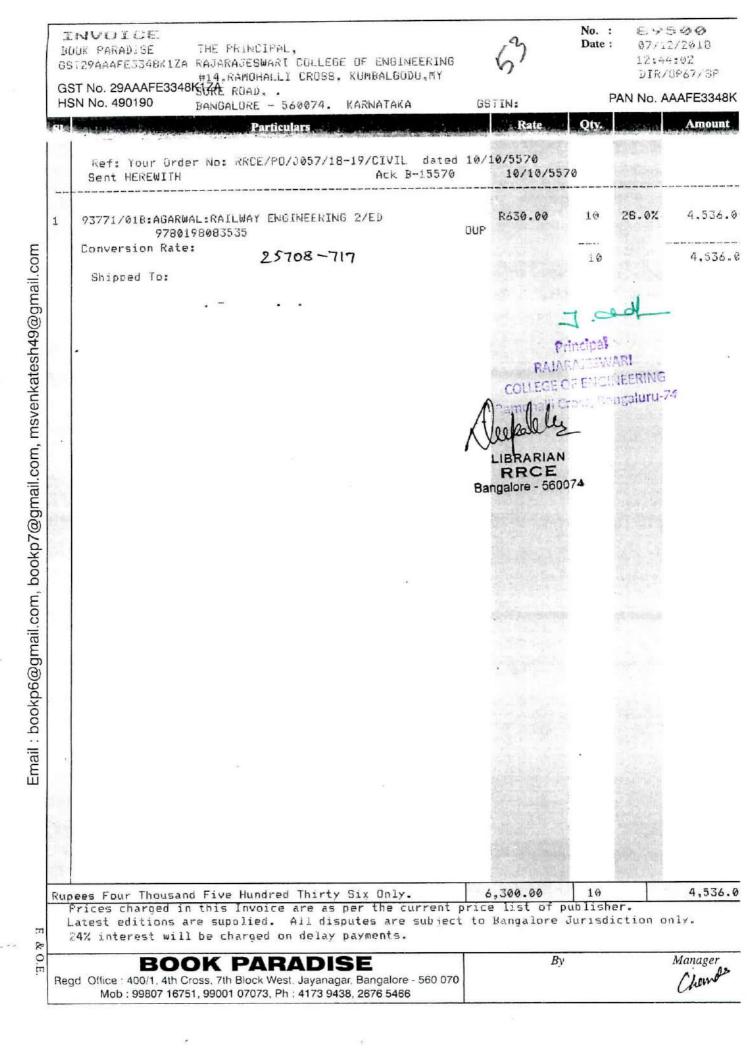

J. oldf

.

Principal RAJARAJESWARI COLLEGE OF ENGINEERING Ramohalli Cross, Bengaluru-7.4

|                                                          |                                                            | Year : 201                                                                  | 8-2019                                                                   |                              |                                                                                                                                 |
|----------------------------------------------------------|------------------------------------------------------------|-----------------------------------------------------------------------------|--------------------------------------------------------------------------|------------------------------|---------------------------------------------------------------------------------------------------------------------------------|
| Library resources                                        | If yes, details of<br>memberships/subscription<br>s        | Expenditure on<br>subscription to e-<br>journals, e-books<br>(INR in lakhs) | Expenditure on<br>subscription to<br>other e-resources<br>(INR in lakhs) | Total Library<br>Expenditure | Link to the relevant document                                                                                                   |
| Books                                                    | 1231                                                       | 4 52020                                                                     |                                                                          |                              |                                                                                                                                 |
| Journals                                                 | 73                                                         | 4.53038                                                                     |                                                                          | 4.53038                      |                                                                                                                                 |
| e – journals ,E-Books                                    | VTU CONSORTIUM-8<br>(ONLINEACCESS E-JOURNALS, E-<br>BOOKS) | 2.9355                                                                      |                                                                          | 2.9355                       | https://ieeexpolre.ieee.org<br>https://www.tandfonline.com<br>https://ascelibrary.org<br>https://asmedigitalcollection.asme.org |
|                                                          | LICENSE NO:RR-B67                                          |                                                                             |                                                                          |                              | https://www.proquest.com<br>https://www.kopykitab.com<br>https://sententia.online                                               |
| Databases                                                | NewGenLib                                                  |                                                                             |                                                                          | 0.0885                       |                                                                                                                                 |
| ocal and / or Remote access to e-<br>resources (Specify) | Knimbus                                                    |                                                                             |                                                                          | 0.0303                       | https://new.knimbus.com                                                                                                         |

|       | RajaRajeswari college of Engineering, Bangalore-74 |                 |                           |      |              |  |  |  |
|-------|----------------------------------------------------|-----------------|---------------------------|------|--------------|--|--|--|
| 4.2.3 | Total Expenditures Five Years(2020 -2016)          |                 |                           |      |              |  |  |  |
| SI.NO | Years                                              | Books &Journals | Membership & subscription | AMC  | Total Amount |  |  |  |
| 1     | 2020-2021                                          | 214698          | 40000                     | 9242 | 263940       |  |  |  |
| 2     | 2019-2020                                          | 541536          | 38215                     | 8850 | 588601       |  |  |  |
| 3     | 2018-2019                                          | 453038          | 293550                    | 8850 | 755438       |  |  |  |
| 4     | 2017-2018                                          | 533238          | 150000                    | 8850 | 692088       |  |  |  |
| 5     | 2016-2017                                          | 572436          | 100000                    | 0    | 672436       |  |  |  |