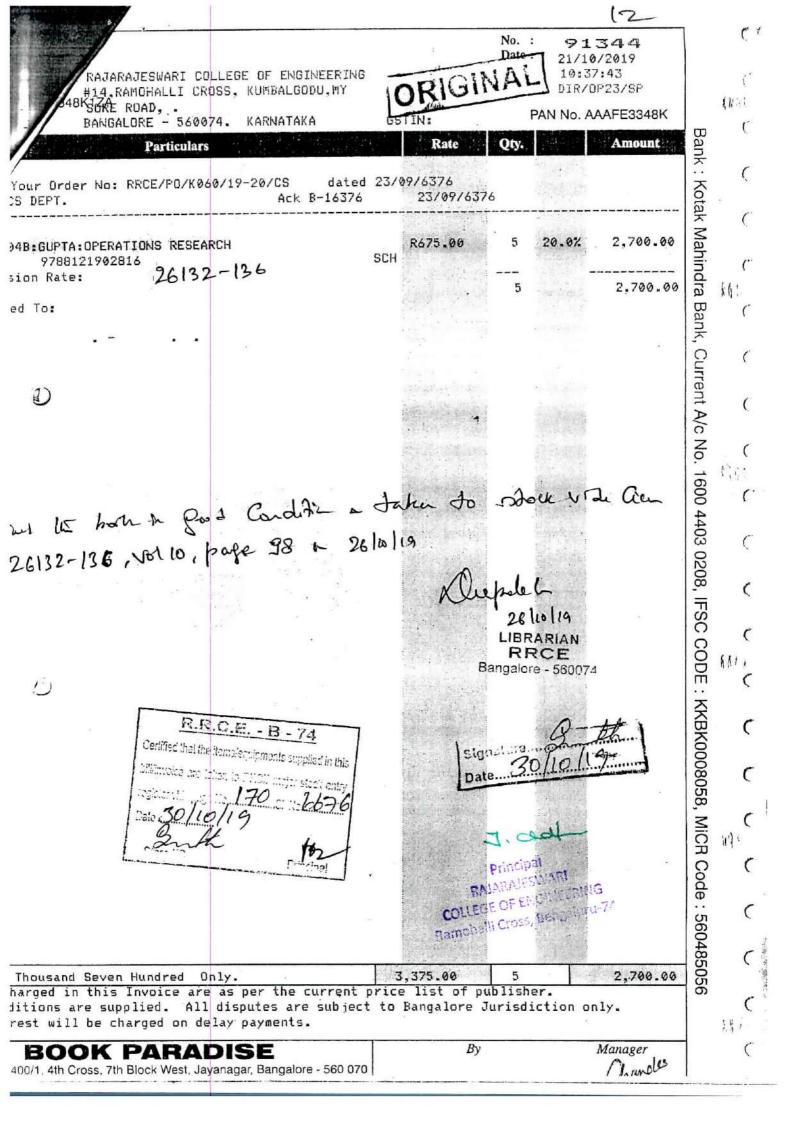

|       | RajaRajeswari college of Engineering, Bangalore-74 |                 |                           |      |              |  |  |  |
|-------|----------------------------------------------------|-----------------|---------------------------|------|--------------|--|--|--|
| 4.2.3 | Total Expenditures Five Years(2020 -2016)          |                 |                           |      |              |  |  |  |
| SI.NO | Years                                              | Books &Journals | Membership & subscription | AMC  | Total Amount |  |  |  |
| 1     | 2020-2021                                          | 214698          | 40000                     | 9242 | 263940       |  |  |  |
| 2     | 2019-2020                                          | 541536          | 38215                     | 8850 | 588601       |  |  |  |
| 3     | 2018-2019                                          | 453038          | 293550                    | 8850 | 755438       |  |  |  |
| 4     | 2017-2018                                          | 533238          | 150000                    | 8850 | 692088       |  |  |  |
| 5     | 2016-2017                                          | 572436          | 100000                    | 0    | 672436       |  |  |  |

# RajaRajeswari college of Engineering, Bangalore-74 Total Library Expenditure five Years(2020-2016)

.

4.2.2 The institution has subscription for the following e-resources

.

|                                                           |                                                            | Year: 202                                                                   | 0-2021                                                                   |                              |                                                                                                                                                                   |
|-----------------------------------------------------------|------------------------------------------------------------|-----------------------------------------------------------------------------|--------------------------------------------------------------------------|------------------------------|-------------------------------------------------------------------------------------------------------------------------------------------------------------------|
| Library resources                                         | If yes, details of<br>memberships/subscription<br>s        | Expenditure on<br>subscription to e-<br>journals, e-books<br>(INR in lakhs) | Expenditure on<br>subscription to<br>other e-resources<br>(INR in lakhs) | Total Library<br>Expenditure | Link to the relevant document                                                                                                                                     |
| Books                                                     | Nill                                                       | 2 4 4 6 9 9                                                                 |                                                                          |                              |                                                                                                                                                                   |
| Journals                                                  | 67                                                         | 2.14698                                                                     |                                                                          | 2.14698                      |                                                                                                                                                                   |
| 1.<br>                                                    | VTU CONSORTIUM-7<br>(ONLINEACCESS E-JOURNALS, E-<br>BOOKS) |                                                                             |                                                                          |                              | www.rceb.knimbus.com ,<br>https://www.emeraldinsight.com<br>https://www.tandfonline.com<br>https://www.springerlink.com                                           |
| e – journals ,E-books                                     | LICENSE NO:RR-B67                                          | 0.4                                                                         |                                                                          | 0.4                          | https://www.sciencedirect.com<br>https://www.sententia.online<br>https://www.turnitin.com<br>https://digital.elib4u.com<br>https://expresslibrary.mheducation.com |
| Databases                                                 | New Gen Lib, Mendeley                                      |                                                                             |                                                                          | 0.09292                      | AMC                                                                                                                                                               |
| Local and / or Remote access to e-<br>resources (Specify) | Knimbus , NDLI                                             |                                                                             |                                                                          |                              | www.rceb.knimbus.com<br>https://www.ndl.iitkgp.ac.in/                                                                                                             |