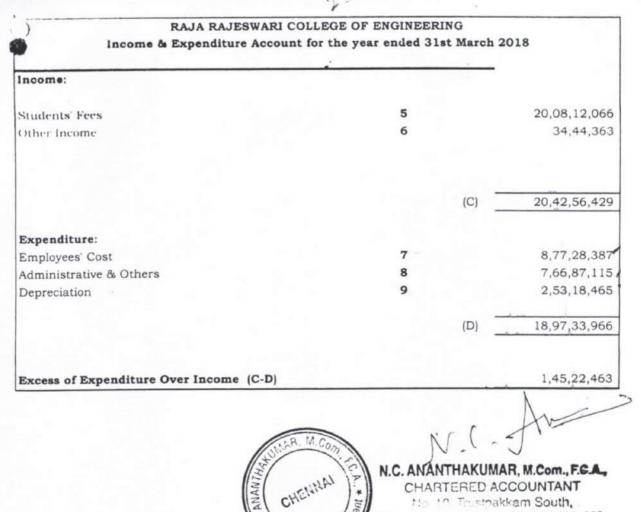

#### RAJA RAJESWARI COLLEGE OF ENGINEERING Income & Expenditure Account for the year ended 31st March 2021 Income Side:

Students' Fees 5 23,24,38,693.68 Other Income 6 3,85,524.00 (C) 23,28,24,217.68 Expenditure Side: Employees Cost 7 7,90,74,415.00 Administrative & Others 8 5.99,37,291.59 Depreciation 1,89,25,682.00 (D) 15,79,37,388.59 Excess of Income Over Expenditure (C-D) 7,48,86,829.09 UMAR ... N.C. ANANTHAKUMAR, M.Com., F.C.A., CHARTERED ACCOUNTANT CHENNA No. 10, Trusipakkam South, Raja Annamalalpuram, Chennal-600 028ed Ac Principal TAJABATI TWARF COLLEGE OF ENJINESIRING Camolialli Cross, Bengaluru-74