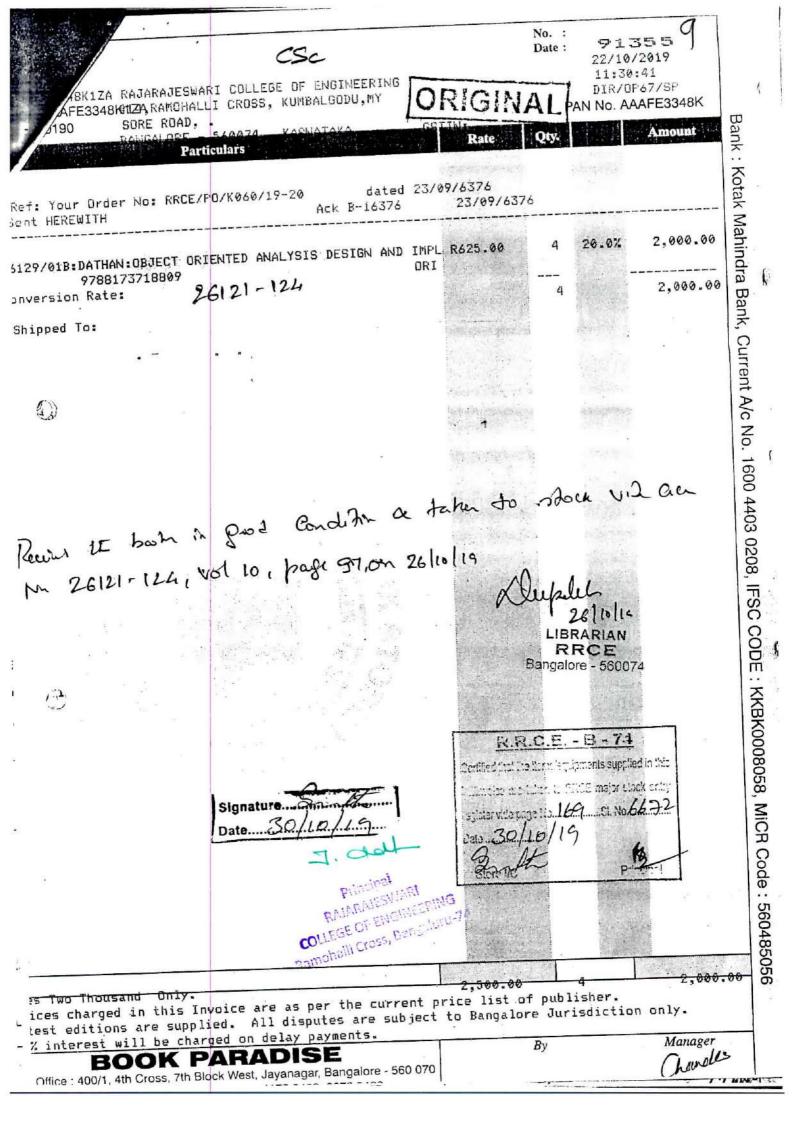

ated 23/09/6376 23/09/6376 Ack B-16376 ent CIVIL ENGG 1.221.00 26.0% 3 R550.00 49/01B:RAJU:DESIGN OF BRIDGES 5/ED OUP 9788120417984 26118-120 nversion Rate: 1.221.00 3 hitred Tat Leeene to Book in good condite a taken to stock vit acu no 6118-120, VOL 10, page 377 on 20/10/19 26/10/1 LIBRARIAN RRCE Bangalore - 560074 Signature. Date ... R.R.C ·· Ei - 74 Certified lind quipments supplied in this to STACE major stock entry Principal RAJARAJESWARI COLLEGE OF ENGINEERING angaluru-74 Ramchalli Cross, E Principal 1,221.00 3 s One Thousand Two Hundred Twenty One Only. 1,650.00 ices charged in this Invoice are as per the current price list of publisher. est editions are supplied. All disputes are subject to Bangalore Jurisdiction only. interest will he charged on delay ayments Manager By DARADIS





91345 No. : 21/10/2019 Date : DICE 10:38:15 29AAAFE3348K1ZA RAJARAJESWARI COLLEGE OF ENGINEERING **GIN** DIR/OP23/SP NO. 29AAAFE3348KSLIKE ROAD, . PAN No. AAAFE3348K Bank : Kotak Mahindra Bank, Current A/c No. 1000 ++100 0400, " GSTIN: BANGALORE - 560074. Amount No. 490190 Oty. Rate Particulars dated 23/09/6376 Ref: Your Order No: RRCE/FO/K060/19-20/EC 23/09/6376 Ack B-16376 Sent EC DEPT. 2,775.00 26.0% R750.00 96015/018:FOROUZAN:CRYPTOGRAPHY NETWORK SECURITY TIMH 9789339220945 2,775.00 26127-131 Conversion Rate: Shipped To: Receive la Book à Brod Candidina Jahn to store via acu M 26127-131, Vol 10, page 98 on 26/10/19 LIBRARIAN RRCE Bangalore - 560074 R.R.C.E. - B - 74 fam. Configurate supplied in this mulicr dock entry Signature ... Date ... Store I/ Principal Principal RAJARAM COLLE