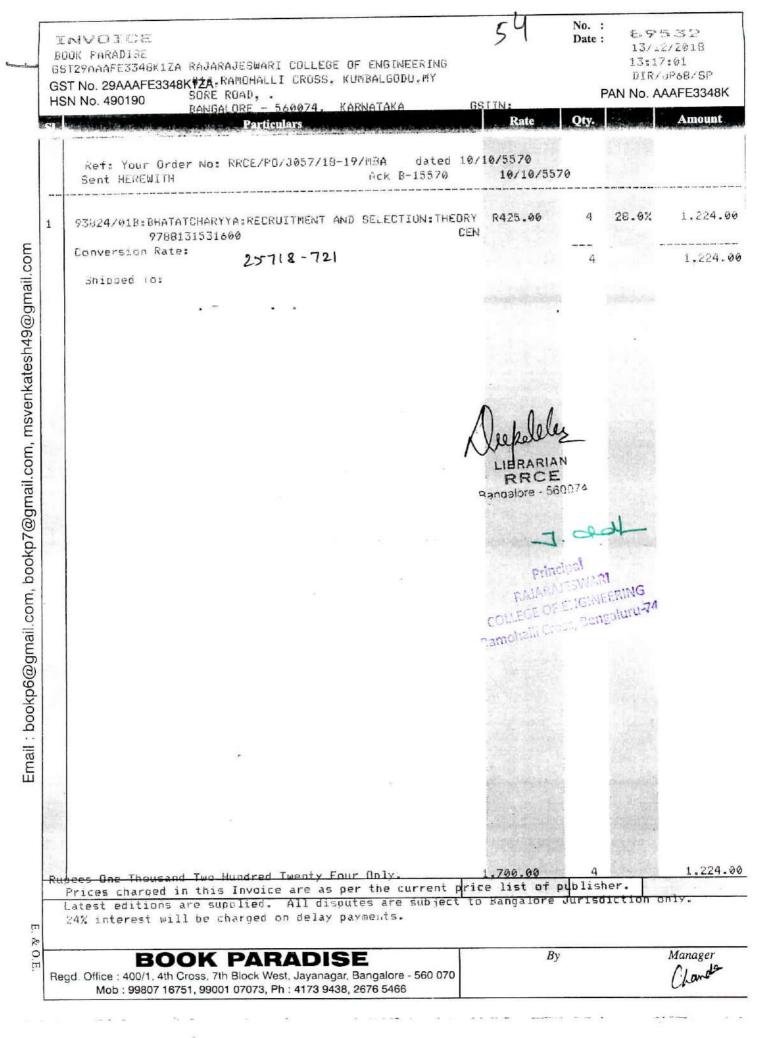

|       | RajaRajeswari college of Engineering, Bangalore-74 |                 |                           |      |              |  |  |  |
|-------|----------------------------------------------------|-----------------|---------------------------|------|--------------|--|--|--|
| 4.2.3 | Total Expenditures Five Years(2020 -2016)          |                 |                           |      |              |  |  |  |
| SI.NO | Years                                              | Books &Journals | Membership & subscription | AMC  | Total Amount |  |  |  |
| 1     | 2020-2021                                          | 214698          | 40000                     | 9242 | 263940       |  |  |  |
| 2     | 2019-2020                                          | 541536          | 38215                     | 8850 | 588601       |  |  |  |
| 3     | 2018-2019                                          | 453038          | 293550                    | 8850 | 755438       |  |  |  |
| 4     | 2017-2018                                          | 533238          | 150000                    | 8850 | 692088       |  |  |  |
| 5     | 2016-2017                                          | 572436          | 100000                    | 0    | 672436       |  |  |  |

# RajaRajeswari college of Engineering, Bangalore-74 Total Library Expenditure five Years(2020-2016)

.

4.2.2 The institution has subscription for the following e-resources

.

|                                                           |                                                            | Year: 202                                                                   | 0-2021                                                                   |                              |                                                                                                                                                                   |
|-----------------------------------------------------------|------------------------------------------------------------|-----------------------------------------------------------------------------|--------------------------------------------------------------------------|------------------------------|-------------------------------------------------------------------------------------------------------------------------------------------------------------------|
| Library resources                                         | If yes, details of<br>memberships/subscription<br>s        | Expenditure on<br>subscription to e-<br>journals, e-books<br>(INR in lakhs) | Expenditure on<br>subscription to<br>other e-resources<br>(INR in lakhs) | Total Library<br>Expenditure | Link to the relevant document                                                                                                                                     |
| Books                                                     | Nill                                                       | 2 4 4 6 9 9                                                                 |                                                                          |                              |                                                                                                                                                                   |
| Journals                                                  | 67                                                         | 2.14698                                                                     |                                                                          | 2.14698                      |                                                                                                                                                                   |
| 1.<br>                                                    | VTU CONSORTIUM-7<br>(ONLINEACCESS E-JOURNALS, E-<br>BOOKS) |                                                                             |                                                                          |                              | www.rceb.knimbus.com ,<br>https://www.emeraldinsight.com<br>https://www.tandfonline.com<br>https://www.springerlink.com                                           |
| e – journals ,E-books                                     | LICENSE NO:RR-B67                                          | 0.4                                                                         |                                                                          | 0.4                          | https://www.sciencedirect.com<br>https://www.sententia.online<br>https://www.turnitin.com<br>https://digital.elib4u.com<br>https://expresslibrary.mheducation.com |
| Databases                                                 | New Gen Lib, Mendeley                                      |                                                                             |                                                                          | 0.09292                      | AMC                                                                                                                                                               |
| Local and / or Remote access to e-<br>resources (Specify) | Knimbus , NDLI                                             |                                                                             |                                                                          |                              | www.rceb.knimbus.com<br>https://www.ndl.iitkgp.ac.in/                                                                                                             |