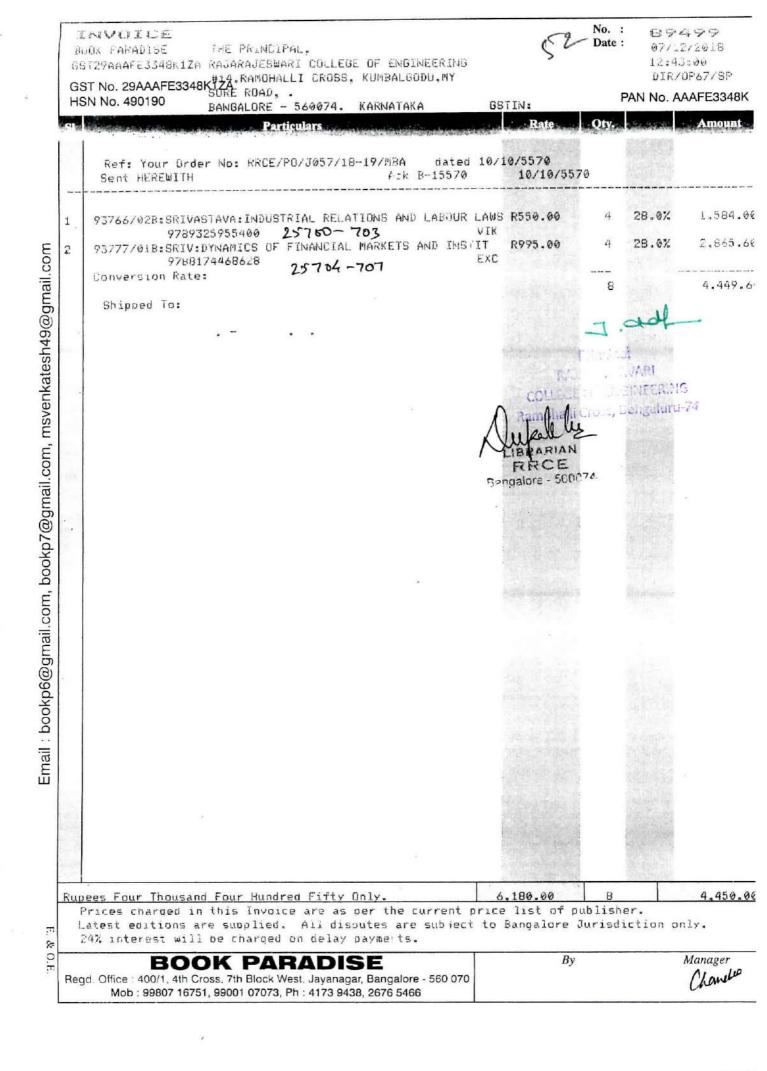

J. oldf

.

Principal RAJARAJESWARI COLLEGE OF ENGINEERING Ramohalli Cross, Bengaluru-7.4

|                                                          |                                                            | Year : 201                                                                  | 8-2019                                                                   |                              |                                                                                                                                 |
|----------------------------------------------------------|------------------------------------------------------------|-----------------------------------------------------------------------------|--------------------------------------------------------------------------|------------------------------|---------------------------------------------------------------------------------------------------------------------------------|
| Library resources                                        | If yes, details of<br>memberships/subscription<br>s        | Expenditure on<br>subscription to e-<br>journals, e-books<br>(INR in lakhs) | Expenditure on<br>subscription to<br>other e-resources<br>(INR in lakhs) | Total Library<br>Expenditure | Link to the relevant document                                                                                                   |
| Books                                                    | 1231                                                       | 4 52020                                                                     |                                                                          |                              |                                                                                                                                 |
| Journals                                                 | 73                                                         | 4.53038                                                                     |                                                                          | 4.53038                      |                                                                                                                                 |
| e – journals ,E-Books                                    | VTU CONSORTIUM-8<br>(ONLINEACCESS E-JOURNALS, E-<br>BOOKS) | 2.9355                                                                      |                                                                          | 2.9355                       | https://ieeexpolre.ieee.org<br>https://www.tandfonline.com<br>https://ascelibrary.org<br>https://asmedigitalcollection.asme.org |
|                                                          | LICENSE NO:RR-B67                                          |                                                                             |                                                                          |                              | https://www.proquest.com<br>https://www.kopykitab.com<br>https://sententia.online                                               |
| Databases                                                | NewGenLib                                                  |                                                                             |                                                                          | 0.0885                       |                                                                                                                                 |
| ocal and / or Remote access to e-<br>resources (Specify) | Knimbus                                                    |                                                                             |                                                                          | 0.0303                       | https://new.knimbus.com                                                                                                         |

|       | RajaRajeswari college of Engineering, Bangalore-74 |                 |                           |      |              |  |  |  |
|-------|----------------------------------------------------|-----------------|---------------------------|------|--------------|--|--|--|
| 4.2.3 | Total Expenditures Five Years(2020 -2016)          |                 |                           |      |              |  |  |  |
| SI.NO | Years                                              | Books &Journals | Membership & subscription | AMC  | Total Amount |  |  |  |
| 1     | 2020-2021                                          | 214698          | 40000                     | 9242 | 263940       |  |  |  |
| 2     | 2019-2020                                          | 541536          | 38215                     | 8850 | 588601       |  |  |  |
| 3     | 2018-2019                                          | 453038          | 293550                    | 8850 | 755438       |  |  |  |
| 4     | 2017-2018                                          | 533238          | 150000                    | 8850 | 692088       |  |  |  |
| 5     | 2016-2017                                          | 572436          | 100000                    | 0    | 672436       |  |  |  |