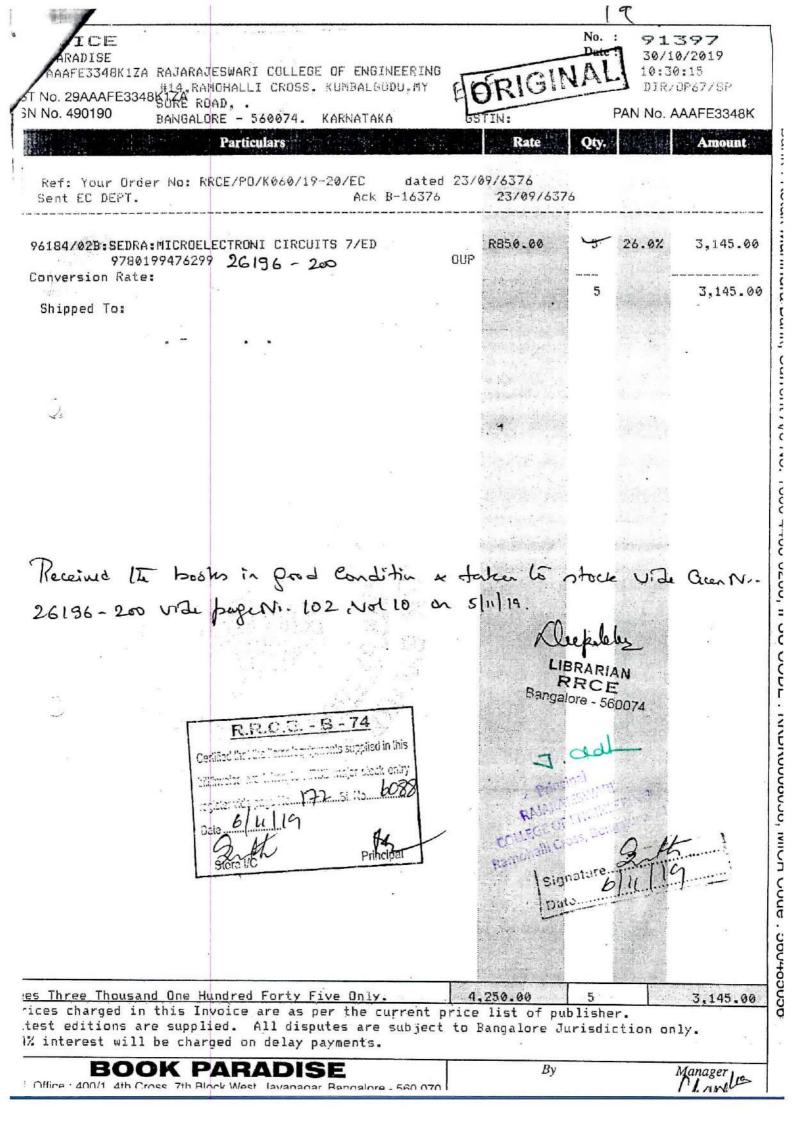

|       | RajaRajeswari college of Engineering, Bangalore-74 |                 |                           |      |              |  |  |  |
|-------|----------------------------------------------------|-----------------|---------------------------|------|--------------|--|--|--|
| 4.2.3 | Total Expenditures Five Years(2020 -2016)          |                 |                           |      |              |  |  |  |
| SI.NO | Years                                              | Books &Journals | Membership & subscription | AMC  | Total Amount |  |  |  |
| 1     | 2020-2021                                          | 214698          | 40000                     | 9242 | 263940       |  |  |  |
| 2     | 2019-2020                                          | 541536          | 38215                     | 8850 | 588601       |  |  |  |
| 3     | 2018-2019                                          | 453038          | 293550                    | 8850 | 755438       |  |  |  |
| 4     | 2017-2018                                          | 533238          | 150000                    | 8850 | 692088       |  |  |  |
| 5     | 2016-2017                                          | 572436          | 100000                    | 0    | 672436       |  |  |  |

# RajaRajeswari college of Engineering, Bangalore-74 Total Library Expenditure five Years(2020-2016)

.

4.2.2 The institution has subscription for the following e-resources

.

|                                                           |                                                            | Year: 202                                                                   | 0-2021                                                                   |                              |                                                                                                                                                                   |
|-----------------------------------------------------------|------------------------------------------------------------|-----------------------------------------------------------------------------|--------------------------------------------------------------------------|------------------------------|-------------------------------------------------------------------------------------------------------------------------------------------------------------------|
| Library resources                                         | If yes, details of<br>memberships/subscription<br>s        | Expenditure on<br>subscription to e-<br>journals, e-books<br>(INR in lakhs) | Expenditure on<br>subscription to<br>other e-resources<br>(INR in lakhs) | Total Library<br>Expenditure | Link to the relevant document                                                                                                                                     |
| Books                                                     | Nill                                                       | 2 4 4 6 9 9                                                                 |                                                                          |                              |                                                                                                                                                                   |
| Journals                                                  | 67                                                         | 2.14698                                                                     |                                                                          | 2.14698                      |                                                                                                                                                                   |
| 1.<br>                                                    | VTU CONSORTIUM-7<br>(ONLINEACCESS E-JOURNALS, E-<br>BOOKS) |                                                                             |                                                                          |                              | www.rceb.knimbus.com ,<br>https://www.emeraldinsight.com<br>https://www.tandfonline.com<br>https://www.springerlink.com                                           |
| e – journals ,E-books                                     | LICENSE NO:RR-B67                                          | 0.4                                                                         |                                                                          | 0.4                          | https://www.sciencedirect.com<br>https://www.sententia.online<br>https://www.turnitin.com<br>https://digital.elib4u.com<br>https://expresslibrary.mheducation.com |
| Databases                                                 | New Gen Lib, Mendeley                                      |                                                                             |                                                                          | 0.09292                      | AMC                                                                                                                                                               |
| Local and / or Remote access to e-<br>resources (Specify) | Knimbus , NDLI                                             |                                                                             |                                                                          |                              | www.rceb.knimbus.com<br>https://www.ndl.iitkgp.ac.in/                                                                                                             |