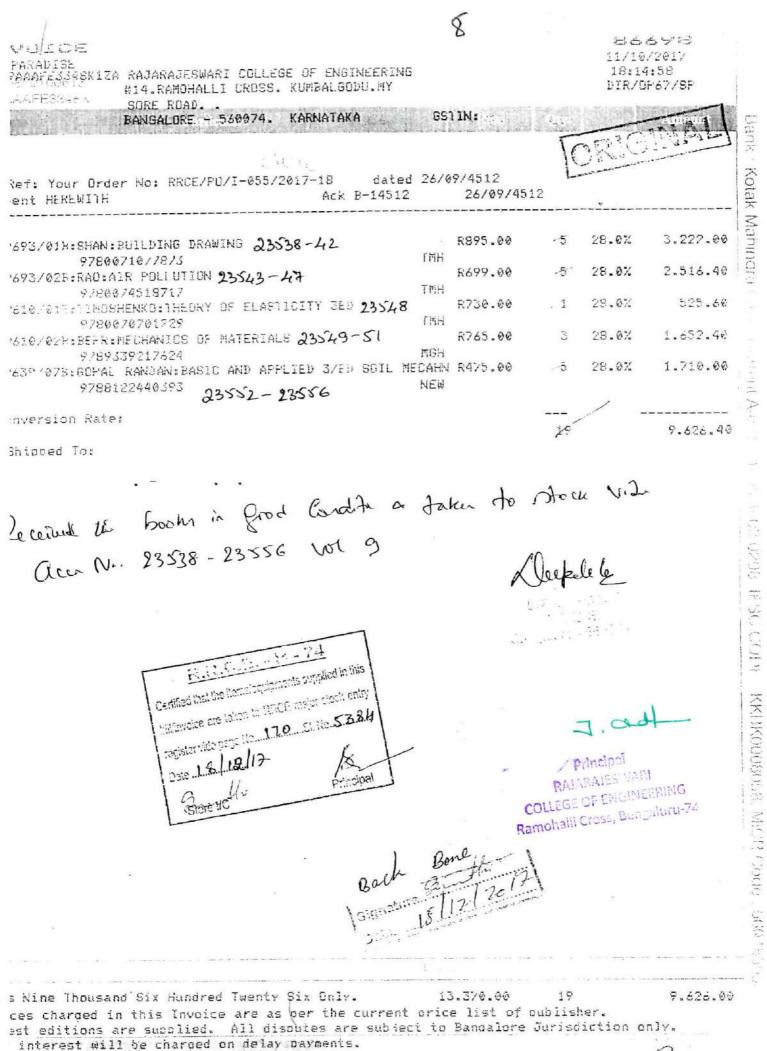

AAAFE3348K UNIT dated 25/09/4512 Ref: Your Order No: RRCE/PO/I-055/2017-18 26/09/4512 Ack B-14512 NULAN IVICI II Sent HEKEWITH 1 15.0% 254.15 89611/018:SINGH:THEORY DF ELASTICITY 4/ED R299.00 KHA 9788174090607 23537 Conversion Rate: 254.15 Shipped To: Receive to book & food Condition & Jaka to store VA acn NI. 23537 Duple be UN 9 LIBRARIAN RRCE Bangalore - 560074 . - 13 - 74 1011 inch Chin 5382 170 J.od 181 Principal Principal RAJARAJESWARI COLLEGE OF ENGINEERING Benl Ramohalli Cross, Bengaluru 22 254.00 299.00 4 pees Two Hundred Fifty Four Only. Prices charged in this Invoice are as per the current price list of publisher. Latest editions are supplied. All disputes are subject to Bannalore Jurisdiction only. 24% interest will be charged on delay payments.

and the second second

......



| PAN: AAAFE3346X         Children         Children <thchildren< th="">         Children</thchildren<>                                                                                                | 691<br>/2017<br>4:37<br>0F67/SP | 10/10       | No. :<br>Date : |      | SE                         | ALGODU.MY C                                                                                                     | RAJARAJESWARI COLLEG<br>#14.RAMDHALLI CROSS.<br>SORE ROAD.   | DOK PARADISE<br>ST29AAAFE3348K1ZA        | BC         |         | 1 15     |       |
|-----------------------------------------------------------------------------------------------------------------------------------------------------------------------------------------------------------------------------------------