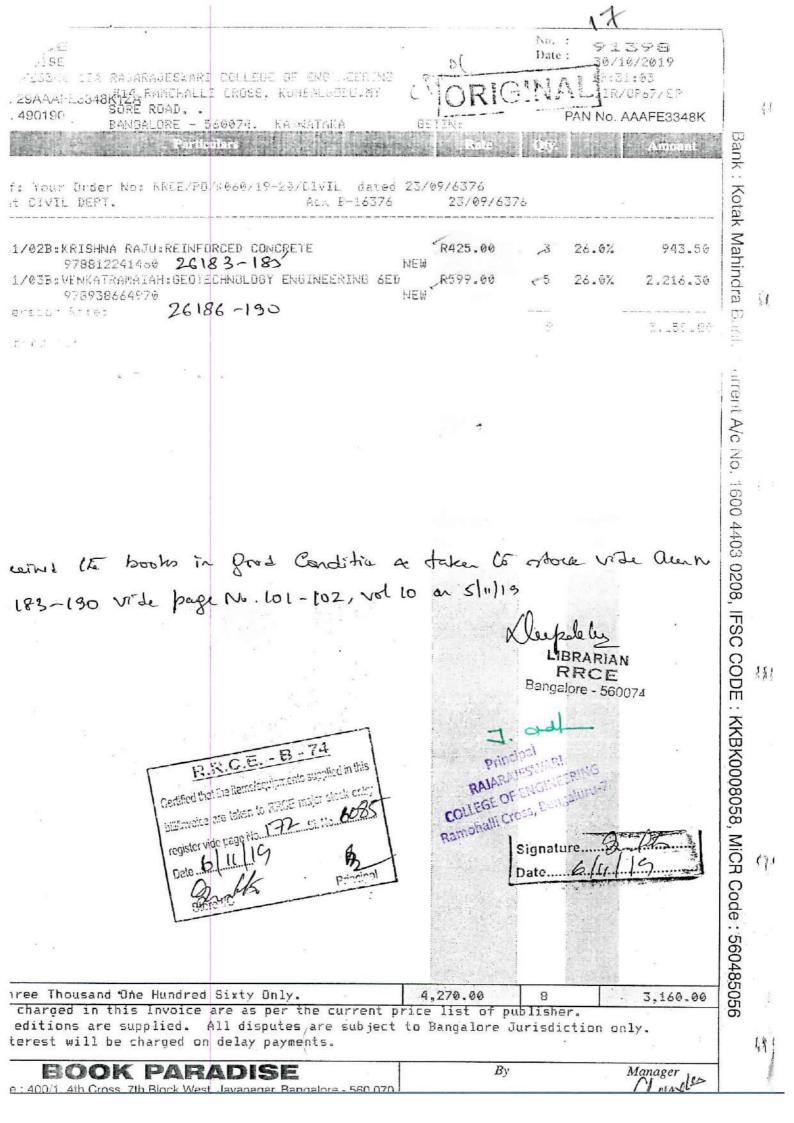

|       | RajaRajeswari college of Engineering, Bangalore-74 |                 |                           |      |              |  |  |  |
|-------|----------------------------------------------------|-----------------|---------------------------|------|--------------|--|--|--|
| 4.2.3 | Total Expenditures Five Years(2020 -2016)          |                 |                           |      |              |  |  |  |
| SI.NO | Years                                              | Books &Journals | Membership & subscription | AMC  | Total Amount |  |  |  |
| 1     | 2020-2021                                          | 214698          | 40000                     | 9242 | 263940       |  |  |  |
| 2     | 2019-2020                                          | 541536          | 38215                     | 8850 | 588601       |  |  |  |
| 3     | 2018-2019                                          | 453038          | 293550                    | 8850 | 755438       |  |  |  |
| 4     | 2017-2018                                          | 533238          | 150000                    | 8850 | 692088       |  |  |  |
| 5     | 2016-2017                                          | 572436          | 100000                    | 0    | 672436       |  |  |  |

# RajaRajeswari college of Engineering, Bangalore-74 Total Library Expenditure five Years(2020-2016)

.

4.2.2 The institution has subscription for the following e-resources

.

|                                                           |                                                            | Year: 202                                                                   | 0-2021                                                                   |                              |                                                                                                                                                                   |
|-----------------------------------------------------------|------------------------------------------------------------|-----------------------------------------------------------------------------|--------------------------------------------------------------------------|------------------------------|-------------------------------------------------------------------------------------------------------------------------------------------------------------------|
| Library resources                                         | If yes, details of<br>memberships/subscription<br>s        | Expenditure on<br>subscription to e-<br>journals, e-books<br>(INR in lakhs) | Expenditure on<br>subscription to<br>other e-resources<br>(INR in lakhs) | Total Library<br>Expenditure | Link to the relevant document                                                                                                                                     |
| Books                                                     | Nill                                                       | 2 4 4 6 9 9                                                                 |                                                                          |                              |                                                                                                                                                                   |
| Journals                                                  | 67                                                         | 2.14698                                                                     |                                                                          | 2.14698                      |                                                                                                                                                                   |
| 1.<br>                                                    | VTU CONSORTIUM-7<br>(ONLINEACCESS E-JOURNALS, E-<br>BOOKS) |                                                                             |                                                                          |                              | www.rceb.knimbus.com ,<br>https://www.emeraldinsight.com<br>https://www.tandfonline.com<br>https://www.springerlink.com                                           |
| e – journals ,E-books                                     | LICENSE NO:RR-B67                                          | 0.4                                                                         |                                                                          | 0.4                          | https://www.sciencedirect.com<br>https://www.sententia.online<br>https://www.turnitin.com<br>https://digital.elib4u.com<br>https://expresslibrary.mheducation.com |
| Databases                                                 | New Gen Lib, Mendeley                                      |                                                                             |                                                                          | 0.09292                      | AMC                                                                                                                                                               |
| Local and / or Remote access to e-<br>resources (Specify) | Knimbus , NDLI                                             |                                                                             |                                                                          |                              | www.rceb.knimbus.com<br>https://www.ndl.iitkgp.ac.in/                                                                                                             |