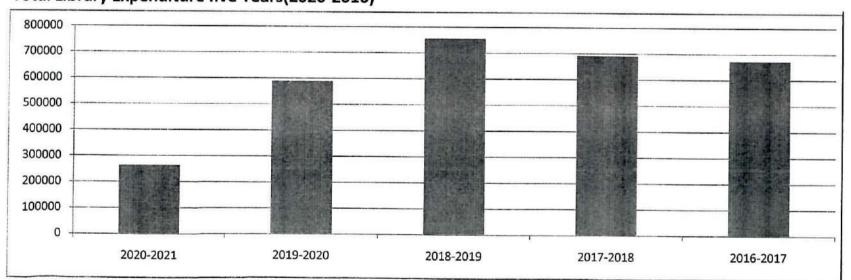

J. ad

|       | RajaRajeswari college of Engineering, Bangalore-74 |                  |                          |      |              |  |  |  |
|-------|----------------------------------------------------|------------------|--------------------------|------|--------------|--|--|--|
| 4.2.2 | Total Expenditures Five Years(2020 -2016)          |                  |                          |      |              |  |  |  |
| SI.NO | Years                                              | Books & Journals | Membership &subscription | AMC  | Total Amount |  |  |  |
| 1     | 2020-2021                                          | 214698           | 40000                    | 9242 | 263940       |  |  |  |
| 2     | 2019-2020                                          | 541536           | 38215                    | 8850 | 588601       |  |  |  |
| 3     | 2018-2019                                          | 453038           | 293550                   | 8850 | 755438       |  |  |  |
| 4     | 2017-2018                                          | 533238           | 150000                   | 8850 | 692088       |  |  |  |
| 5     | 2016-2017                                          | 572436           | 100000                   | 0    | 672436       |  |  |  |