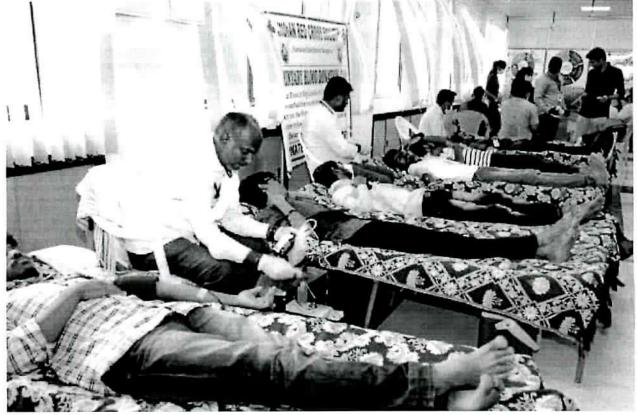

## RAJARAJESWARI COLLEGE OF ENGINEERING

Approved by AICTE, New Delhi.
Affiliated to the Visvesvaraya Technological University, Belagavi

Criteria: 3.4.4

Academic Year: 2020-21

List of students participated for the extension activities (without repeating the same student more than once in a year)