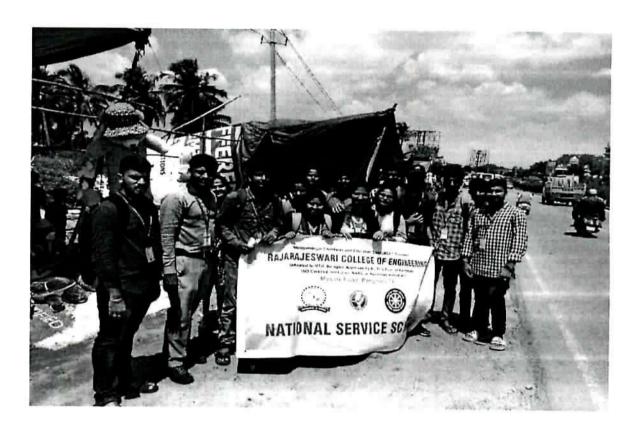

## RAJARAJESWARI COLLEGE OF ENGINEERING

Approved by AICTE, New Delhi.
Affiliated to the Visvesvaraya Technological University, Belagavi

Criteria: 3.4.4

Academic Year: 2020-21

List of students participated for the extension activities (without repeating the same student more than once in a year)