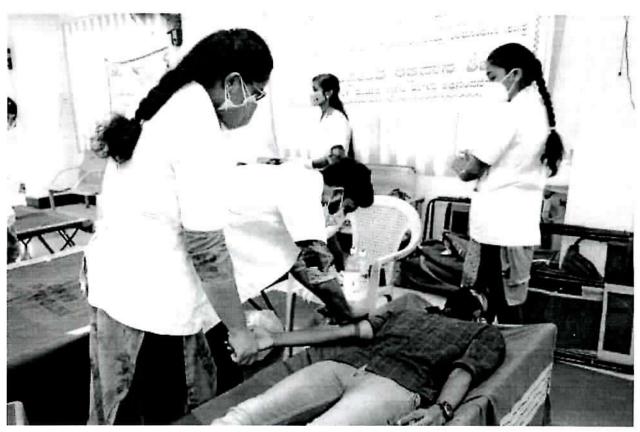

## RAJARAJESWARI COLLEGE OF ENGINEERING

Approved by AICTE, New Delhi.
Affiliated to the Visvesvaraya Technological University, Belagavi

Criteria: 3.4.4

Academic Year: 2020-21

List of students participated for the extension activities (without repeating the same student more than once in a year)