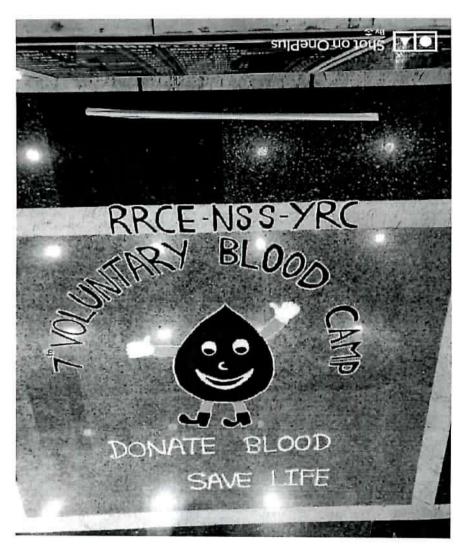

## RAJARAJESWARI COLLEGE OF ENGINEERING

Approved by AICTE, New Delhi
Affiliated to the Visvesvaraya Technological University, Belagavi
Criterion: 3.4.4 Academic Year: 2016-2021