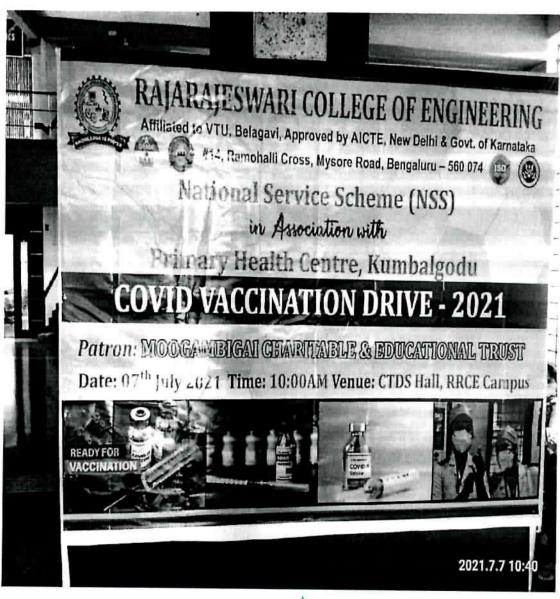

## RAJARAJESWARI COLLEGE OF ENGINEERING

Approved by AICTE, New Delhi.
Affiliated to the Visvesvaraya Technological University, Belagavi

Criteria: 3.4.4

Academic Year: 2020-21

List of students participated for the extension activities (without repeating the same student more than once in a year)