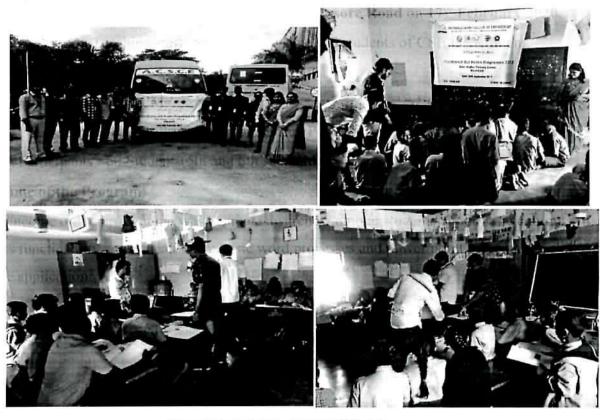

School.

RAJARAJESWARI
COLLEGE OF ENGINEERING

Ramohaki Cross, Bengaluru-7/

#### **Educational Outreach Program 2020**

Department of CSE & RRCE - NSS Unit is Organizing an Educational Outreach Program in

Government Higher Primary School Check Post, Mysore Road on 17th February 2020

Resource Person: Teaching staff, Non-teaching staff and students of CSE Department

Date: 17th February 2020

Time: 09:00 AM - 01:00 PM

Venue: Government Higher Primary School Check Post, Mysore Road

Target Participants: 60 Students(5th and 6th standard)

#### Outcome of the Program:

The outcome of the programme was to create awareness among students about basic computer hardware and its functionality and educate them basic word processes and power point presentation skills using MS Office application.





RAJARAJESWARI
COLLEGE OF ENGINEERING
Gamohalli Gross, Bengaluru-7/

14, Ramohalli cross, Mysore Road, Kumbalgodu, Bangalore-74
DEPARTMENT OF COMPUTER SCIENCE AND ENGINEERING
& RRCE – NSS Unit

# "Educational Outreach Program 2019"

| 1 | Name of the event        | Educational Outreach Program                                                                                                                                                                                                                                                                                                                                                                                                    |
|---|--------------------------|---------------------------------------------------------------------------------