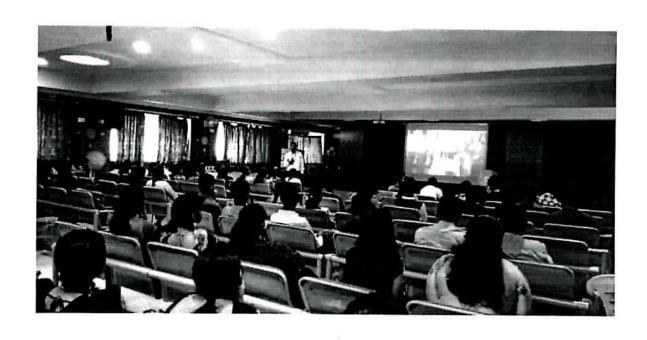

a platform for Government school students to learn and explore about Computer and its applications like Microsoft word, Excel and Power-point presentation. The Educational Outreach Program is intended to encourage learning and this will lead to enhance the generic knowledge among student communities and to inspire the developing students with better exposure of computer and its applications. |



#### EVENT PHOTOGRAPHS

Moogambigai Charitable and Education Trust (MCET), Bangalore

# RAJARAJESWARI COLLEGE OF ENGINEERING

(Affiliated to VTU, Belagavi. Approved by AICTE & Govt. of Karnataka, ISO Certified Institution, NAAC 'A' Accredited Institution)

Mysore Road, Bangalore-74







# **NATIONAL SERVICE SCHEME**



Principal
RAJARAJESWARI
COLLEGE OF ENGINEERING
Ramohalli Cross, Bengaluru-7





RAJARAJETWARI
COLLEGE OF ENGINEERING
Ramohalli Cross, Bengaluru-7

MYSORE ROAD, BANGALORE-74

#### NATIONAL SERVICE SCHEME

# Report on Tree Plantation Programme organized on 24th Aug 2018 at RRCE

Tree Plantation programme was organized at RajaRajeswari College of Engineering, through National Service Scheme Unit on 24-08-2018.

Tree Plantation programme was held in our college campus on 24<sup>th</sup> Aug 2018 at 11:00 AM. The students of 1<sup>st</sup> year students actively participated in the programme. Principal, Dept HOD's, faculty, NSS Volunteers, students are plant saplings in our college premises.

Our faculty had also explained about the trees and the importance of tree plantation. At the end of programme there was a photo session with Principal, faculty and students.

NSS