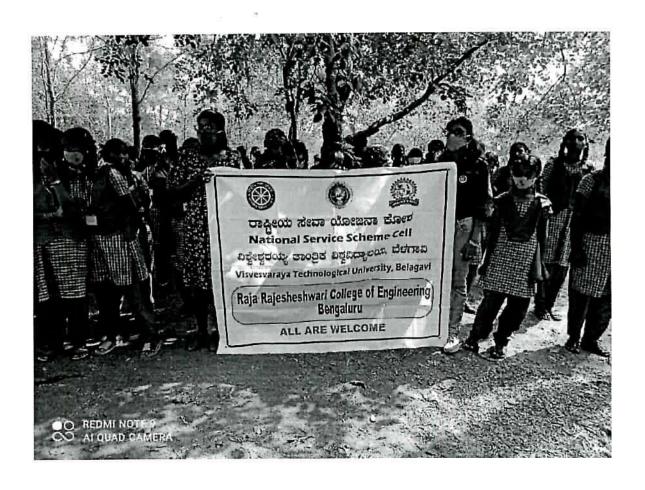

gramme Officer, NSS Members and 50 NSS Volunteers are actively participated, clean the temple premises like main road, parking area and Temple Park etc. The NSS volunteers have sensitized the village people on hygiene maintenance of houses and surrounding areas also how to maintain cleanliness to avoid mosquito generation & disease spread in the village.

NSS Programme Officer

Ramesha, S

#### EVENT PHOTOGRAPHS



# RAJARAJESWARI COLLEGE OF ENGINEERING

Affiliated to VTU, Belagavi, Approved by AICTE, New Delhi & Govt. of Karnataka









# **National Service Scheme**

Hearty Welcome to all



24th to 31st March 2021 Venue: Govt High School, K. Gollahally village



NSS CAMP - COVID-19 AWARENESS on 27-03-2021

Principal RAJARAJESWARI COLLEGE OF ENGINEERING Ramohalli Cross, Bengaluru-7/





NSS CAMP - COVID-19 AWARENESS on 27-03-2021



Principal

RAJARAJESWARI

COLLEGE OF ENGINEERING
Pamohalli Cross, Bengaluru-7/



NSS CAMP - COVID-19 AWARENESS on 27-03-2021

Principal
RAJARAJESWARI
COLLEGE OF ENGINEERING
Ramohalli Cross, Bengaluru-74



**MYSORE ROAD, BANGALORE-74** 

#### NATIONAL SERVICE SCHEME



# ರಾಷ್ಟ್ರೀಯ ಸೇವಾ ಯೋಜನೆ

Report of NSS STUDENTS VACCINATION CAMP – ORGANIZED COVID-19 VACCINATION DRIVE AT RAJARAJESWARI COLLEGE OF ENGINEERING, BENGALURU ON 7<sup>th</sup> JULY 2021

RRCE NSS UNIT ORGANIZED THE NSS COVID-19 VACCINATION CAMP –
ORGANIZED COVID-19 VACCINATION DRIVE FOR FIRST YEAR & FINAL YEAR
STUDENTS AT CTDS HALL, RAJARAJESWARI COLLEGE OF ENGINEERING,
BENGALURU, KARNATAKA on 7th July 2021 between 10.00 AM to 4.00 PM.

Objective of this camp is to give COVID -