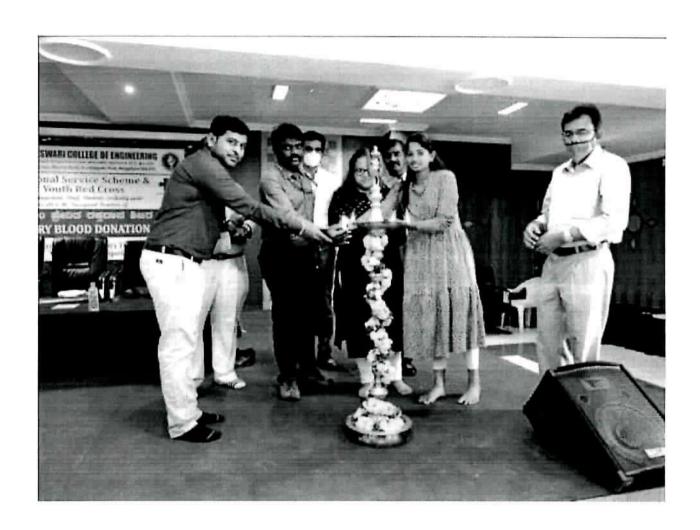

## RAJARAJESWARI COLLEGE OF ENGINEERING

Approved by AICTE, New Delhi.
Affiliated to the Visvesvaraya Technological University, Belagavi

Criteria: 3.4.4

Academic Year: 2020-21

List of students participated for the extension activities (without repeating the same student more than once in a year)