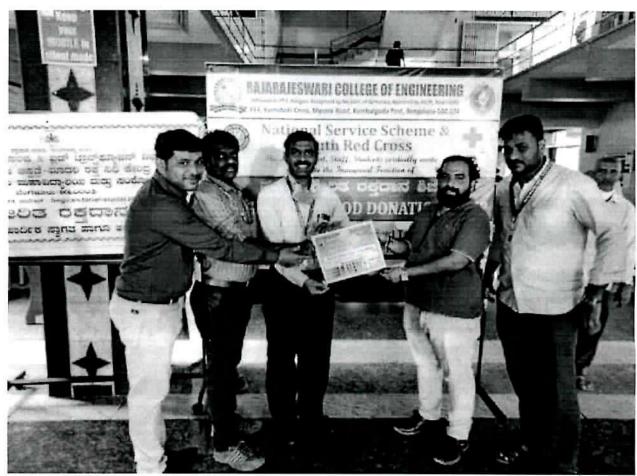

## RAJARAJESWARI COLLEGE OF ENGINEERING

Approved by AICTE, New Delhi.
Affiliated to the Visvesvaraya Technological University, Belagavi

Criteria: 3.4.4

Academic Year: 2020-21

List of students participated for the extension activities (without repeating the same student more than once in a year)