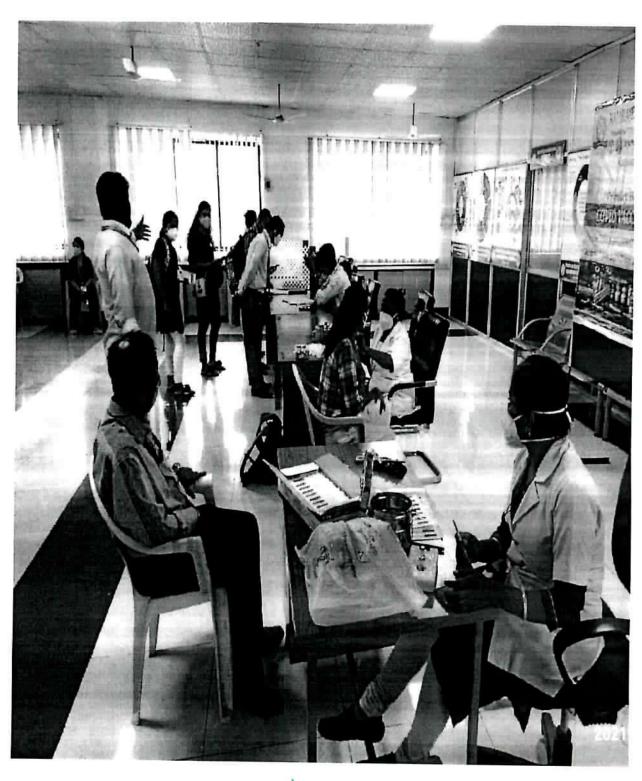

VACCINATION DRIVE AT RAJARAJESWARI COLLEGE OF ENGINEERING, BENGALURU ON 7<sup>th</sup> JULY 2021

RRCE NSS UNIT ORGANIZED THE NSS COVID-19 VACCINATION CAMP –
ORGANIZED COVID-19 VACCINATION DRIVE FOR FIRST YEAR & FINAL YEAR
STUDENTS AT CTDS HALL, RAJARAJESWARI COLLEGE OF ENGINEERING,
BENGALURU, KARNATAKA on 7th July 2021 between 10.00 AM to 4.00 PM.

Objective of this camp is to give COVID -19 vaccinations (COVISHIELD) to the students of the college.

In this camp Principal, NSS Programme Officer, NSS Members, staff, NSS Students Volunteers are actively participated. More than 320 students of First year B.E. and Final year B.E. were vaccinated.

Principal
RAJARAJESWARI
COLLEGE OF ENGINEERING

Ramohalli Cross, Bengaluru-7/

NSS I ogramme Officer

Ramesha. S

#### **EVENT PHOTOGRAPHS**







Principal
RAJARAJESWAR!
COLLEGE OF ENGINEERING
Ramohalli Cross, Bengaluru-74



MYSORE ROAD, BANGALORE-74

#### NATIONAL SERVICE SCHEME



# ರಾಷ್ಟ್ರೀಯ ಸೇವಾ ಯೋಜನೆ

Report of NSS Program – POST COVID-19 AWARENESS PROGRAM AT RAMOHALLI VILLAGE, KENGERI HOBLI, BENGALURU, KARNATAKA ON 28TH MAY 2021.

RRCE NSS Unit organized the - POST COVID-19 AWARENESS PROGRAM at Ramohalli village, Kengeri Hobli, Bengaluru, Karnataka on 28th may 2021.

Objective of this program is to improve general quality of life in rural areas by promoting post COVID 19 awareness camp regarding usage of the person, how he/she has to be in public places, keep the sanitation, mask etc.

In this camp 123 college students were participated, NSS Programme Officer, NSS Members and 50 NSS Volunteers are actively participated and