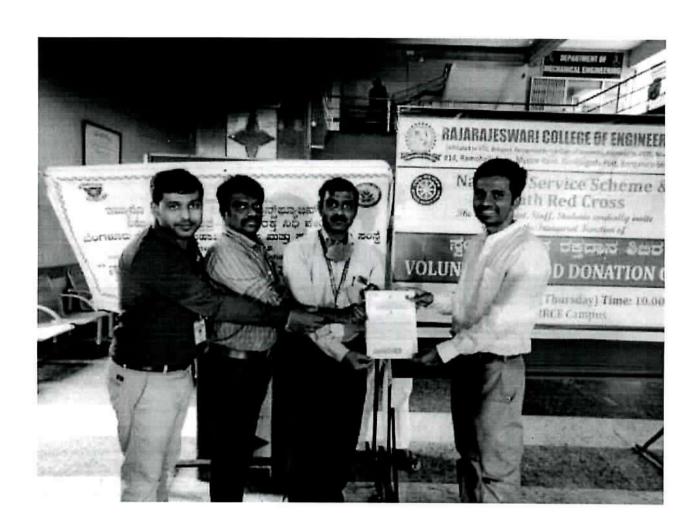

## RAJARAJESWARI COLLEGE OF ENGINEERING

Approved by AICTE, New Delhi.
Affiliated to the Visvesvaraya Technological University, Belagavi

Criteria: 3.4.4

Academic Year: 2020-21

List of students participated for the extension activities (without repeating the same student more than once in a year)