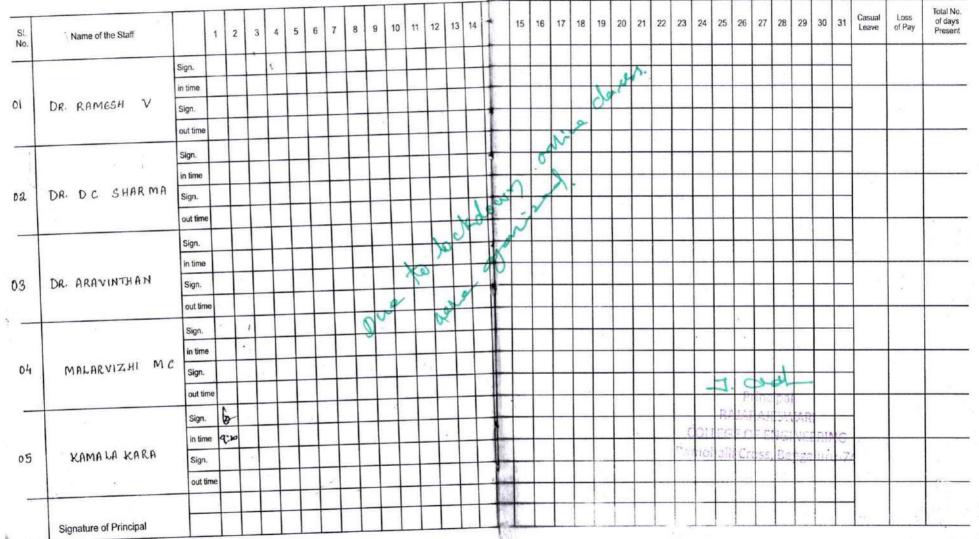

Criterion: 3.1 Academic Year: 2016-2021

| S.No | Particulars                                                                                                                                                                                                                                                                                                                                                                                                             | Page No                                                                       |
|------|-------------------------------------------------------------------------------------------------------------------------------------------------------------------------------------------------------------------------------------------------------------------------------------------------------------------------------------------------------------------------------------------------------------------------|-------------------------------------------------------------------------------|
| 1    | Tabulated list of full time teachers (having more than 11 months & more service/ sharing more than 90% of UGC approved work load) in excel sheet, showing sl. no., id. no., PAN No., name of faculty, designation, Qualification, subject, Department, date of joining, Whether still in service/Date of leaving the College, for each year separately for all the 5 assessment years. Please provide scanned images of | 1-41                                                                          |
| 2    | Tabulated list of full time teachers showing sl. no., id. no., name, designation, subject, Department, date of joining, for each year separately for all the 5 assessment years in the letter head of the College, attested by Principal.                                                                                                                                                                               | 42-94                                                                         |
| 3    | Please provide certified document<br>from Principal showing the<br>sanctioned no. of post of teachers<br>for each year in the College.                                                                                                                                                                                                                                                                                  | 95                                                                            |
| 4    | Please provide copy of the teachers attendance register of May for the all assessment years attested by principal                                                                                                                                                                                                                                                                                                       | 96-154                                                                        |
| 5    | Please provide link to the College web site to get the list of full time teachers so that on selection the link search should land on the respective document and not to any other space or another link, or Google Drive.                                                                                                                                                                                              | https://www.rrce.org/rrce/wp-content/uploads/2016/12/DVV_Clarification3.1.pdf |