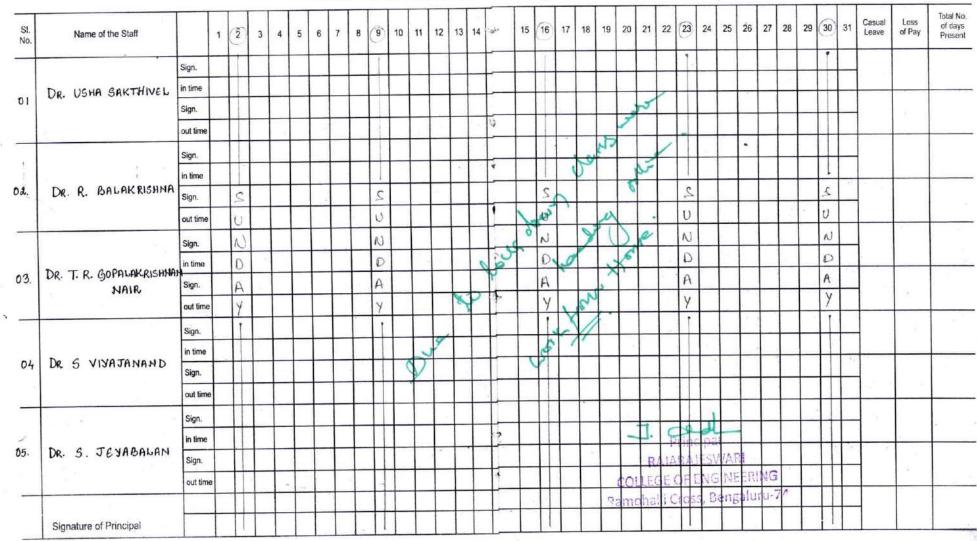

Criterion: 3.1 Academic Year: 2016-2021

| S.No | Particulars                                                                                                                                                                                                                                                                                                                                                                                                             | Page No                                                                       |
|------|-------------------------------------------------------------------------------------------------------------------------------------------------------------------------------------------------------------------------------------------------------------------------------------------------------------------------------------------------------------------------------------------------------------------------|-------------------------------------------------------------------------------|
| 1    | Tabulated list of full time teachers (having more than 11 months & more service/ sharing more than 90% of UGC approved work load) in excel sheet, showing sl. no., id. no., PAN No., name of faculty, designation, Qualification, subject, Department, date of joining, Whether still in service/Date of leaving the College, for each year separately for all the 5 assessment years. Please provide scanned images of | 1-41                                                                          |
| 2    | Tabulated list of full time teachers showing sl. no., id. no., name, designation, subject, Department, date of joining, for each year separately for all the 5 assessment years in the letter head of the College, attested by Principal.                                                                                                                                                                               | 42-94                                                                         |
| 3    | Please provide certified document<br>from Principal showing the<br>sanctioned no. of post of teachers<br>for each year in the College.                                                                                                                                                                                                                                                                                  | 95                                                                            |
| 4    | Please provide copy of the teachers attendance register of May for the all assessment years attested by principal                                                                                                                                                                                                                                                                                                       | 96-154                                                                        |
| 5    | Please provide link to the College web site to get the list of full time teachers so that on selection the link search should land on the respective document and not to any other space or another link, or Google Drive.                                                                                                                                                                                              | https://www.rrce.org/rrce/wp-content/uploads/2016/12/DVV_Clarification3.1.pdf |