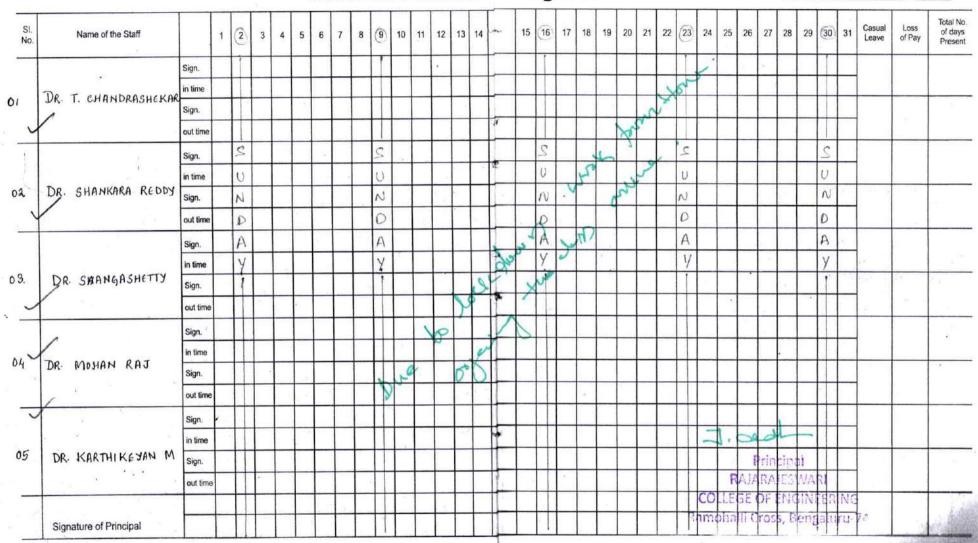

Criterion: 3.1 Academic Year: 2016-2021

| S.No | Particulars                                                                                                                                                                                                                                                                                                                                                                                                             | Page No                                                                       |
|------|-------------------------------------------------------------------------------------------------------------------------------------------------------------------------------------------------------------------------------------------------------------------------------------------------------------------------------------------------------------------------------------------------------------------------|-------------------------------------------------------------------------------|
| 1    | Tabulated list of full time teachers (having more than 11 months & more service/ sharing more than 90% of UGC approved work load) in excel sheet, showing sl. no., id. no., PAN No., name of faculty, designation, Qualification, subject, Department, date of joining, Whether still in service/Date of leaving the College, for each year separately for all the 5 assessment years. Please provide scanned images of | 1-41                                                                          |
| 2    | Tabulated list of full time teachers showing sl. no., id. no., name, designation, subject, Department, date of joining, for each year separately for all the 5 assessment years in the letter head of the College, attested by Principal.                                                                                                                                                                               | 42-94                                                                         |
| 3    | Please provide certified document<br>from Principal showing the<br>sanctioned no. of post of teachers<br>for each year in the College.                                                                                                                                                                                                                                                                                  | 95                                                                            |
| 4    | Please provide copy of the teachers attendance register of May for the all assessment years attested by principal                                                                                                                                                                                                                                                                                                       | 96-154                                                                        |
| 5    | Please provide link to the College web site to get the list of full time teachers so that on selection the link search should land on the respective document and not to any other space or another link, or Google Drive.                                                                                                                                                                                              | https://www.rrce.org/rrce/wp-content/uploads/2016/12/DVV_Clarification3.1.pdf |