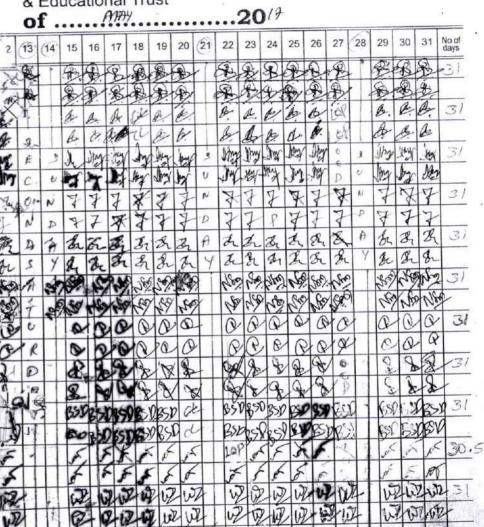

Criterion: 3.1 Academic Year: 2016-2021

| S.No | Particulars                                                                                                                                                                                                                                                                                                                                                                                                             | Page No                                                                       |
|------|-------------------------------------------------------------------------------------------------------------------------------------------------------------------------------------------------------------------------------------------------------------------------------------------------------------------------------------------------------------------------------------------------------------------------|-------------------------------------------------------------------------------|
| 1    | Tabulated list of full time teachers (having more than 11 months & more service/ sharing more than 90% of UGC approved work load) in excel sheet, showing sl. no., id. no., PAN No., name of faculty, designation, Qualification, subject, Department, date of joining, Whether still in service/Date of leaving the College, for each year separately for all the 5 assessment years. Please provide scanned images of | 1-41                                                                          |
| 2    | Tabulated list of full time teachers showing sl. no., id. no., name, designation, subject, Department, date of joining, for each year separately for all the 5 assessment years in the letter head of the College, attested by Principal.                                                                                                                                                                               | 42-94                                                                         |
| 3    | Please provide certified document<br>from Principal showing the<br>sanctioned no. of post of teachers<br>for each year in the College.                                                                                                                                                                                                                                                                                  | 95                                                                            |
| 4    | Please provide copy of the teachers attendance register of May for the all assessment years attested by principal                                                                                                                                                                                                                                                                                                       | 96-154                                                                        |
| 5    | Please provide link to the College web site to get the list of full time teachers so that on selection the link search should land on the respective document and not to any other space or another link, or Google Drive.                                                                                                                                                                                              | https://www.rrce.org/rrce/wp-content/uploads/2016/12/DVV_Clarification3.1.pdf |