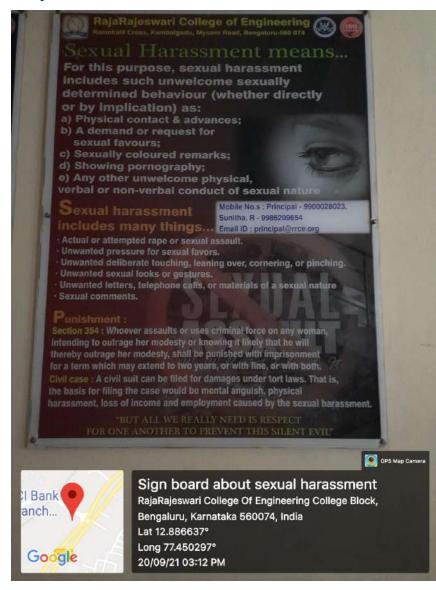

xv)

Criterion: 7.1 Academic Year: 2016-2021

**Signboards:** To educate and create awareness to the students about sexual harassment and its punishments the institution had displayed the signboards at every floor of the campus. The institution has also displayed the consequences sign boards

in every floor of the campus where students frequently move around pertaining Ragging which is a notorious practice wherein the senior students get an excuse to harass their junior's.

Photo.21: Signboard about sexual harassment