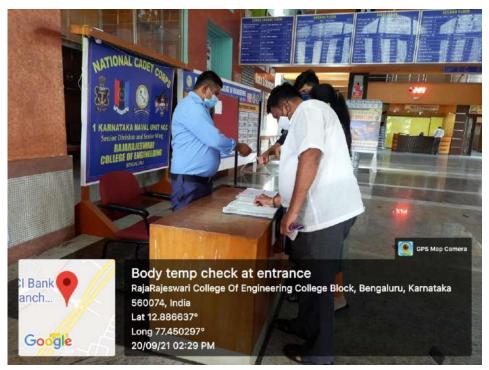

Photo.18: Escort of female faculty during industrial visit

- **xiv)** Safety measures during Pandemic: In this pandemic situation, the safety of the students and staff are very important. The institution ensures safety and security by taking various measures as follows.
  - Covid-19 precautions posters are published in all the vital places.
  - Body temperature is checked at the institution entrance.
  - Hand sanitizers are placed at entrance.

Photo.19: Covid-19 precaution posters during pandemic

Photo.20: Body temperature check at entrance during pandemic

#14, Ramohalli Cross, Kumbalagodu, Mysore Road, Bengaluru-74

Approved by AICTE, New Delhi. Affiliated to the Visvesvaraya Technological University, Belagavi