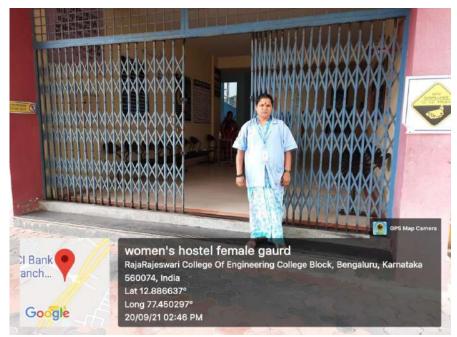

iv) Female Guards: For the safe and security in the girl's hostel premises the institution has appointed female guards and ensure they perform their duties strictly.

Photo.6: Female guard at women's hostel