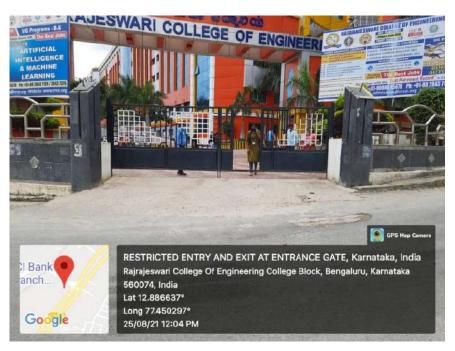

Affiliated to the Visvesvaraya Technological University, Belagavi

Criterion: 7.1 Academic Year: 2016-2021

**Photo.4: Visitor Register at the Entrance** 

iii) Restricted entry and Exit at the entrance of the college: The institution follows restricted timings at the entrance to avoid the trespasser entry. The Security guards are manned and available for around the clock. The security guard is delegated to monitor the entry and exit of the students.

#14, Ramohalli Cross, Kumbalagodu, Mysore Road, Bengaluru-74

Affiliated to the Visvesvaraya Technological University, Belagavi

Criterion: 7.1 Academic Year: 2016-2021

Photo.5: Restricted entry and exit at the college entrance