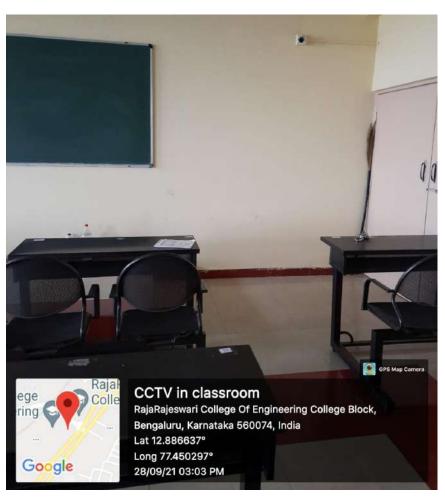

Photo.3: CCTV Camera in Classroom

Visitor Register: Visitor log register is maintained at the entrance of the institution which priorities safe and secure environment of the campus. The visitors are screened well by collecting the details of the visitor name, date, purpose of the visit, address, meeting person, contact number, in and out time of the visitor and signature.