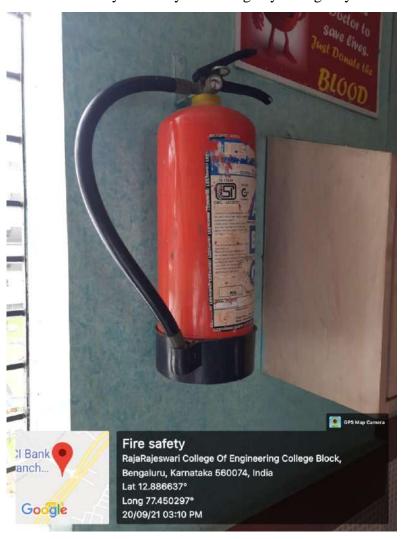

Criterion: 7.1 Academic Year: 2016-2021

**xii) Fire safety:** The institution has Fire extinguishers which are placed at every floor to provide the safe and security for everyone during any emergency conditions.

Photo.17: Fire safety