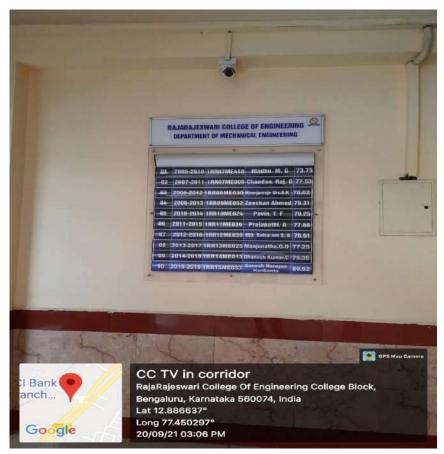

Photo.2: CCTV Camera in corridor

#14, Ramohalli Cross, Kumbalagodu, Mysore Road, Bengaluru-74

Approved by AICTE, New Delhi. Affiliated to the Visvesvaraya Technological University, Belagavi

Criterion: 7.1 Academic Year: 2016-2021