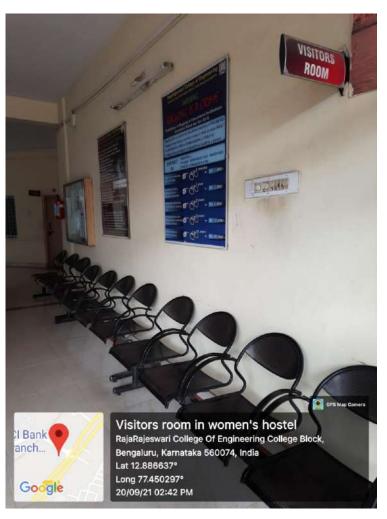

Criterion: 7.1 Academic Year: 2016-2021

viii) Study rooms: To facilitate group study, the Study room facility is provided in each floor in girl's hostel.

Photo.13: Study room- Women's hostel

ix) Visitor's room: Visitors room is provided at the entrance of girl's hostel for parents/guardian of girl's student.

#14, Ramohalli Cross, Kumbalagodu, Mysore Road, Bengaluru-74

Approved by AICTE, New Delhi. Affiliated to the Visvesvaraya Technological University, Belagavi

Criterion: 7.1 Academic Year: 2016-2021

Photo.14: Visitors room in women's hostel