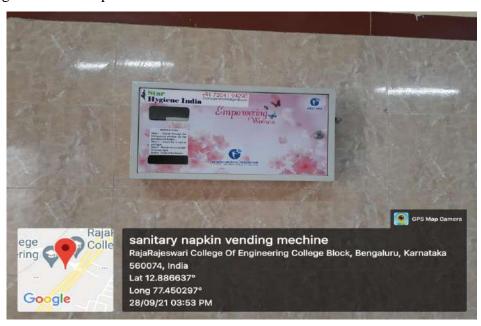

Affiliated to the Visvesvaraya Technological University, Belagavi

Criterion: 7.1 Academic Year: 2016-2021

Photo.15: Gymnasium facility for girls

xi) Sanitary napkin vending machine: Sanitary napkin dispensing machine is installed in the ladies washrooms to promote safe and hygienic practices among the women and girls in the campus.

Photo.16: Sanitary napkin vending machine inside the wash room

#14, Ramohalli Cross, Kumbalagodu, Mysore Road, Bengaluru-74

Approved by AICTE, New Delhi. Affiliated to the Visvesvaraya Technological University, Belagavi