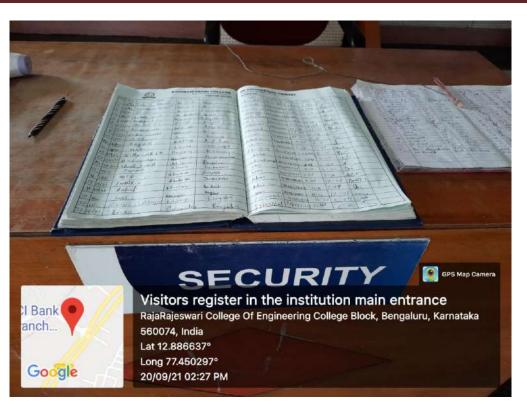

Photo.3: CCTV Camera in Classroom

Visitor Register: Visitor log register is maintained at the entrance of the institution which priorities safe and secure environment of the campus. The visitors are screened well by collecting the details of the visitor name, date, purpose of the visit, address, meeting person, contact number, in and out time of the visitor and signature.

Affiliated to the Visvesvaraya Technological University, Belagavi

Criterion: 7.1 Academic Year: 2016-2021

**Photo.4: Visitor Register at the Entrance** 

iii) Restricted entry and Exit at the entrance of the college: The institution follows restricted timings at the entrance to avoid the trespasser entry. The Security guards are manned and available for around the clock. The security guard is delegated to monitor the entry and exit of the students.