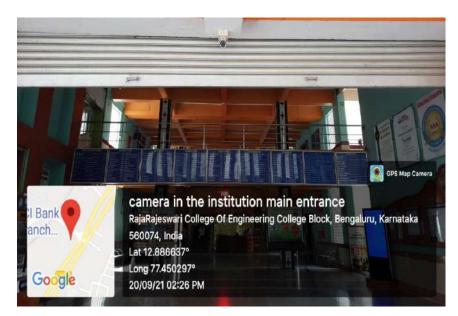

#14, Ramohalli Cross, Kumbalagodu, Mysore Road, Bengaluru-74

Affiliated to the Visvesvaraya Technological University, Belagavi

Criterion: 7.1 Academic Year: 2016-2021

Photo.1: CCTV Camera in the institution main entrance