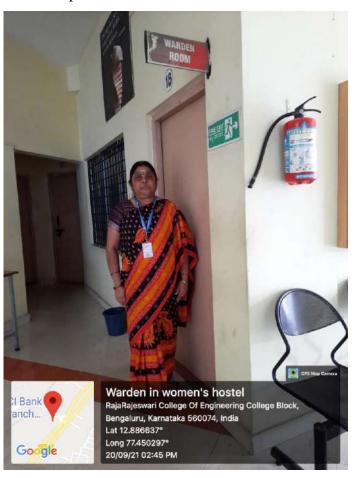

## Criterion: 7.1 Academic Year: 2016-2021

v) Female Warden: In girl's hostel, residential female warden is appointed. The warden ensures the safety to the girl's students. Only Female sweepers are available and No males are allowed in the girl's hostel premises. The Warden permits Visitors with prior permission and in specific time slots.

Photo.7: Female warden- women's hostel

vi) In/Outing entry system in the Hostel: It is mandatory and maintains the In / Outing register entry in the hostels. The students who wish to leave for their homes needs to make proper entries in the register and warden take consent of their parents regarding time of leaving the hostel and expected time of return to the hostel. On her return, she will enter in the same register the actual time of her return. The students are not allowed to be outside the hostel for any reason without specific and prior approval of Warden and needs to make proper entries in the register.