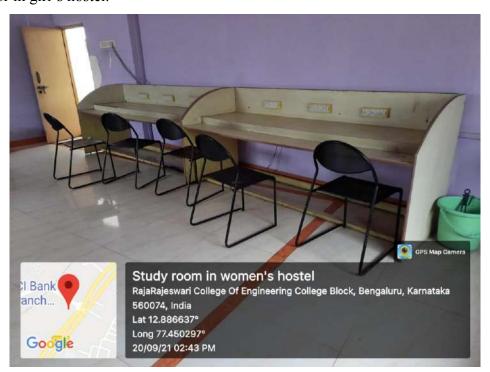

Criterion: 7.1 Academic Year: 2016-2021

viii) Study rooms: To facilitate group study, the Study room facility is provided in each floor in girl's hostel.

Photo.13: Study room- Women's hostel

ix) Visitor's room: Visitors room is provided at the entrance of girl's hostel for parents/guardian of girl's student.