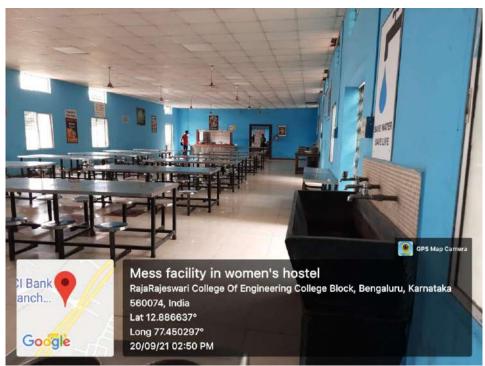

Photo.10: Leave format for students-women's hostel

vii) Mess facility: The Mess facility in the premises of the hostels ensures to provide nutritional food to all the hostel inmates. The students who study late night in the hostel shall be provided the coffee, tea for them.

Photo.11: Mess facility in women's hostel

Photo.12: Mess facility inside the women's hostel

#14, Ramohalli Cross, Kumbalagodu, Mysore Road, Bengaluru-74

Approved by AICTE, New Delhi. Affiliated to the Visvesvaraya Technological University, Belagavi