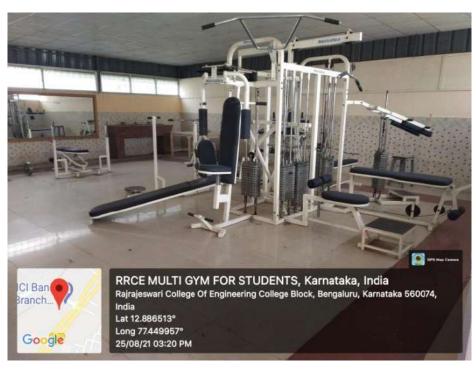

x) Gymnasium for Girls: The institution provides the various facilities of gym to keep physically fit. A separate slot is allotted for girls to use gym facilities which is available in the institutional campus.

Affiliated to the Visvesvaraya Technological University, Belagavi

Criterion: 7.1 Academic Year: 2016-2021

Photo.15: Gymnasium facility for girls

xi) Sanitary napkin vending machine: Sanitary napkin dispensing machine is installed in the ladies washrooms to promote safe and hygienic practices among the women and girls in the campus.