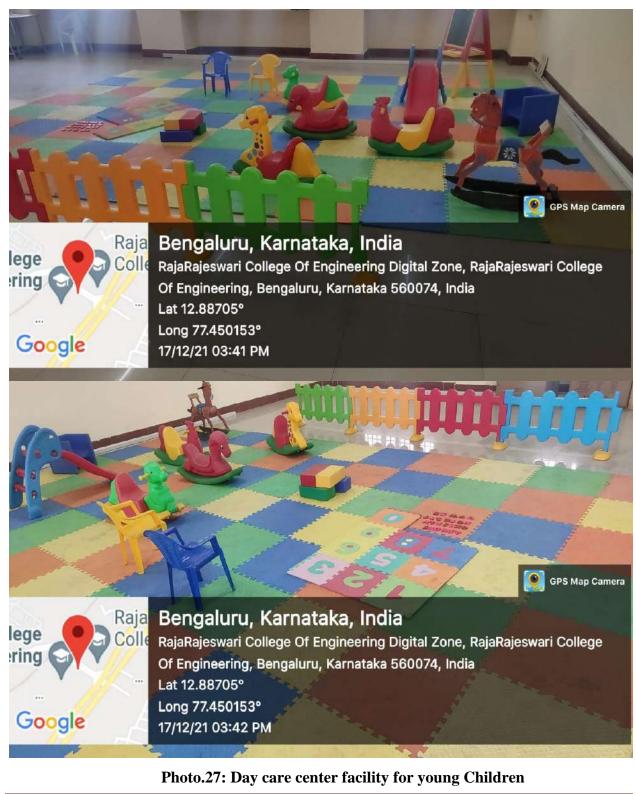

### d. Day care center for young Children.

#14, Ramohalli Cross, Kumbalagodu, Mysore Road, Bengaluru-74

Approved by AICTE, New Delhi. Affiliated to the Visvesvaraya Technological University, Belagavi

#### Criterion: 7.1 Academic Year: 2016-2021

Institution provides day care centre for the young children's comes along with staff and visitors. It helps in providing supervision or caring of infants and young children during day time. The centre is operated by three trained caretakers to look after the comfort of children according to their needs. The Day care centre is well furnished with play toys and primary learning settings. Children from the age of Six months to 10 years are benefited from this facility. This facility is ensuring that staff could give their best at work without any other stresses.