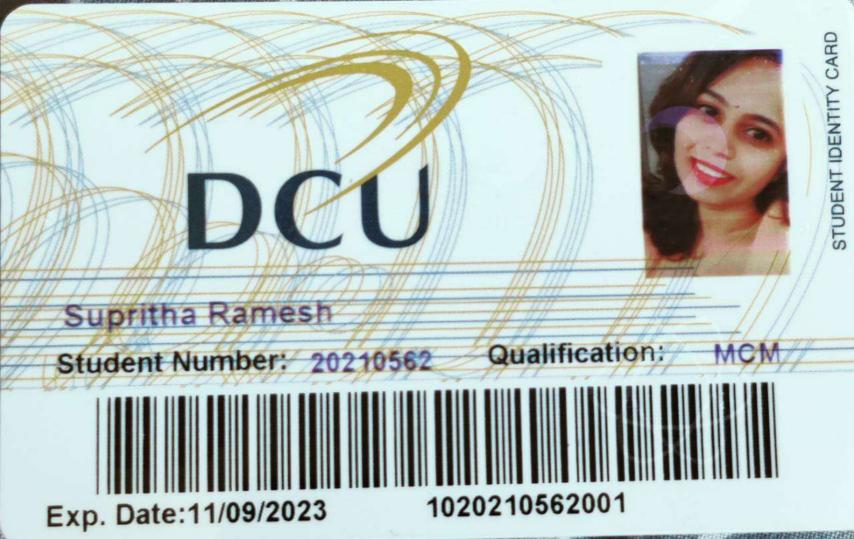

### **Test Report Form**

**ACADEMIC** 

NOTE Admission to undergraduate and post graduate courses should be based on the ACADEMIC Reading and Writing Modules.

GENERAL TRAINING Reading and Writing Modules are not designed to test the full range of language skills required for academic purposes.

It is recommended that the candidate's language ability as indicated in this Test Report Form be re-assessed after two years from the date of the test.

180751 Centre Number IN620 Candidate Number 13/MAR/2021 Date **Candidate Details** Family Name LOBO First Name SHELDON SAVIO PASCAL Candidate ID S9386906 Date of Birth 08/08/1998 Sex (M/F) Scheme Code Private Candidate M Country or Region of Origin Country of INDIA Nationality First Language **ENGLISH Test Results** Overall CEFR Writing 5.5 Listening 7.5 Reading 5.5 Speaking Band 6.5 B2 Level Score **Administrator Comments** Centre stamp Validation stamp ENGLISH SE