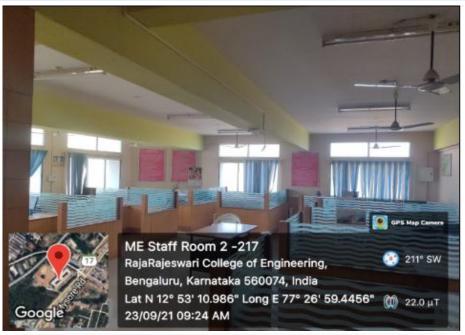

computer facilities with internet connection and wifi

Adequate number of fans and lights.

Link to geo : tagged photos

Name: Staff Rooms -2

**Hall No.** : 217

Area:  $137 \text{ m}^2$ 

Shared /

**Exclusive** : Exclusive

Capacity: 11

Facility: • Independent Cubicles of 10\*8ft and 1 cabin 12\*10ft with L Shape table and

computer facilities with internet connection and wifi

• Adequate number of fans and lights.