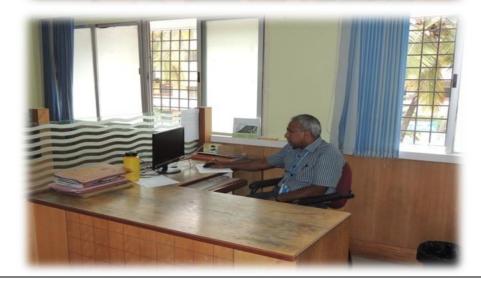

#### Staff Rooms

Name: Staff Rooms -1

**Hall No.** : 106

Area:  $137 \text{ m}^2$ 

Shared /

Exclusive : Exclusive

Capacity: 11

Facility: • Independent Cubicles of 10\*8ft and 1 cabin 12\*10ft with L Shape table and

computer facilities with internet connection and wifi

Adequate number of fans and lights.

Link to geo : tagged photos

Name: Staff Rooms -2

**Hall No.** : 217

Area:  $137 \text{ m}^2$ 

Shared /

**Exclusive** : Exclusive

Capacity: 11

Facility: • Independent Cubicles of 10\*8ft and 1 cabin 12\*10ft with L Shape table and

computer facilities with internet connection and wifi

• Adequate number of fans and lights.