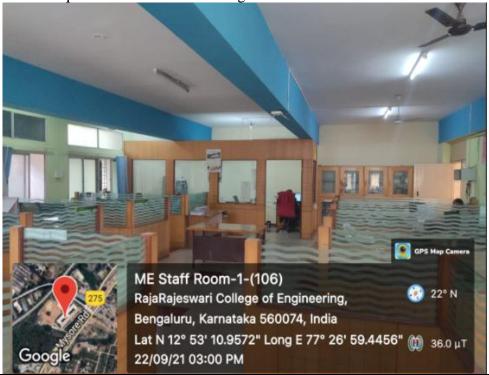

#### Staff Rooms

Name: Staff Rooms -1

**Hall No.** : 106

Area:  $137 \text{ m}^2$ 

Shared /

Exclusive : Exclusive

Capacity: 11

Facility: • Independent Cubicles of 10\*8ft and 1 cabin 12\*10ft with L Shape table and

computer facilities with internet connection and wifi

Adequate number of fans and lights.

Link to geo : tagged photos

Name: Staff Rooms -2

**Hall No.** : 217

Area:  $137 \text{ m}^2$ 

Shared /

**Exclusive** : Exclusive