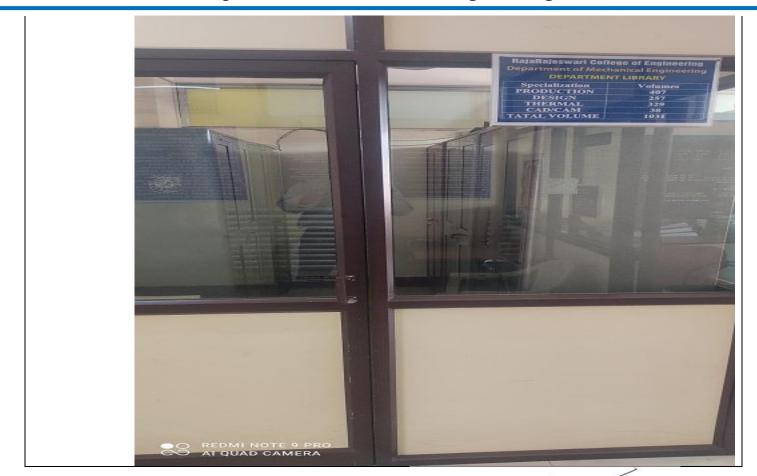

#### HOD Room Name ME-HoD Room Hall No. 101 $57 \text{ m}^2$ Area : Shared / Exclusive : Exclusive Facility one computer facilitie for HoD with internet connection : one computer facilitie for office with internet connection wifi **Department Library** Production 407 Volumes • Design 257 Volumes Thermal 329 volumes CAD/CAM 38 volumes Total Volumes =1031 1Printer,1 scanner • 1 table S-shaped with drawers attached with computer table • 1 cushion wheel chair,7 S-type metal chairs,1 table • 4 plastic chairs,2 long wooden tables, 2 metal almirahs • 4 wooden book/file self, 3 fans,3 tube lights • 2 curtains,1 intercom telephone, 1 dustbin • 1 departmental notice board, 1 suggestion box • 1 attached wash room Link to geo tagged photos ME HOD Office- 101 238° SW RajaRajeswari College of Engineering, Bengaluru, Karnataka 560074, India Lat N 12° 53' 10.986" Long E 77° 26' 59.4456" 31.0 µT 3000le 30/09/21 03:25 PM