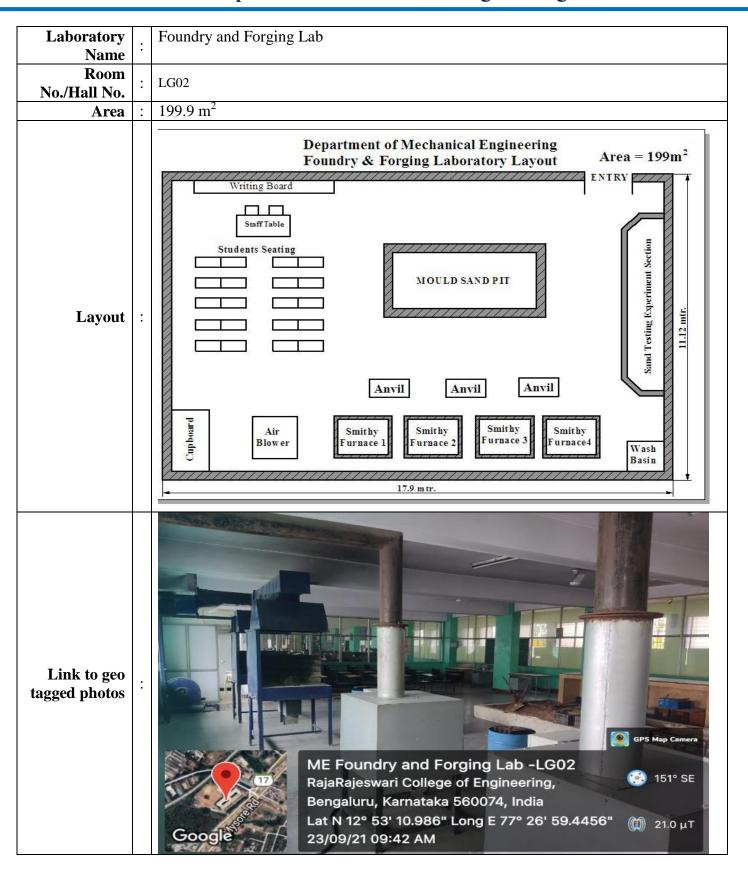

### RajaRajeswari College of Engineerin

(Approved by AICTE, New Delhi, Govt. of Karnataka, Affiliated to Visvesvaraya Technological University, Belagavi) #14, Ramohalli Cross, Kumbalgodu, Mysore Road, Bengaluru - 560074

#### **Department of Mechanical Engineering**