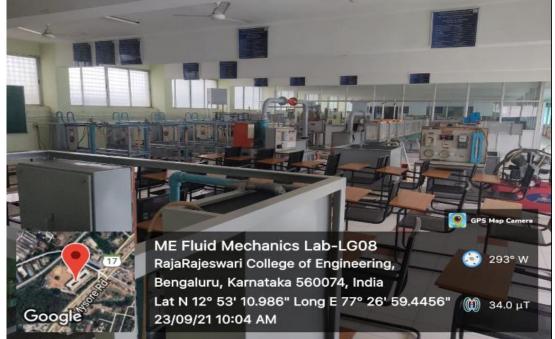

## **Department of Mechanical Engineering**

| Laboratory    | : | Fluid Mechanics   |
|---------------|---|-------------------|
| Name          |   |                   |
| Room No./Hall | : | LG08              |
| No.           |   |                   |
| Area          | : | $251 \text{ m}^2$ |
| T             |   | - 199             |

Link to geo tagged photos

**Photos** 

Phone: +91-80-28437124 / 28437375 Extn: Email Id: Department Email ID https://www.rrce.org