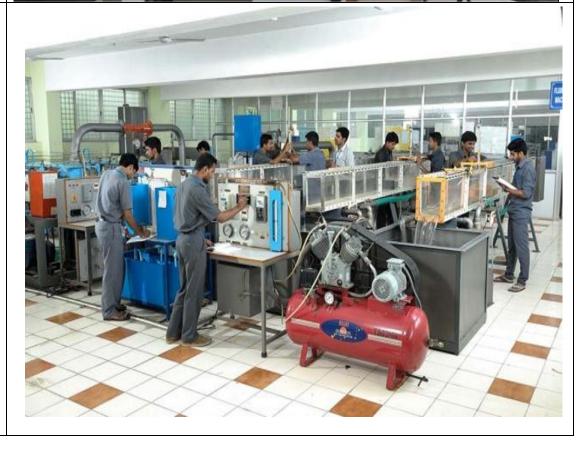

## **Department of Mechanical Engineering**

| List of<br>Equipment's | : | Sl.<br>No. | Name of the Equipment's                             | Qty. |
|------------------------|---|------------|-----------------------------------------------------|------|
|                        |   | 1          | Orifice Meter and venturi Meter (combined)          | 01   |
|                        |   | 2          | Flow Through Nozzle and Rota Meter (combined)       | 01   |
|                        |   | 3          | Flow Through Notches (All type)                     | 01   |
|                        |   | 4          | Impact of jet on vanes                              | 01   |
|                        |   | 5          | Flow through Pipes (Major Losses, Friction in pipe) | 01   |
|                        |   | 6          | Flow Through pipe (Minor Losses in pipe)            | 01   |
|                        |   | 7          | Air Blower                                          | 01   |
|                        |   | 8          | Air Compressor(two stage reciprocating)             | 01   |
|                        |   | 9          | Single Stage Centrifugal Pump                       | 01   |
|                        |   | 10         | Multi Stage Centrifugal Pump                        | 01   |
|                        |   | 11         | Reciprocating Pump                                  | 01   |
|                        |   | 12         | Pelton Wheel                                        | 01   |
|                        |   | 13         | Francis Turbine                                     | 01   |
|                        |   | 14         | Kaplan Turbine                                      | 01   |
|                        |   | 15         | Pressure Gauge                                      | 02   |
|                        |   | 16         | Vacuum Gauge                                        | 02   |