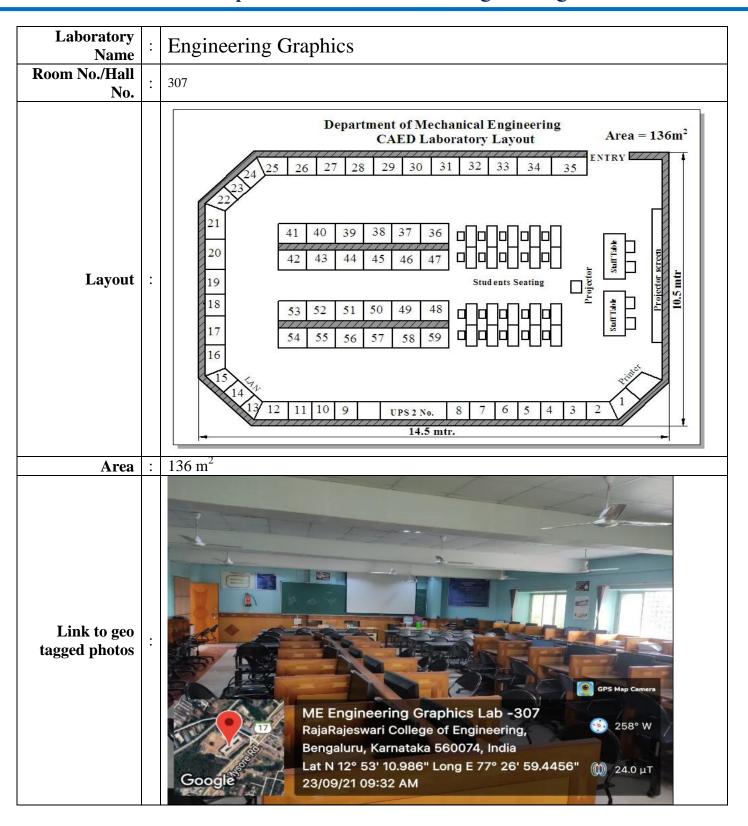

## **Department of Mechanical Engineering**

| List of     |  |
|-------------|--|
| Equipment's |  |

| Sl.<br>No. | Name of the Equipment's          | Qty. |
|------------|----------------------------------|------|
| 1          | UPS 10 KVA with 30 no. Batteries | 02   |
| 2          | Monitor (Acer)                   | 59   |
| 3          | CP U (Acer)                      | 59   |
| 4          | Keyboards(Acer)                  | 59   |
| 5          | Mouse(Acer)                      | 59   |
| 6          | D Link Switch 24 port with       | 03   |
| 7          | Printer CANON B2900              | 01   |
| 8          | Projector Epson LBP 350          | 01   |
| 9          | Projector Screen                 | 01   |