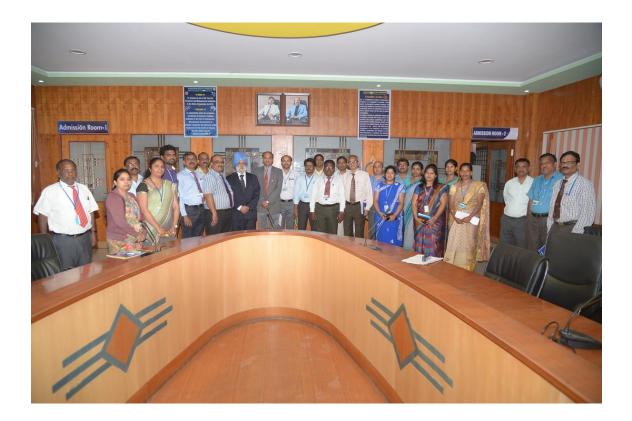

## NAME OF THE DEPARTMENT: INFORMATION SCIENCE AND ENGINEERING

| 1. TYPE OF EVENT        | :    | Expert Lecture                                                                                                                                |
|-------------------------|------|-----------------------------------------------------------------------------------------------------------------------------------------------|
| 2. TITLE OF THE EVENT   | :    | Expert Lecture on "Big Data Analytics and its Business<br>Applications"                                                                       |
| 3. RESOURCE PERSON      | :    | <b>Prof. Gurdeep Singh Hura</b><br>Professor and Chair<br>University of Maryland Eastern Shore,<br>Maryland, United States of America (U.S.A) |
| 4. EVENT DURATION       | :    | 7 <sup>th</sup> February 2018 (11.45AM to 12.00PM)                                                                                            |
| 5. VENUE                | :    | Board room, RRCE                                                                                                                              |
| 6. INVITATION FOR       | :    | Faculty members of ISE and CSE and RRCE.                                                                                                      |
| 7. TARGET PARTICIPANTS  | :    | Faculty members of ISE, CSE and RRCE.                                                                                                         |
| 8. OUTCOME OF THE PROGE | RAM: |                                                                                                                                               |