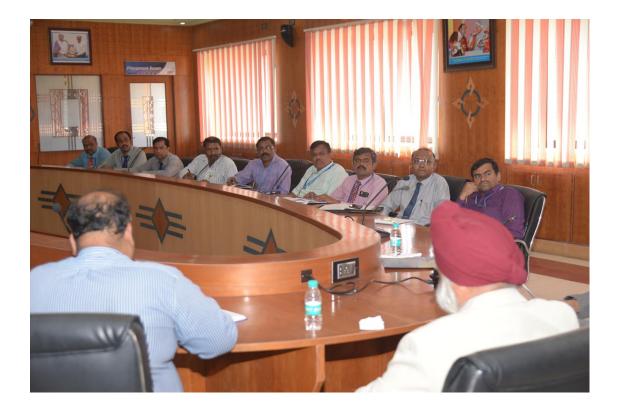

## NAME OF THE DEPARTMENT: INFORMATION SCIENCE AND ENGINEERING

| 1. TYPE OF EVENT        | :    | Expert Lecture                                                                                                                                |
|-------------------------|------|-----------------------------------------------------------------------------------------------------------------------------------------------|
| 2. TITLE OF THE EVENT   | :    | Expert Lecture on "Big Data Analytics and its Business<br>Applications"                                                                       |
| 3. RESOURCE PERSON      | :    | <b>Prof. Gurdeep Singh Hura</b><br>Professor and Chair<br>University of Maryland Eastern Shore,<br>Maryland, United States of America (U.S.A) |
| 4. EVENT DURATION       | :    | 7 <sup>th</sup> February 2018 (11.45AM to 12.00PM)                                                                                            |
| 5. VENUE                | :    | Board room, RRCE                                                                                                                              |
| 6. INVITATION FOR       | :    | Faculty members of ISE and CSE and RRCE.                                                                                                      |
| 7. TARGET PARTICIPANTS  | :    | Faculty members of ISE, CSE and RRCE.                                                                                                         |
| 8. OUTCOME OF THE PROGE | RAM: |                                                                                                                                               |